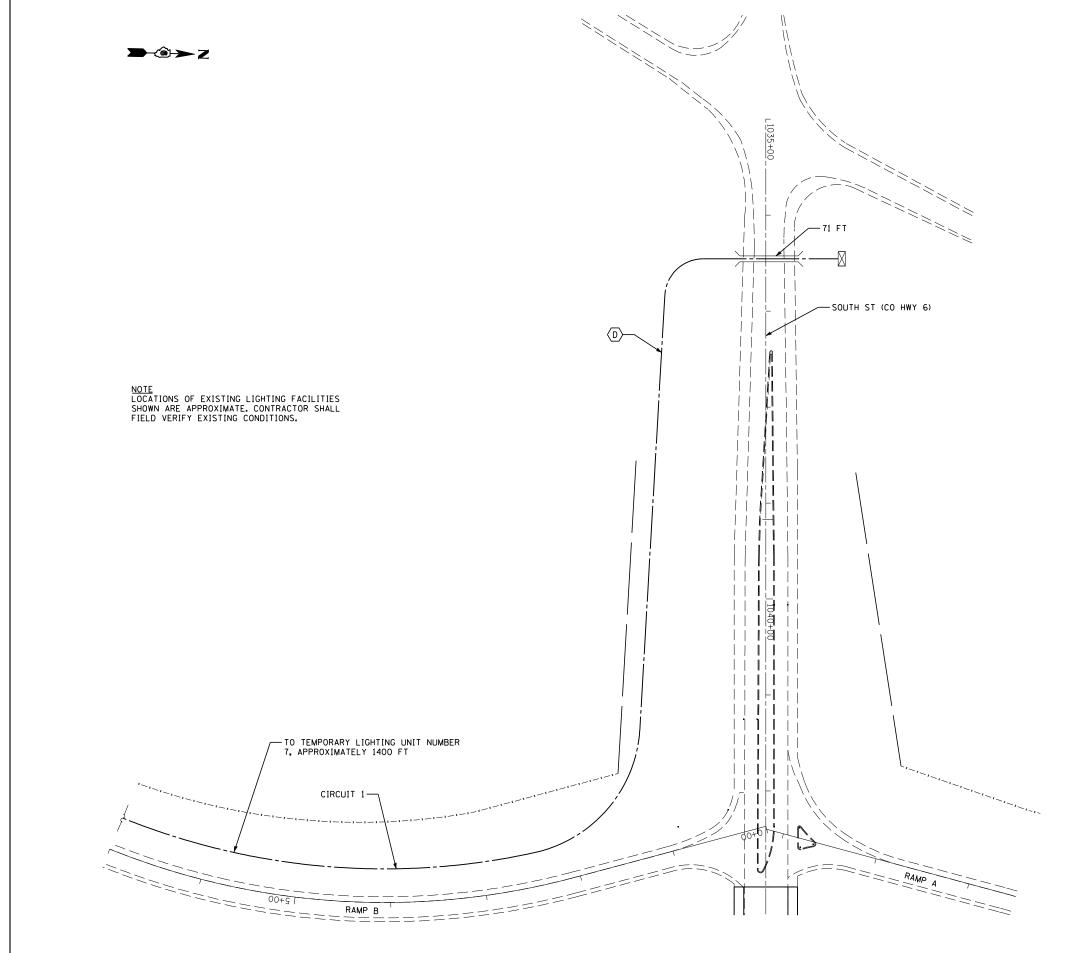

|  |                                  | JOB = 2236.10                                          | DESIGNED - NAK                   | REVISED - | STATE OF ILLINOIS<br>DEPARTMENT OF TRANSPORTATION | FAI ROUTE 55                                                                    |  | F.A. | SECTION                                       | COUNTY        | TOTAL SHEET<br>SHEETS NO. |
|--|----------------------------------|--------------------------------------------------------|----------------------------------|-----------|---------------------------------------------------|---------------------------------------------------------------------------------|--|------|-----------------------------------------------|---------------|---------------------------|
|  | Civil and Structural Engineering | FILE NAME = D672E11-sht-lighting.dgn                   | DRAWN - TJD                      | REVISED - |                                                   | TEMPORARY LIGHTING AT NORTH CROSSOVER   SCALE: SHEET NO. OF SHEETS STA. TO STA. |  |      | D6 LOGAN CO BR 2011-1                         | LOGAN         | 429 181                   |
|  |                                  | PLOT SCALE = 100.0000 ' / IN.<br>PLOT DATE = 3/18/2013 | CHECKED - NAK<br>DATE - 3/1/2011 | REVISED - |                                                   |                                                                                 |  |      | FED. ROAD DIST. NO. ILLINOIS FED. ALD PROJECT |               |                           |
|  | onn and orderard Engineering     | 1201 8/12 8/18/2018                                    | BATE 57 17 2011                  | NETISED   |                                                   | SCALL.                                                                          |  | FED. | ROAD DIST. NO. ILLINOIS FED. AI               | , AID FROJECT |                           |