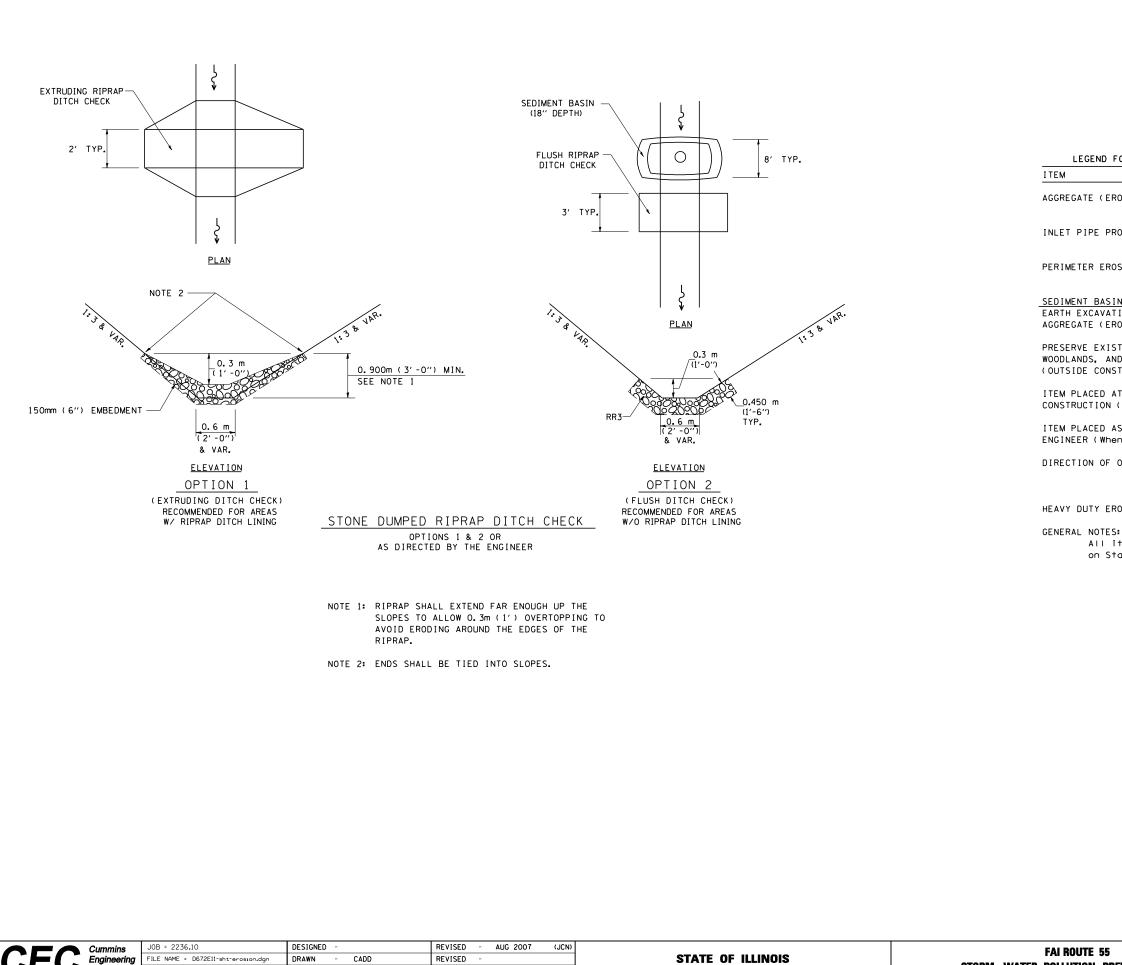

JCN

8/12/2011

REVISED

REVISED

| ND FOR STORM WATER POLLUTION PREVENTION PLAN                                                             |                     |
|----------------------------------------------------------------------------------------------------------|---------------------|
|                                                                                                          | SYMBOL              |
| (EROSION CONTROL)                                                                                        | +                   |
| PROTECTION                                                                                               | $\Leftrightarrow$   |
| EROSION BARRIER                                                                                          |                     |
| BASINS<br>WATION FOR EROSION CONTROL<br>(EROSION CONTROL)                                                |                     |
| XISTING TREES,<br>AND UNDERSTORY<br>CONSTRUCTION LIMITS)                                                 |                     |
| D AT BEGINNING OF<br>ON (Requirement)                                                                    | * [ITEM] *          |
| D AS DIRECTED BY<br>When required by situation)                                                          | ITEM                |
| OF OVERLAND FLOW                                                                                         | $ \longrightarrow $ |
| EROSION CONTROL BLANKET                                                                                  |                     |
| )TES:<br>I items shall be constructed as shown on this<br>n Standard 280001, and as directed by the Engi |                     |
|                                                                                                          |                     |
|                                                                                                          |                     |
|                                                                                                          |                     |
|                                                                                                          |                     |
|                                                                                                          |                     |
|                                                                                                          |                     |
|                                                                                                          |                     |
|                                                                                                          |                     |
|                                                                                                          |                     |
|                                                                                                          |                     |