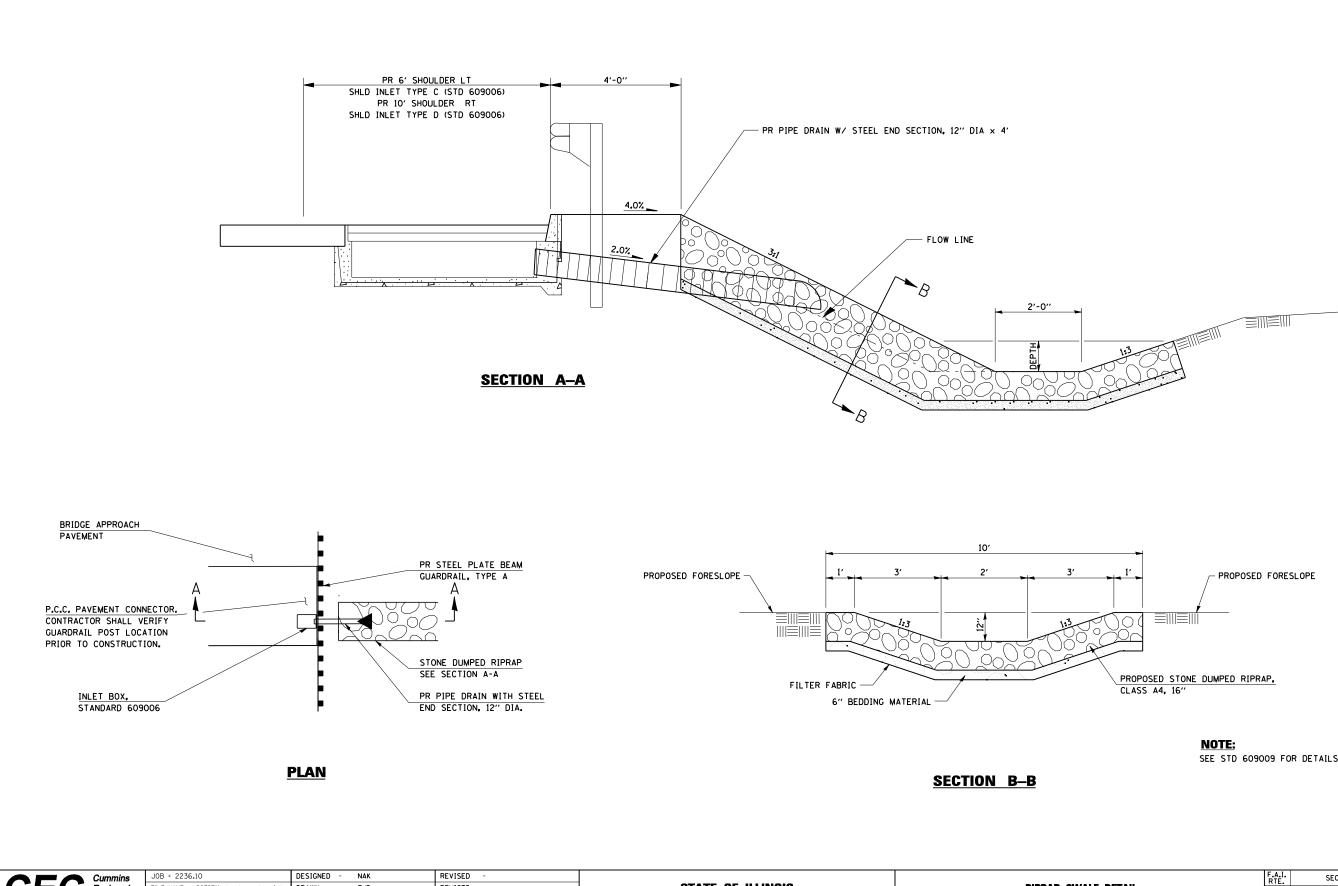

| CFC JUB = 2236.10 DESIGNED - NAK REVISED - COUNTY   FLE NAME = D672E11-sht-drain-detail.dgin DRAWN - TJD REVISED - COUNTY   STATE OF ILLINOIS RTE OF ILLINOIS RTE OF ILLINOIS RTE OF ILLINOIS RTE OF ILLINOIS | SHEE 15 1001 |
|---------------------------------------------------------------------------------------------------------------------------------------------------------------------------------------------------------------|--------------|
|                                                                                                                                                                                                               | 429 190      |
| Corporation PLOT SCALE = 20.0000 '/ IN. CHECKED - NAK REVISED - DEPARTMENT OF TRANSPORTATION