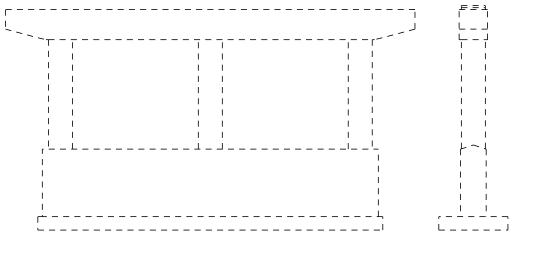

Pier 2 N.B. WEST FACE

Pier 2 N.B. SOUTH END

Pier 1 N.B. EAST FACE Pier 1 N.B. NORTH END

Pier 2 N.B. EAST FACE

Pier 2 N.B. NORTH END

<u>LEGEND</u>

Denotes Structural Repair of Concrete (Depth Equal to or Less Than 5") BILL OF MATERIAL

| Item                                                              | Unit    | Total |
|-------------------------------------------------------------------|---------|-------|
| Structural Repair of Concrete<br>(Depth Equal to or Less Than 5") | Sq. Ft. | 2     |