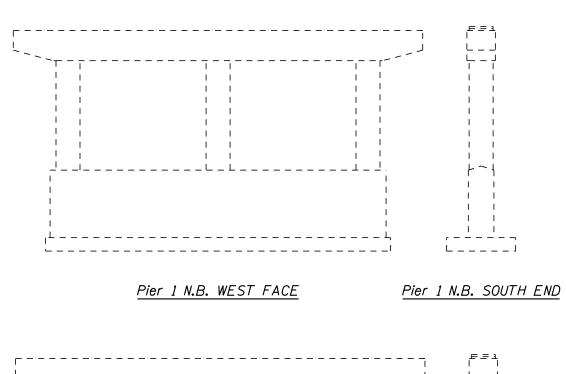

Pier 2 N.B. WEST FACE

Pier 2 N.B. SOUTH END

Pier 1 N.B. EAST FACE Pier 1 N.B. NORTH END

Pier 2 N.B. EAST FACE

Pier 2 N.B. NORTH END

<u>LEGEND</u>

Denotes Structural Repair of Concrete (Depth Equal to or Less Than 5") BILL OF MATERIAL

| Item                                                              | Unit    | Total |
|-------------------------------------------------------------------|---------|-------|
| Structural Repair of Concrete<br>(Depth Equal to or Less Than 5") | Sq. Ft. | 2     |