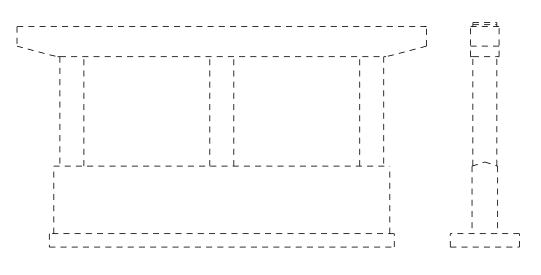

Pier 2 N.B. WEST FACE

Pier 2 N.B. SOUTH END

Pier 1 N.B. EAST FACE Pier 1 N.B. NORTH END

Pier 2 N.B. EAST FACE

Pier 2 N.B. NORTH END

<u>LEGEND</u>

Denotes Structural Repair of Concrete (Depth Equal to or Less Than 5") BILL OF MATERIAL

| Item                                                              | Unit    | Total |
|-------------------------------------------------------------------|---------|-------|
| Structural Repair of Concrete<br>(Depth Equal to or Less Than 5") | Sq. Ft. | 2     |