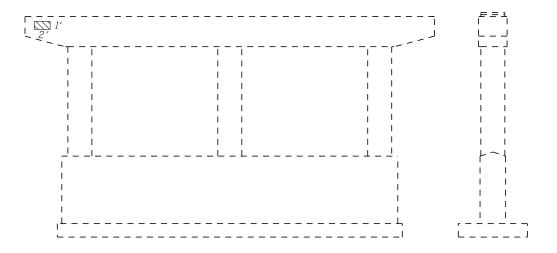

Pier 2 N.B. WEST FACE

Pier 2 N.B. SOUTH END

Pier 1 N.B. EAST FACE Pier 1 N.B. NORTH END

Pier 2 N.B. EAST FACE

Pier 2 N.B. NORTH END

<u>LEGEND</u>

Denotes Structural Repair of Concrete (Depth Equal to or Less Than 5") BILL OF MATERIAL

| Item                                                              | Unit    | Total |
|-------------------------------------------------------------------|---------|-------|
| Structural Repair of Concrete<br>(Depth Equal to or Less Than 5") | Sq. Ft. | 2     |