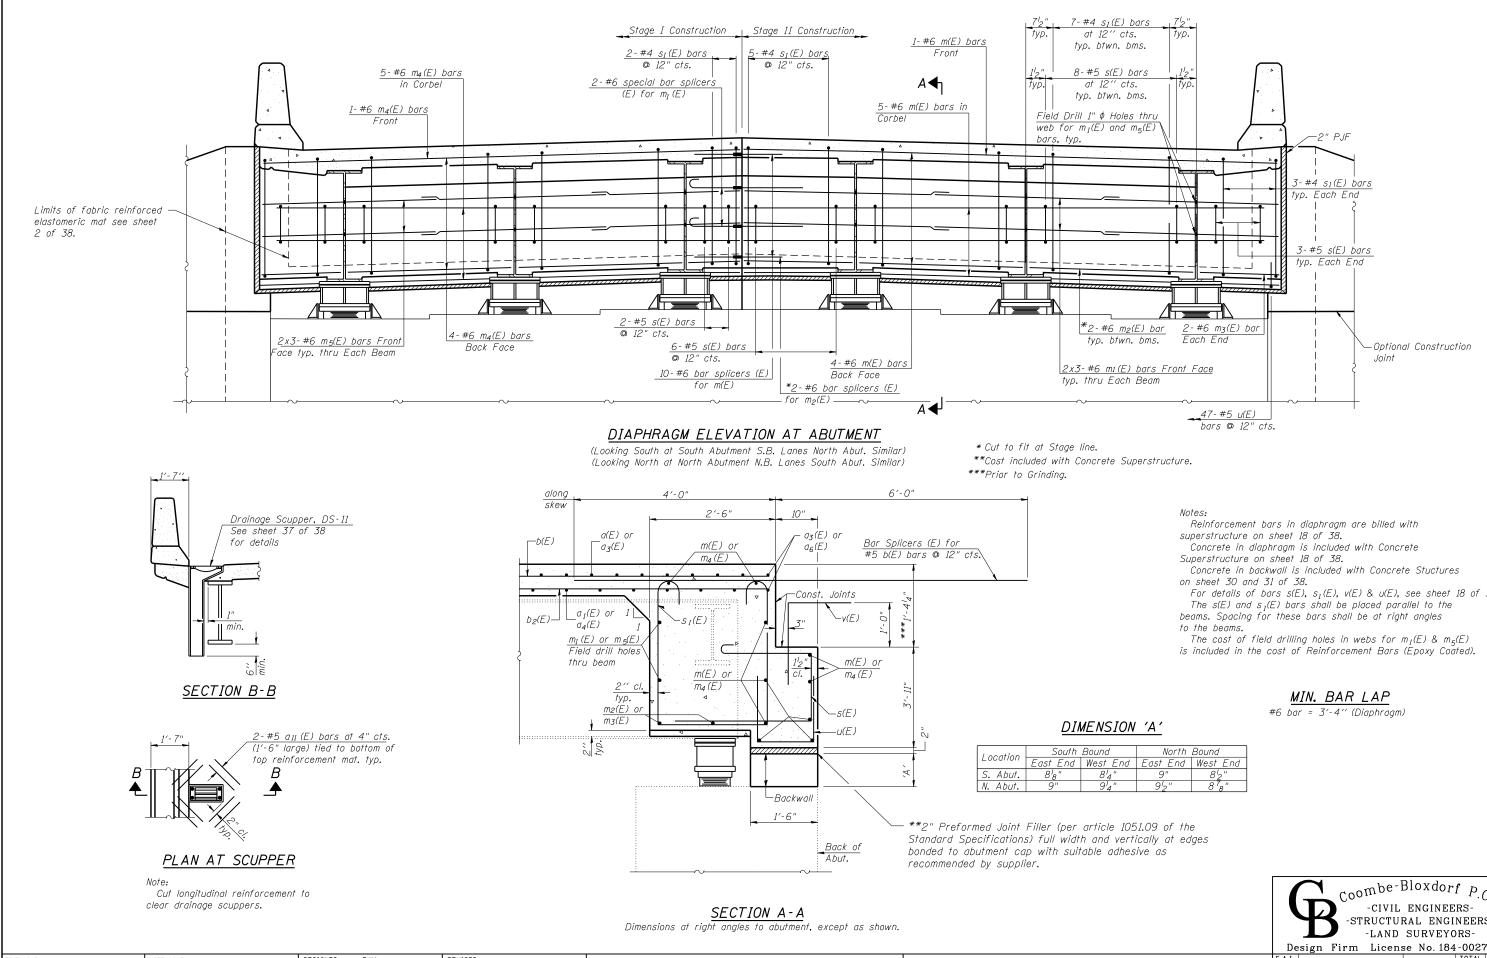

For details of bars s(E),  $s_1(E)$ , v(E) & u(E), see sheet 18 of 38.

| d     | North Bound       |                   |  |  |  |
|-------|-------------------|-------------------|--|--|--|
| ' End | East End          | West End          |  |  |  |
| 4"    | 9"                | 8'2"              |  |  |  |
| 4"    | 9 <sup>1</sup> 2" | 8 <sup>7</sup> 8" |  |  |  |