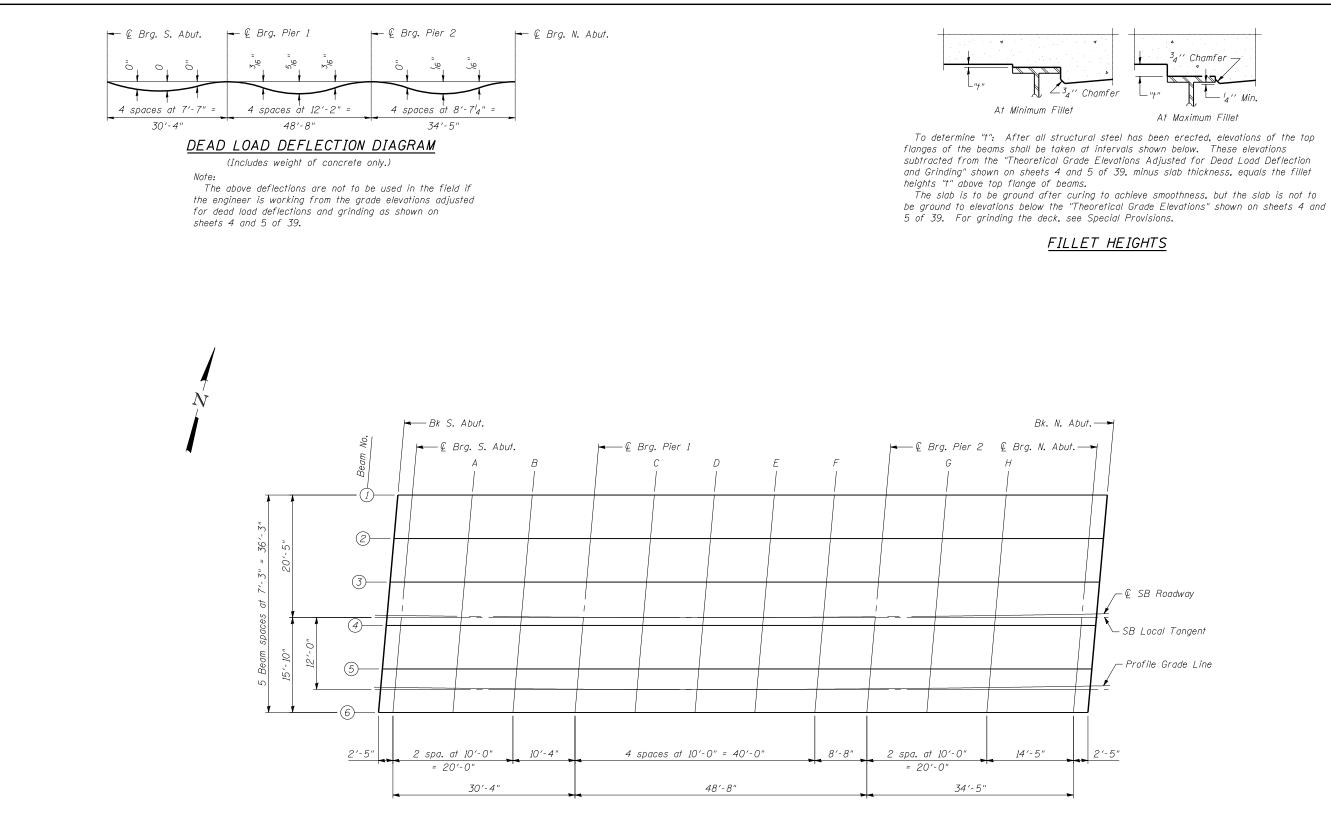

PLAN

Note: Offsets measured from @ Roadway.

E - S1 7-1-10

|  | FILE NAME =                             | USER NAME = _MML_                   | DESIGNED - GJB    | REVISED - |                              | TOP OF SLAB ELEVATIONS (SOUT |  |  |  |  |
|--|-----------------------------------------|-------------------------------------|-------------------|-----------|------------------------------|------------------------------|--|--|--|--|
|  | \0540065-0066-72ell-003-slab-elevation: | s-deck-sb.dgn                       | CHECKED - MCB/RKM | REVISED - | STATE OF ILLINOIS            |                              |  |  |  |  |
|  |                                         | PLOT SCALE = 16:0.0000000 ':' / IN. | DRAWN - CFC       | REVISED - | DEPARTMENT OF TRANSPORTATION | STRUCTURE NO. 054–0065 (N.B  |  |  |  |  |
|  | CB PROJECT NO 10065-1                   | PLOT DATE = 3/18/2013               | CHECKED - MCB/GJB | REVISED - |                              | SHEET NO. 3 OF 39            |  |  |  |  |