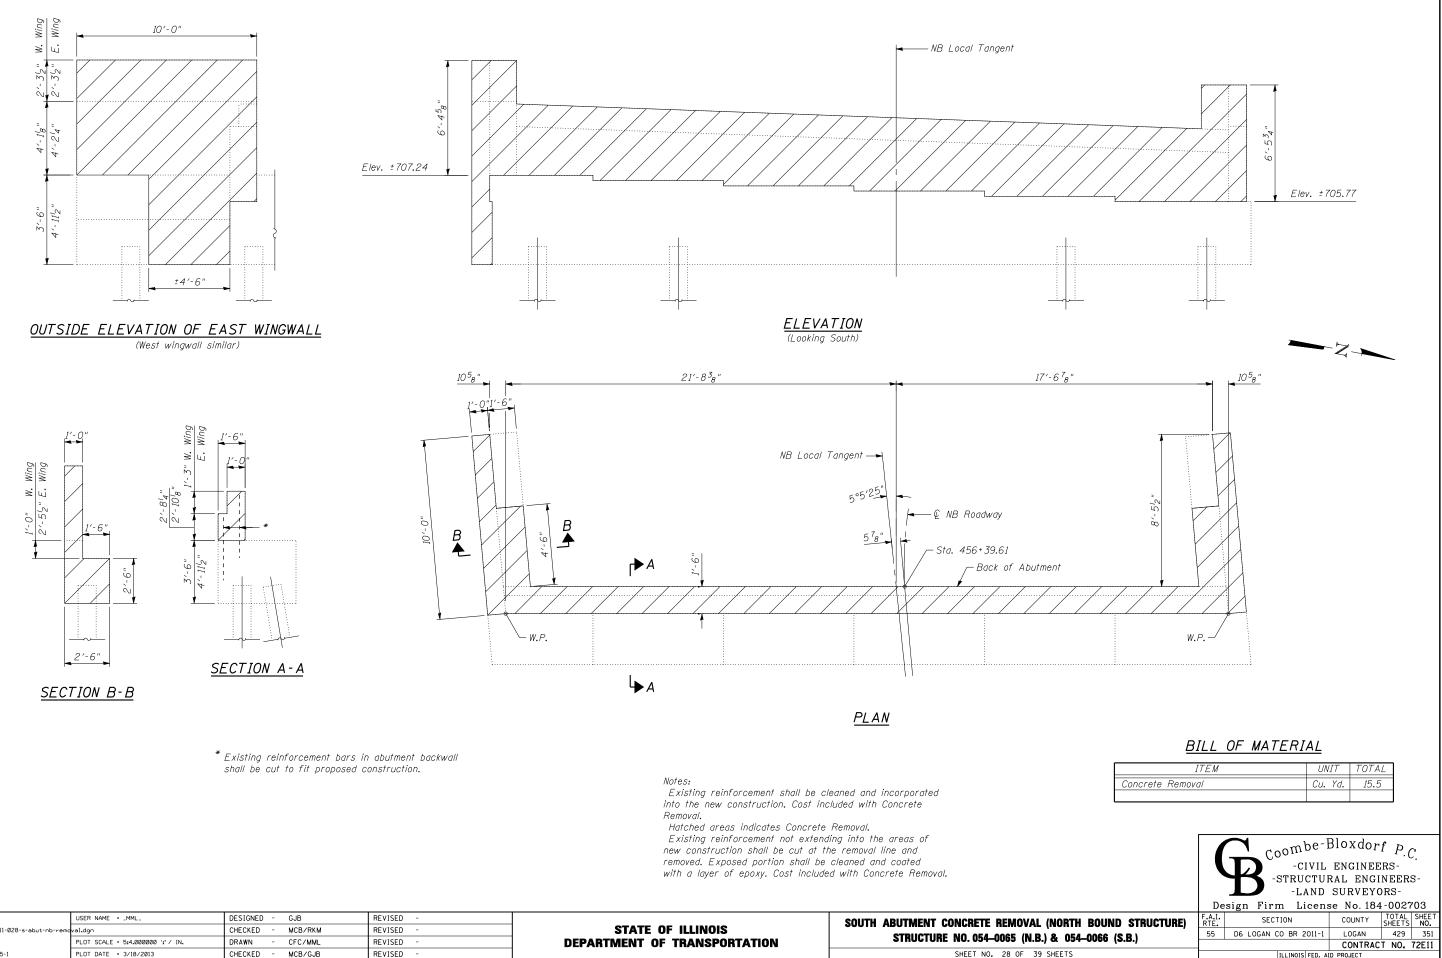

| TILE NAME =MML_ DESIGNED - GJB REVISED -       |                                   |                   |           |                              | SOUTH ABUTMENT CONCRETE REMOVAL |
|------------------------------------------------|-----------------------------------|-------------------|-----------|------------------------------|---------------------------------|
| .\0540065-0066-72ell-028-s-abut-nb-removal.dgn |                                   | CHECKED - MCB/RKM | REVISED - | STATE OF ILLINOIS            |                                 |
|                                                | PLOT SCALE = 5:4.000000 ':" / IN. | DRAWN - CFC/MML   | REVISED - | DEPARTMENT OF TRANSPORTATION | STRUCTURE NO. 054-0065 (N.B.)   |
| CB PROJECT NO 10065-1                          | PLOT DATE = 3/18/2013             | CHECKED - MCB/GJB | REVISED - |                              | SHEET NO. 28 OF 39              |