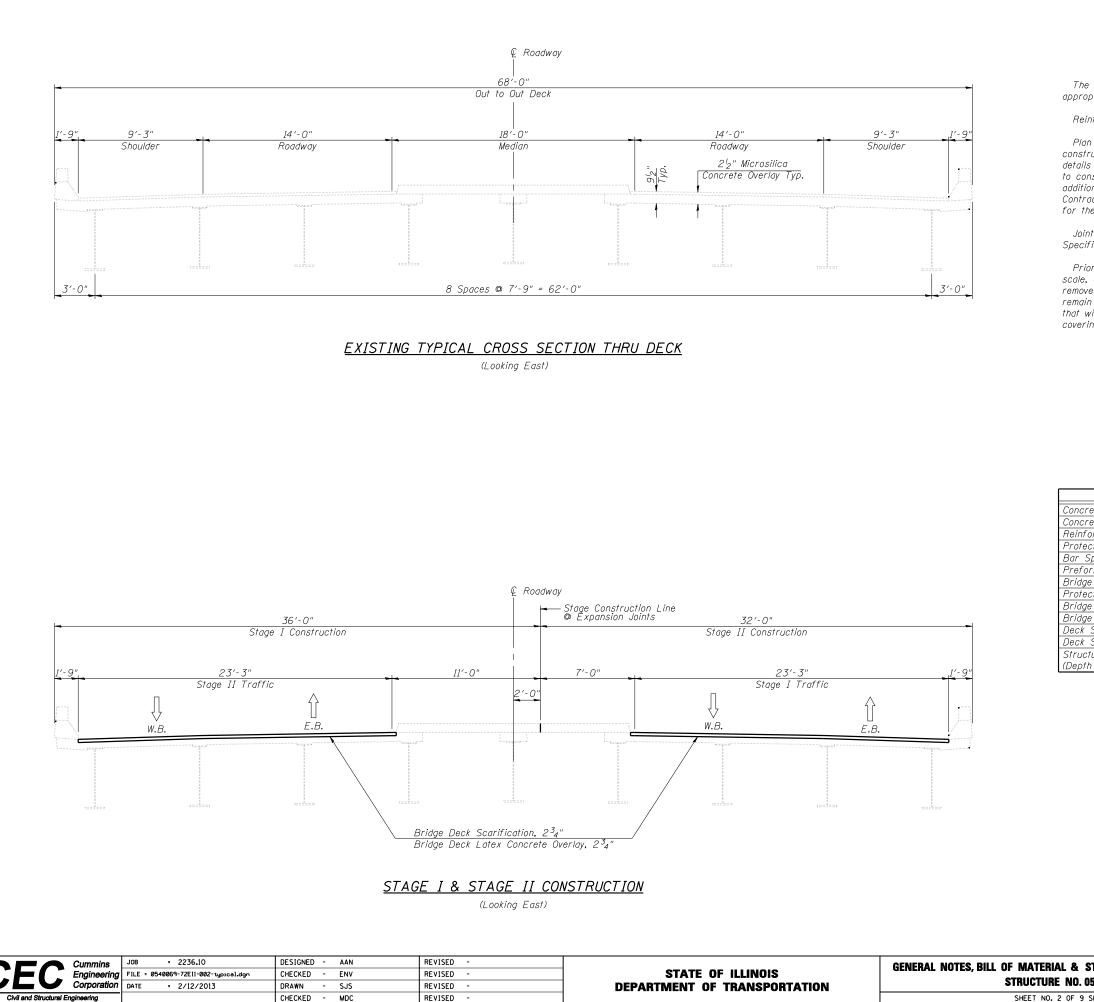

Joint opening shall be adjusted according to Article 520.04 of the Standard Specifications when the deck is poured at an ambient temperature other than 50° F.

Prior to pouring the new concrete deck, all heavy or loose rust, loose mill scale, and other loose or potentially detrimental foreign material shall be removed from the surfaces in contact with concrete. Tightly adhered paint may remain unless otherwise noted. Removal shall be accomplished by methods that will not damage the steel and the cost will be included in the pay item covering removal of the existing concrete.