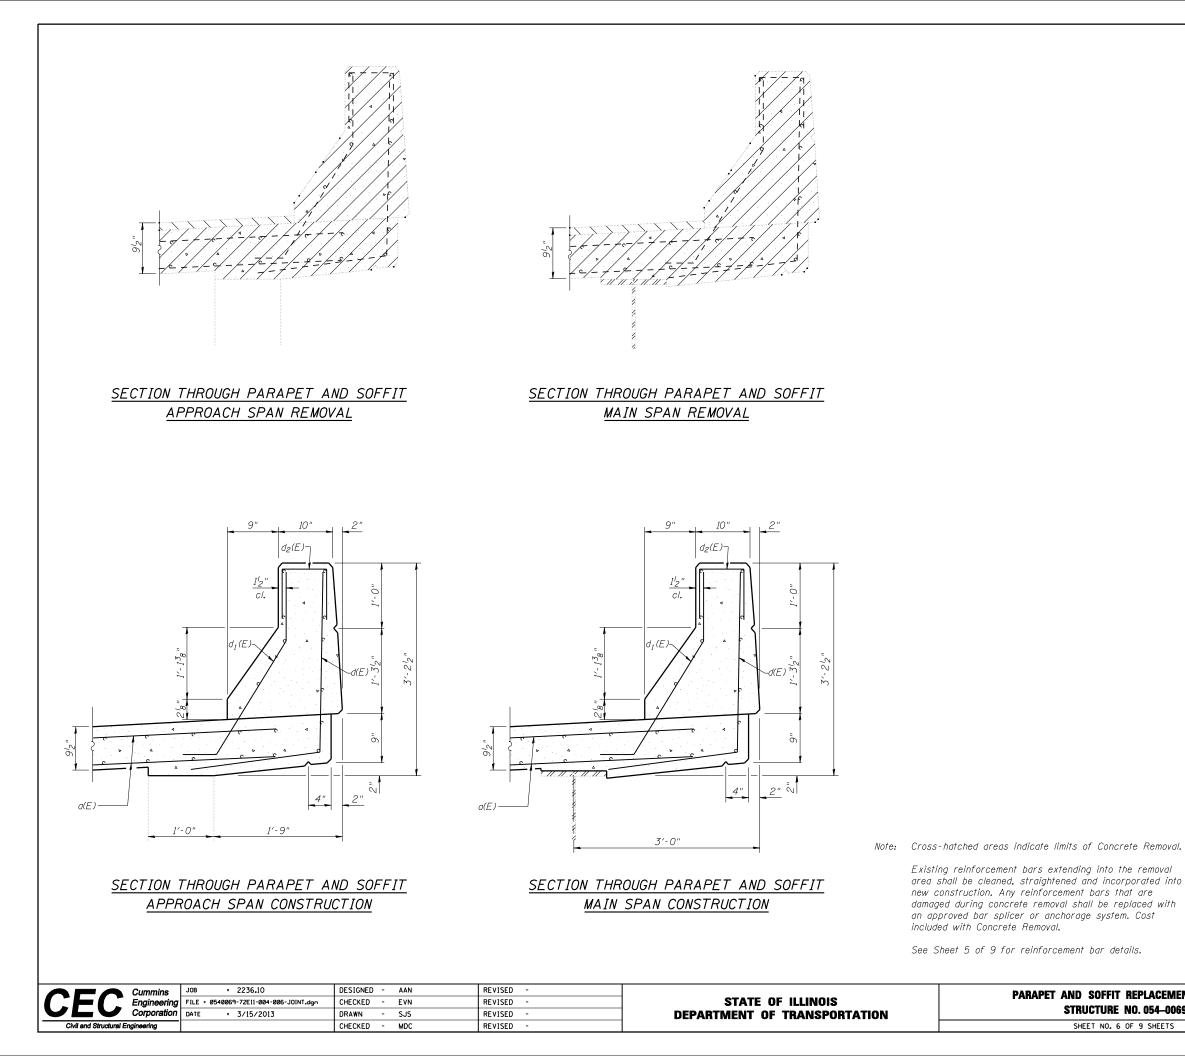

| BILL OF MATEP | <i>IAL</i> ؟ |
|---------------|--------------|
|---------------|--------------|

| Bar                 | No. | Size    | Length  | Shape |  |  |
|---------------------|-----|---------|---------|-------|--|--|
| a(E)                | 72  | 6       | 35′-6″  |       |  |  |
| a <sub>1</sub> (E)  | 96  | 6       | 14'-0"  |       |  |  |
| a <sub>2</sub> (E)  | 96  | 6       | 8'-11"  |       |  |  |
| аз(Е)               | 24  | 5       | 3′-7"   | 7     |  |  |
|                     |     |         |         |       |  |  |
| b(E)                | 264 | 6       | 2'-9"   |       |  |  |
|                     |     |         |         |       |  |  |
| d(E)                | 32  | 5       | 4'-8"   | J     |  |  |
| $d_I(E)$            | 32  | 5       | 3′-8″   | 7     |