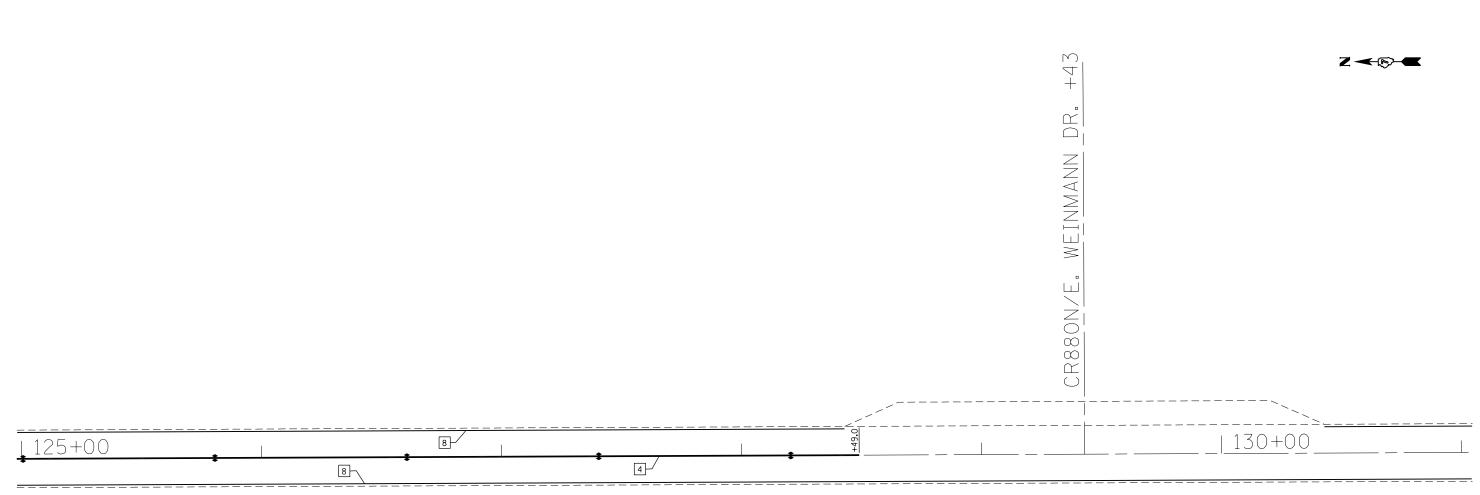

## PAVEMENT MARKING LEGEND

- 1 4" (100) SKIP-DASH (YELLOW)
- 2 4" (100) SOLID (YELLOW)
- 3 12" (300) DIAGONAL (YELLOW)
- 4 " (100) DOUBLE YELLOW (NARROW)
- 5 12" (300) SOLID WHITE
- 6 RESERVED
- 7 6" (150) SKIP-DASH (WHITE)
- 8 4" (100) SOLID (WHITE)
- 9 12" (300) DIAGONAL (WHITE)
- 10 6" (150) SOLID (WHITE)
- 11 24" (600) STOP BAR (WHITE)
- 12 8" (200) SOLID (WHITE)
- 13 4" (100) PARKING WHITE

## TYPICAL PAVEMENT MARKERS LEGEND

- TWO-WAY AMBER MARKER
- ONE-WAY AMBER MARKER
- DONE-WAY CRYSTAL MARKER

| FILE NAME =                             | USER NAME = steffenmk        | DESIGNED - | REVISED - |                              |           | STRIPING PLAN                   |               | F.A.P.<br>RTE. | SECTION           | COUNTY TOTAL SHEETS |
|-----------------------------------------|------------------------------|------------|-----------|------------------------------|-----------|---------------------------------|---------------|----------------|-------------------|---------------------|
| c:\pw_work\pwidot\steffenmk\d0147948\D7 | 74409-sht-striping.dgn       | DRAWN -    | REVISED - | STATE OF ILLINOIS            |           |                                 |               | 116            | (124,125,126)RS-3 | RICHLAND 60         |
|                                         | PLOT SCALE = 40.0000 ' / in. | CHECKED -  | REVISED - | DEPARTMENT OF TRANSPORTATION |           |                                 |               |                |                   | CONTRACT NO. 74     |
|                                         | PLOT DATE = 3/14/2013        | DATE -     | REVISED - |                              | SCALE: 20 | SHEET 6 OF 6 SHEETS STA. 125+00 | TO STA.131+00 |                | ILLINOIS FED. A   |                     |