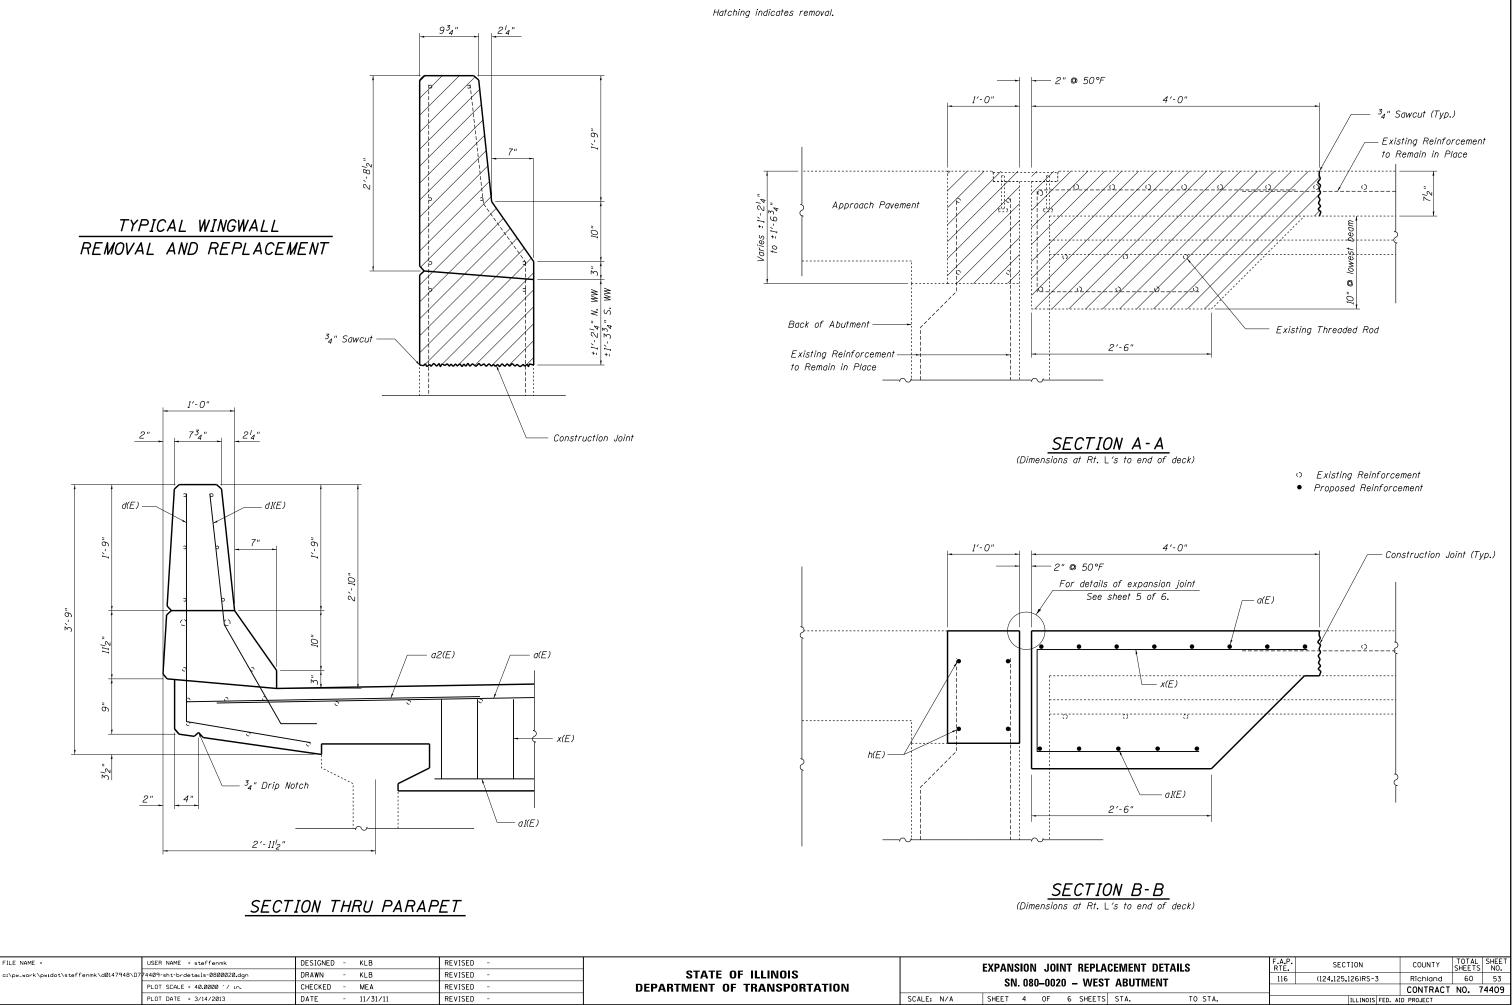

| FILE NAME =                             | USER NAME = steffenmk           | DESIGNED - KLB  | REVISED - |                              | EXPANSION JOINT REPLACE |                     |
|-----------------------------------------|---------------------------------|-----------------|-----------|------------------------------|-------------------------|---------------------|
| c:\pw_work\pwidot\steffenmk\d0147948\D7 | 74409-sht-brdetails-0800020.dgn | DRAWN - KLB     | REVISED - | STATE OF ILLINOIS            |                         |                     |
|                                         | PLOT SCALE = 40.0000 '/ in.     | CHECKED - MEA   | REVISED - | DEPARTMENT OF TRANSPORTATION | SN. 080–0020 – WEST     |                     |
|                                         | PLOT DATE = 3/14/2013           | DATE - 11/31/11 | REVISED - |                              | SCALE: N/A              | SHEET 4 OF 6 SHEETS |