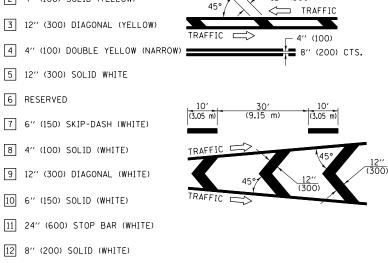

## PAVEMENT MARKING LEGEND

- 1 4" (100) SKIP-DASH (YELLOW)
- 2 4" (100) SOLID (YELLOW)

13 4" (100) PARKING WHITE

**GENERAL NOTES** 

3. PAVEMENT MARKINGS ARE TO BE EXTENDED THROUGH OMISSIONS WHEN APPLICABLE.

THE DIAGONAL PAVEMENT MARKING SPACING:

<30 MPH (<50 km/h)

30-45 MPH (50-75 km/h >45 MPH (>75 km/h

1. RAISED AND CORRUGATED MEDIANS SHALL BE OUTLINED WITH 2 IF PRESENT.

2. SOME OF THE INFORMATION INCLUDED WITH THIS DETAIL MAY NOT BE APPLICABLE TO THIS IMPROVEMENT.

4. FINAL PAVEMENT MARKINGS SHALL BE IN PLACE PRIOR TO PLACING ANY RAISED REFLECTIVE PAVEMENT MARKERS.

5. THE FOLLOWING CRITERIA SHALL BE USED FOR SELECTING

15' (4.5 m)

20' (6.0 m) 30' (9.0 m)

NOT TO SCALE