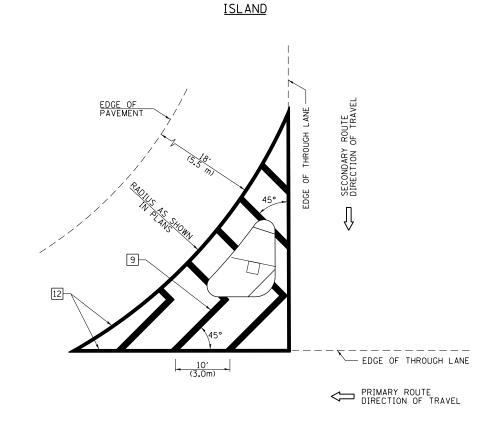

## PAVEMENT MARKING LEGEND

- 1 4" (100) SKIP-DASH (YELLOW)
- 2 4" (100) SOLID (YELLOW)

13 4" (100) PARKING WHITE

**GENERAL NOTES** 

3. PAVEMENT MARKINGS ARE TO BE EXTENDED THROUGH OMISSIONS WHEN APPLICABLE.

THE DIAGONAL PAVEMENT MARKING SPACING:

<30 MPH (<50 km/h)

30-45 MPH (50-75 km/h >45 MPH (>75 km/h

1. RAISED AND CORRUGATED MEDIANS SHALL BE OUTLINED WITH 2 IF PRESENT.

2. SOME OF THE INFORMATION INCLUDED WITH THIS DETAIL MAY NOT BE APPLICABLE TO THIS IMPROVEMENT.

4. FINAL PAVEMENT MARKINGS SHALL BE IN PLACE PRIOR TO PLACING ANY RAISED REFLECTIVE PAVEMENT MARKERS.

5. THE FOLLOWING CRITERIA SHALL BE USED FOR SELECTING

15' (4.5 m)

20' (6.0 m) 30' (9.0 m)

NOT TO SCALE