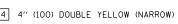

## PAVEMENT MARKING LEGEND

- 1 4" (100) SKIP-DASH (YELLOW)
- 2 4" (100) SOLID (YELLOW)

13 4" (100) PARKING WHITE

**GENERAL NOTES** 

3. PAVEMENT MARKINGS ARE TO BE EXTENDED THROUGH OMISSIONS WHEN APPLICABLE.

THE DIAGONAL PAVEMENT MARKING SPACING:

<30 MPH (<50 km/h)

30-45 MPH (50-75 km/h >45 MPH (>75 km/h

1. RAISED AND CORRUGATED MEDIANS SHALL BE OUTLINED WITH 2 IF PRESENT.

2. SOME OF THE INFORMATION INCLUDED WITH THIS DETAIL MAY NOT BE APPLICABLE TO THIS IMPROVEMENT.

4. FINAL PAVEMENT MARKINGS SHALL BE IN PLACE PRIOR TO PLACING ANY RAISED REFLECTIVE PAVEMENT MARKERS.

5. THE FOLLOWING CRITERIA SHALL BE USED FOR SELECTING

15' (4.5 m)

20' (6.0 m) 30' (9.0 m)

NOT TO SCALE