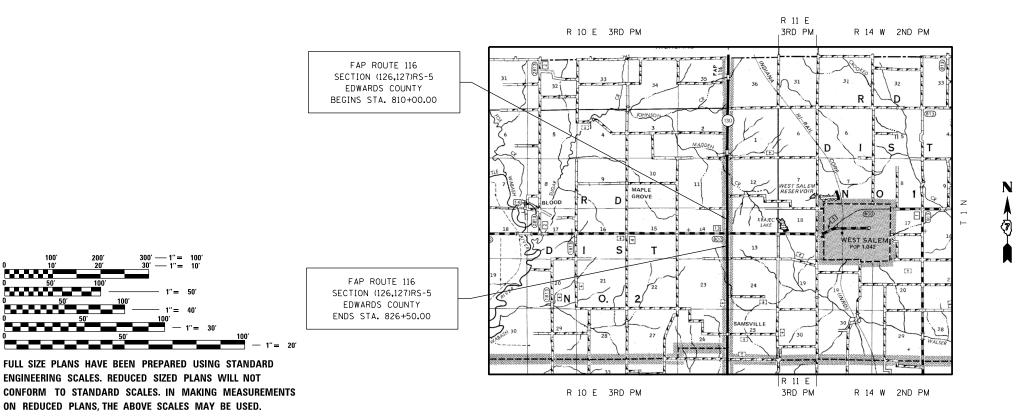

## **PROPOSED** RIGHT OF WAY PLANS

**FAP ROUTE 116 (IL 130) SECTION** (126, 127)RS-5 **PROJECT EDWARDS COUNTY** 

## R-97-004-11

GROSS LENGTH = 1650 FT. = 0.313 MILE

NET LENGTH = 1650 FT. = 0.313 MILE

EDWARDS ILLINOIS CONTRACT NO. 74567

## R-97-004-11

PRINTED BY THE AUTHORITY OF THE STATE OF ILLINOIS

1-800-892-0123

FULL SIZE PLANS HAVE BEEN PREPARED USING STANDARD ENGINEERING SCALES. REDUCED SIZED PLANS WILL NOT

ON REDUCED PLANS, THE ABOVE SCALES MAY BE USED.