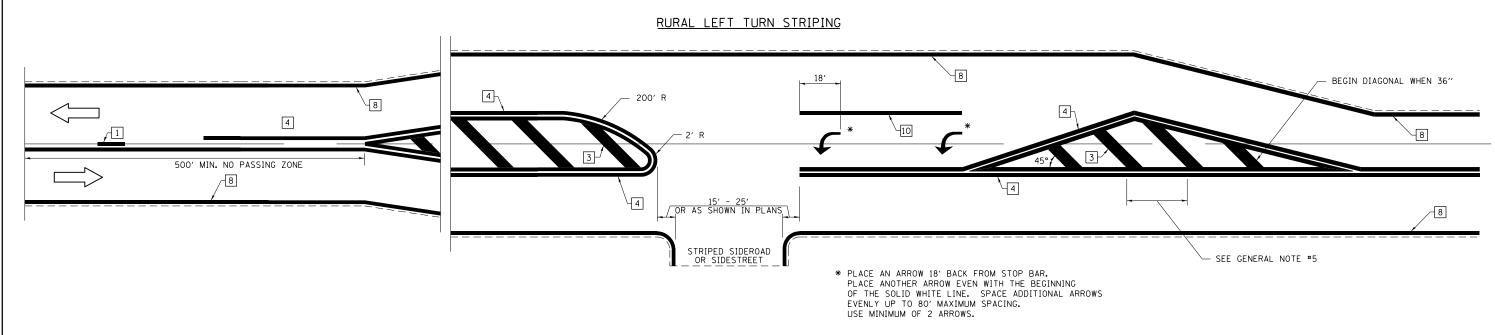

## PAVEMENT MARKING LEGEND

- 1 4" SKIP-DASH (YELLOW)
- 2 4" SOLID (YELLOW)
- 3 12" DIAGONAL (YELLOW)
- 4 4" DOUBLE YELLOW (NARROW)
- 5 12" SOLID WHITE
- 6 RESERVED
- 7 6" SKIP-DASH (WHITE)
- 8 4" SOLID (WHITE)
- 9 12" DIAGONAL (WHITE)
- 10 6" SOLID (WHITE)
- 11 24" STOP BAR (WHITE)
- 12 8" SOLID (WHITE)
- 13 4" PARKING WHITE

GENERAL NOTES

 PAVEMENT MARKINGS ARE TO BE EXTENDED THROUGH OMISSIONS WHEN APPLICABLE.

<30 MPH 30-45 MPH >45 MPH

1. RAISED AND CORRUGATED MEDIANS SHALL BE OUTLINED WITH 2 IF PRESENT.

2. SOME OF THE INFORMATION INCLUDED WITH THIS DETAIL MAY NOT BE APPLICABLE TO THIS IMPROVEMENT.

4. FINAL PAVEMENT MARKINGS SHALL BE IN PLACE PRIOR TO PLACING ANY RAISED REFLECTIVE PAVEMENT MARKERS.

5. THE FOLLOWING CRITERIA SHALL BE USED FOR SELECTING THE DIAGONAL PAVEMENT MARKING SPACING:

NOT TO SCALE