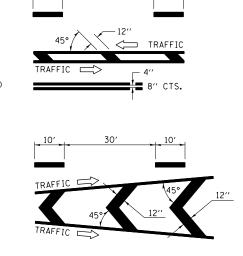

## PAVEMENT MARKING LEGEND

- 1 4" SKIP-DASH (YELLOW)
- 2 4" SOLID (YELLOW)
- 3 12" DIAGONAL (YELLOW)
- 4 4" DOUBLE YELLOW (NARROW)
- 5 12" SOLID WHITE
- 6 RESERVED
- 7 6" SKIP-DASH (WHITE)
- 8 4" SOLID (WHITE)
- 9 12" DIAGONAL (WHITE)
- 10 6" SOLID (WHITE)
- 11 24" STOP BAR (WHITE)
- 12 8" SOLID (WHITE)
- 13 4" PARKING WHITE

GENERAL NOTES

 PAVEMENT MARKINGS ARE TO BE EXTENDED THROUGH OMISSIONS WHEN APPLICABLE.

<30 MPH 30-45 MPH >45 MPH

1. RAISED AND CORRUGATED MEDIANS SHALL BE OUTLINED WITH 2 IF PRESENT.

2. SOME OF THE INFORMATION INCLUDED WITH THIS DETAIL MAY NOT BE APPLICABLE TO THIS IMPROVEMENT.

4. FINAL PAVEMENT MARKINGS SHALL BE IN PLACE PRIOR TO PLACING ANY RAISED REFLECTIVE PAVEMENT MARKERS.

5. THE FOLLOWING CRITERIA SHALL BE USED FOR SELECTING THE DIAGONAL PAVEMENT MARKING SPACING:

NOT TO SCALE