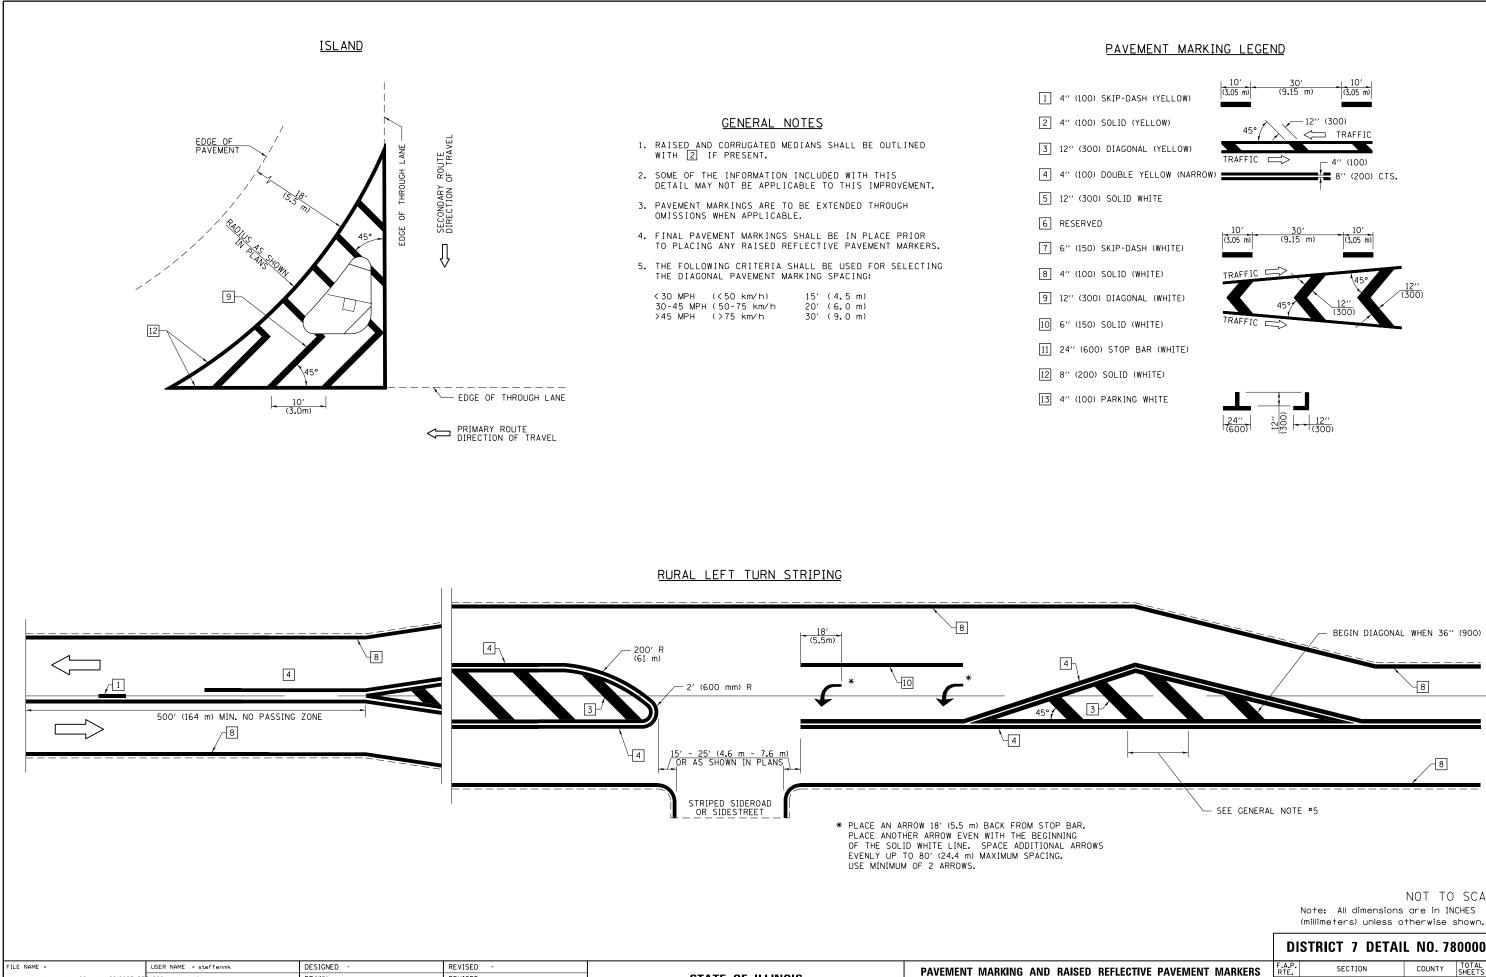

| FILE NAME =<br>c:\pw_work\pwidot\steffenmk\d0312827\D74 | USER NAME = steffenmk<br>74600-sht-details.dgn | DRAWN -   | REVISED -<br>REVISED - | STATE OF ILLINOIS<br>DEPARTMENT OF TRANSPORTATION | PAVEMENT MARKING AND RAISED RE |                  |        |   |
|---------------------------------------------------------|------------------------------------------------|-----------|------------------------|---------------------------------------------------|--------------------------------|------------------|--------|---|
|                                                         | PLOT SCALE = 100.0000 ' / in.                  | CHECKED - | REVISED -              |                                                   | (RURAL & URBAN AP              |                  |        |   |
|                                                         | PLOT DATE = 3/29/2013                          | DATE -    | REVISED -              |                                                   | SCALE: N/A                     | SHEET NO. 3 OF 4 | SHEETS |   |
|                                                         |                                                |           |                        |                                                   |                                |                  |        | - |

NOT TO SCALE (millimeters) unless otherwise shown.

|                                              |      |                | DISTRICT 7 DETAIL NO. 78000001 |         |          |        |                 |    |  |
|----------------------------------------------|------|----------------|--------------------------------|---------|----------|--------|-----------------|----|--|
| REFLECTIVE PAVEMENT MARKERS<br>APPLICATIONS) |      | F.A.P.<br>RTE. | SECTION                        |         |          | COUNTY | TOTAL<br>SHEETS |    |  |
|                                              |      | 327            | D7 Bridge                      | Repairs | 2014-1   | CLAY   | 49              | 33 |  |
|                                              |      |                |                                |         | CONTRACT | NO.    | 74600           |    |  |
| S                                            | STA. | TO STA.        | ILLINOIS FED. AID PROJECT      |         |          |        |                 |    |  |
|                                              |      |                |                                |         |          |        |                 |    |  |