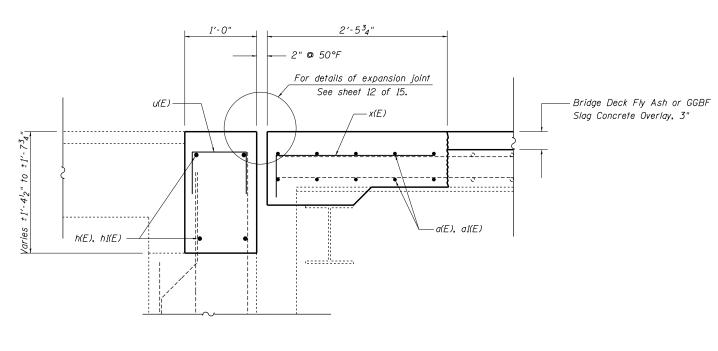

## SECTION THRU PARAPET

|                                        |                                   |                 |           |                              |                                              |                   | • D7 Bridge Repairs 2014-1 |  |
|----------------------------------------|-----------------------------------|-----------------|-----------|------------------------------|----------------------------------------------|-------------------|----------------------------|--|
| FILE NAME =                            | USER NAME = steffenmk             | DESIGNED - KLB  | REVISED - |                              | EXPANSION JOINT REPLACEMENT DETAILS          | F.A.P. SECTION    | COUNTY TOTAL SHEET         |  |
| c:\pw_work\pwidot\steffenmk\d0312827\D | 74600-sht-brdetails-013000203.dgn | DRAWN - KLB     | REVISED - | STATE OF ILLINOIS            |                                              | 327 •             | CLAY 49 39                 |  |
|                                        | PLOT SCALE = 40.0000 '/ in.       | CHECKED - MEA   | REVISED - | DEPARTMENT OF TRANSPORTATION | SN. 013-0002 (EB) & 013-0003 (WB)            |                   | CONTRACT NO. 74600         |  |
| Default                                | PLOT DATE = 3/29/2013             | DATE - 08/23/12 | REVISED - |                              | SCALE: N/A SHEET 5 OF 15 SHEETS STA. TO STA. | ILLINOIS FED. AID |                            |  |