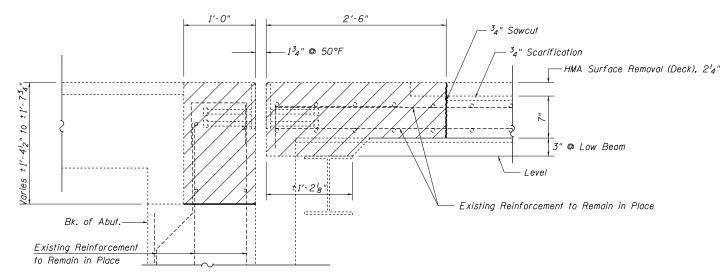

## SECTION A - A (Dimensions at Rt. L's to end of deck)

- Existing Reinforcement
- Proposed Reinforcement

SECTION B-B
(Dimensions at Rt. L's to end of deck)