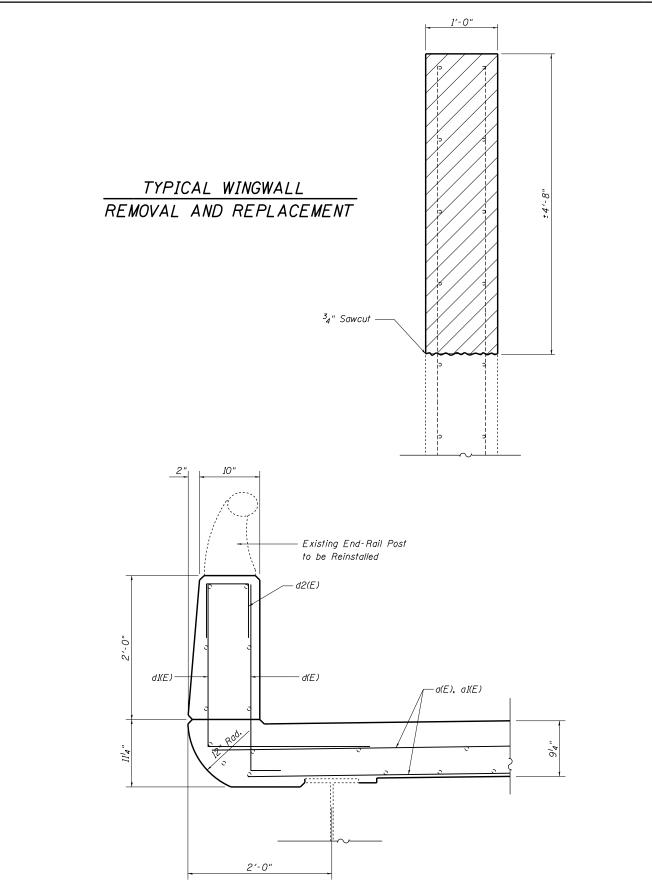

Hatching indicates Concrete Removal.



## SECTION A - A (Dimensions at Rt. L's to end of deck)

- Existing Reinforcement
- Proposed Reinforcement



SECTION B-B
(Dimensions at Rt. L's to end of deck)

## SECTION THRU PARAPET

|                                        |                                   |                 |           |                              |                                              |                   | • D7 Bridge Repairs 2014-1 |  |
|----------------------------------------|-----------------------------------|-----------------|-----------|------------------------------|----------------------------------------------|-------------------|----------------------------|--|
| FILE NAME =                            | USER NAME = steffenmk             | DESIGNED - KLB