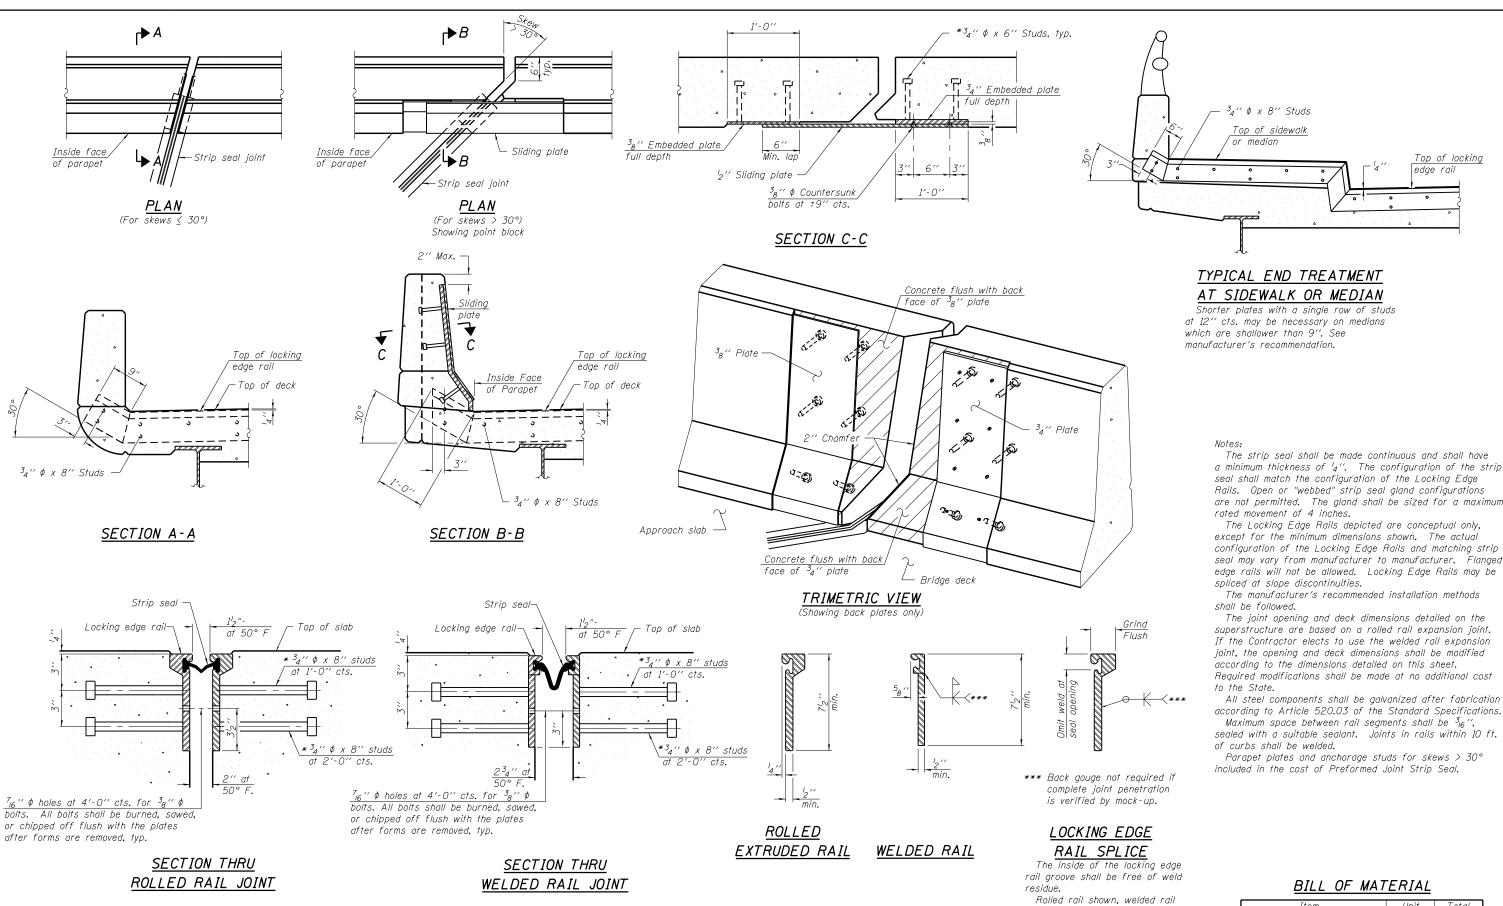

## BILL OF MATERIAL

edge rail

| Item                       | Unit | Total |
|----------------------------|------|-------|
| Preformed Joint Strip Seal | Foot | 174.0 |
|                            |      |       |

## LOCKING EDGE RAILS

similar.

|            | of the Std. Specs., automatically | LUCKING EDGE |
|------------|-----------------------------------|--------------|
| SJ 1-27-12 | end welded.                       |              |

\* Granular or solid flux filled headed studs conforming to Article 1006.32

EJ-SS.

|                                         |                                   |                 |           |                              |                                             |         |        | • Dr Bridge Repairs 2014-1 |                               |  |
|-----------------------------------------|-----------------------------------|-----------------|-----------|------------------------------|---------------------------------------------|---------|--------|----------------------------|-------------------------------|--|
| FILE NAME =                             | USER NAME = steffenmk             | DESIGNED - KLB  | REVISED - |                              | PREFORMED JOINT STRIP SEAL                  |         | F.A.P. | SECTION                    | COUNTY TOTAL SHEET SHEETS NO. |  |
| c:\pw_work\pwidot\steffenmk\d0312827\D3 | 74600-sht-brdetails-013000203.dgn | DRAWN - KLB     | REVISED - | STATE OF ILLINOIS            | STRUCTURE NO. 013-0002 (EB) & 013-0003 (WB) |         | 327    | •                          | CLAY 49 46                    |  |
|                                         | PLOT SCALE = 40.0000 '/ in.       | CHECKED - MEA   | REVISED - | DEPARTMENT OF TRANSPORTATION |                                             |         |        |                            | CONTRACT NO. 74600            |  |
| Default                                 | PLOT DATE = 3/29/2013             | DATE - 08/23/12 | REVISED - |                              | SCALE: N/A SHEET 12 OF 15 SHEETS STA.       | TO STA. |        | ILLINOIS FED.              | AID PROJECT                   |  |
|                                         |                                   |                 |           |                              |                                             |         |        |                            |                               |  |