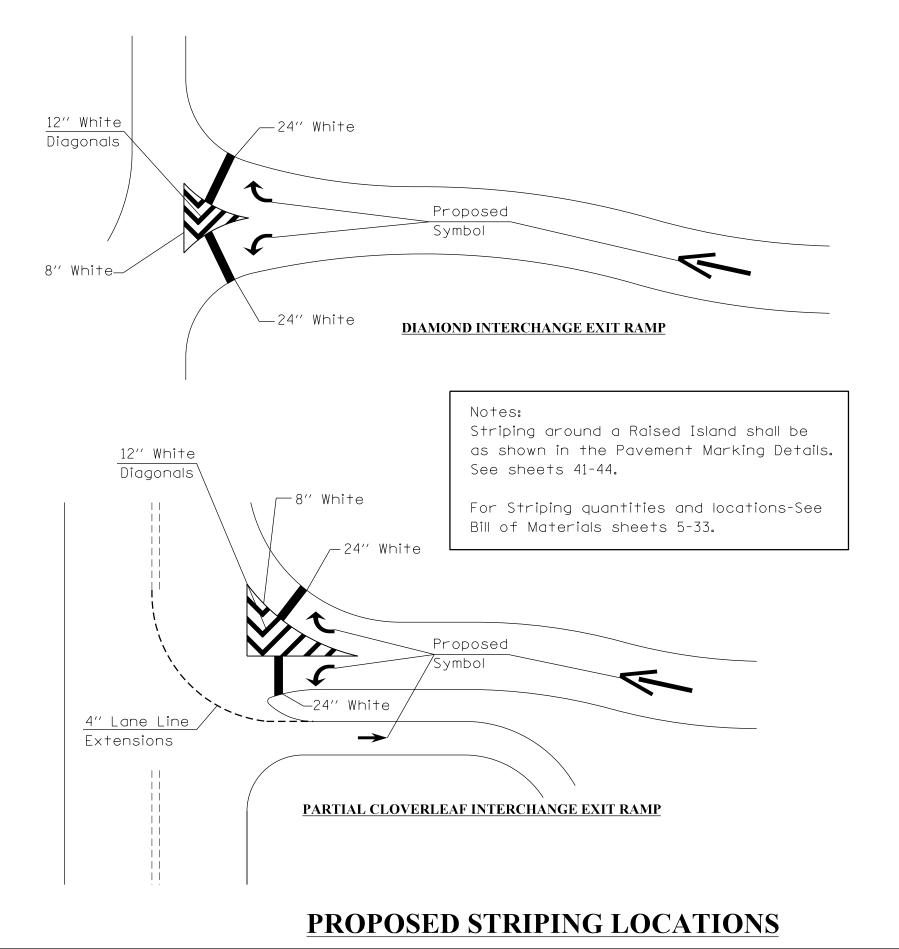

(SEE SPECIAL PROVISIONS)

**SIGN SUPPORT PANEL DETAIL** 

| FILE NAME =                             | USER NAME = steffenmk       | DESIGNED - | REVISED - |
|-----------------------------------------|-----------------------------|------------|-----------|
| c:\pw_work\pwidot\steffenmk\d0339033\D7 | 74614-Int Signs.dgn         | DRAWN -    | REVISED - |
|                                         | PLOT SCALE = 40.0000 '/ in. | CHECKED -  | REVISED - |
| Default                                 | PLOT DATE = 3/28/2013       | DATE -     | REVISED - |

STATE OF ILLINOIS DEPARTMENT OF TRANSPORTATION

| PROPOSED STRIPING DETAILS & MISC. DETAILS |       |    |        |      |         | F.A.<br>RTE. | SECTION |  |
|-------------------------------------------|-------|----|--------|------|-------