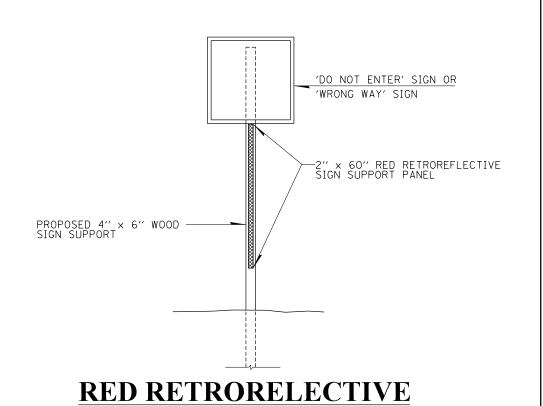

(SEE SPECIAL PROVISIONS)

**SIGN SUPPORT PANEL DETAIL** 

| FILE NAME =                             | USER NAME = steffenmk       | DESIGNED - | REVISED - |
|-----------------------------------------|-----------------------------|------------|-----------|
| c:\pw_work\pwidot\steffenmk\d0339033\D7 | 74614-Int Signs.dgn         | DRAWN -    | REVISED - |
|                                         | PLOT SCALE = 40.0000 '/ in. | CHECKED -  | REVISED - |
| Default                                 | PLOT DATE = 3/28/2013       | DATE -     | REVISED - |