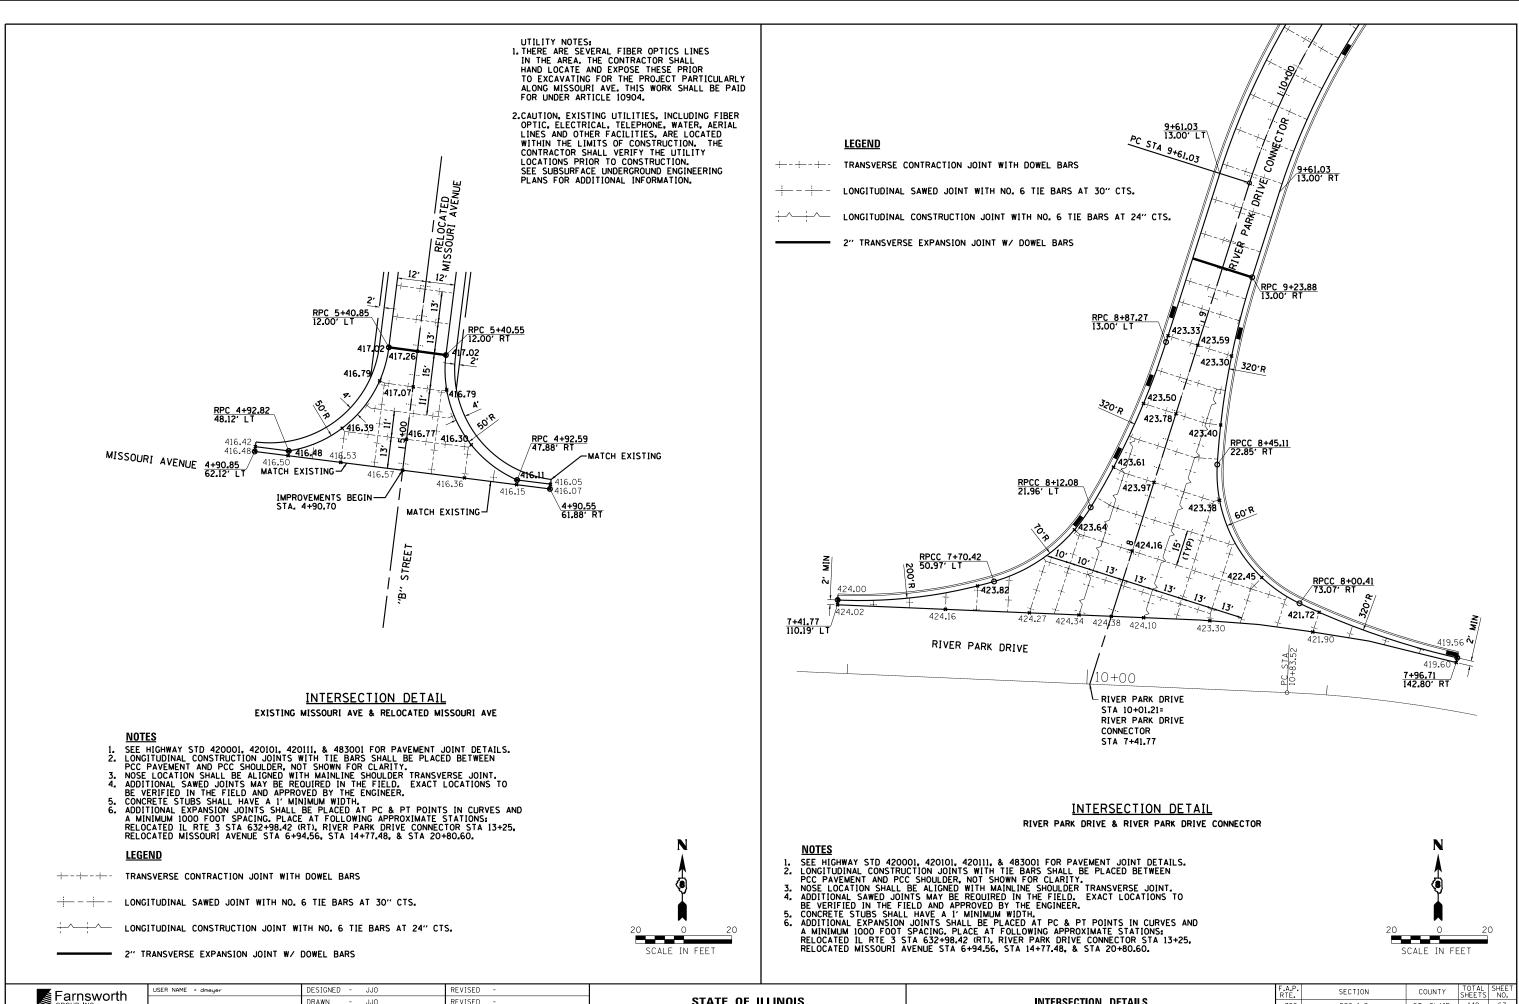

|                                                                                    | USER NAME = dmeyer           | DESIGNED - JJU<br>DRAWN - JJO | REVISED - | STATE OF ILLINOIS            | INTERSECTION D |                     |  |
|------------------------------------------------------------------------------------|------------------------------|-------------------------------|-----------|------------------------------|----------------|---------------------|--|
| 2709 McGraw Drive<br>Bloomington, Illinois 61704<br>309/663-8435, 309/663-1571 fax | PLOT SCALE = 40.0000 ' / in. | CHECKED - PJM                 | REVISED - | DEPARTMENT OF TRANSPORTATION |                |                     |  |
|                                                                                    | PLOT D