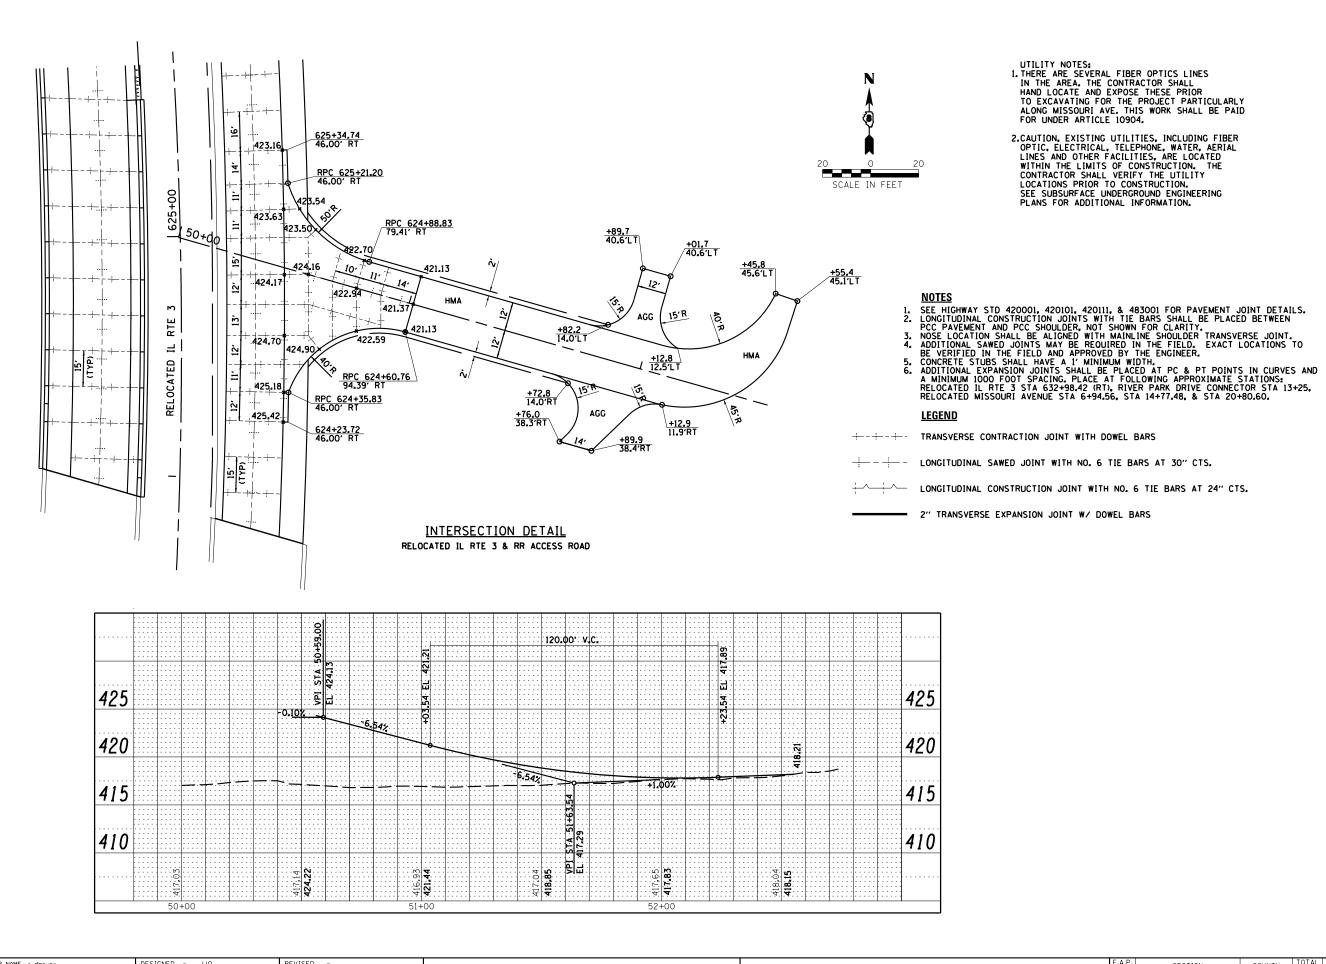

| STATE OF ILLINOIS |    |                |  |  |  |
|-------------------|----|----------------|--|--|--|
| DEPARTMENT        | 0F | TRANSPORTATION |  |  |  |

SCALE:

| INTERSECTION DETAILS |           |    |        | F.A.P.<br>RTE. | SECTION | COUNTY    | TOTAL<br>SHEETS | SHEET<br>NO. |       |      |
|----------------------|-----------|----|--------|----------------|---------|-----------|-----------------|--------------|-------|------|
|                      |           |    |        | 788            | 520-1-2 | ST. CLAIR | 142             | 64           |       |      |
|                      |           |    |        |                |         |           |                 | CONTRACT     | NO. 7 | 6850 |
|                      | SHEET NO. | OF | SHEETS | STA.           | TO STA. |           | ILLINOIS FED. A | ID PROJECT   |       |      |

UTILITY NOTES:

1. THERE ARE SEVERAL FIBER OPTICS LINES
IN THE AREA, THE CONTRACTOR SHALL
HAND LOCATE AND EXPOSE THESE PRIOR

TO EXCAVATING FOR THE PROJECT PARTICULARLY ALONG MISSOURI AVE. THIS WORK SHALL BE PAID FOR UNDER ARTICLE 10904.

2.CAUTION, EXISTING UTILITIES, INCLUDING FIBER OPTIC, ELECTRICAL, TELEPHONE, WATER, AERIAL LINES AND OTHER FACILITIES, ARE LOCATED WITHIN THE LIMITS OF CONSTRUCTION. THE CONTRACTOR SHALL VERIFY THE UTILITY LOCATIONS PRIOR TO CONSTRUCTION.
SEE SUBSURFACE UNDERGROUND ENGINEERING PRIOR FOR POLITIONAL INFORMATION.

PLANS FOR ADDITIONAL INFORMATION.