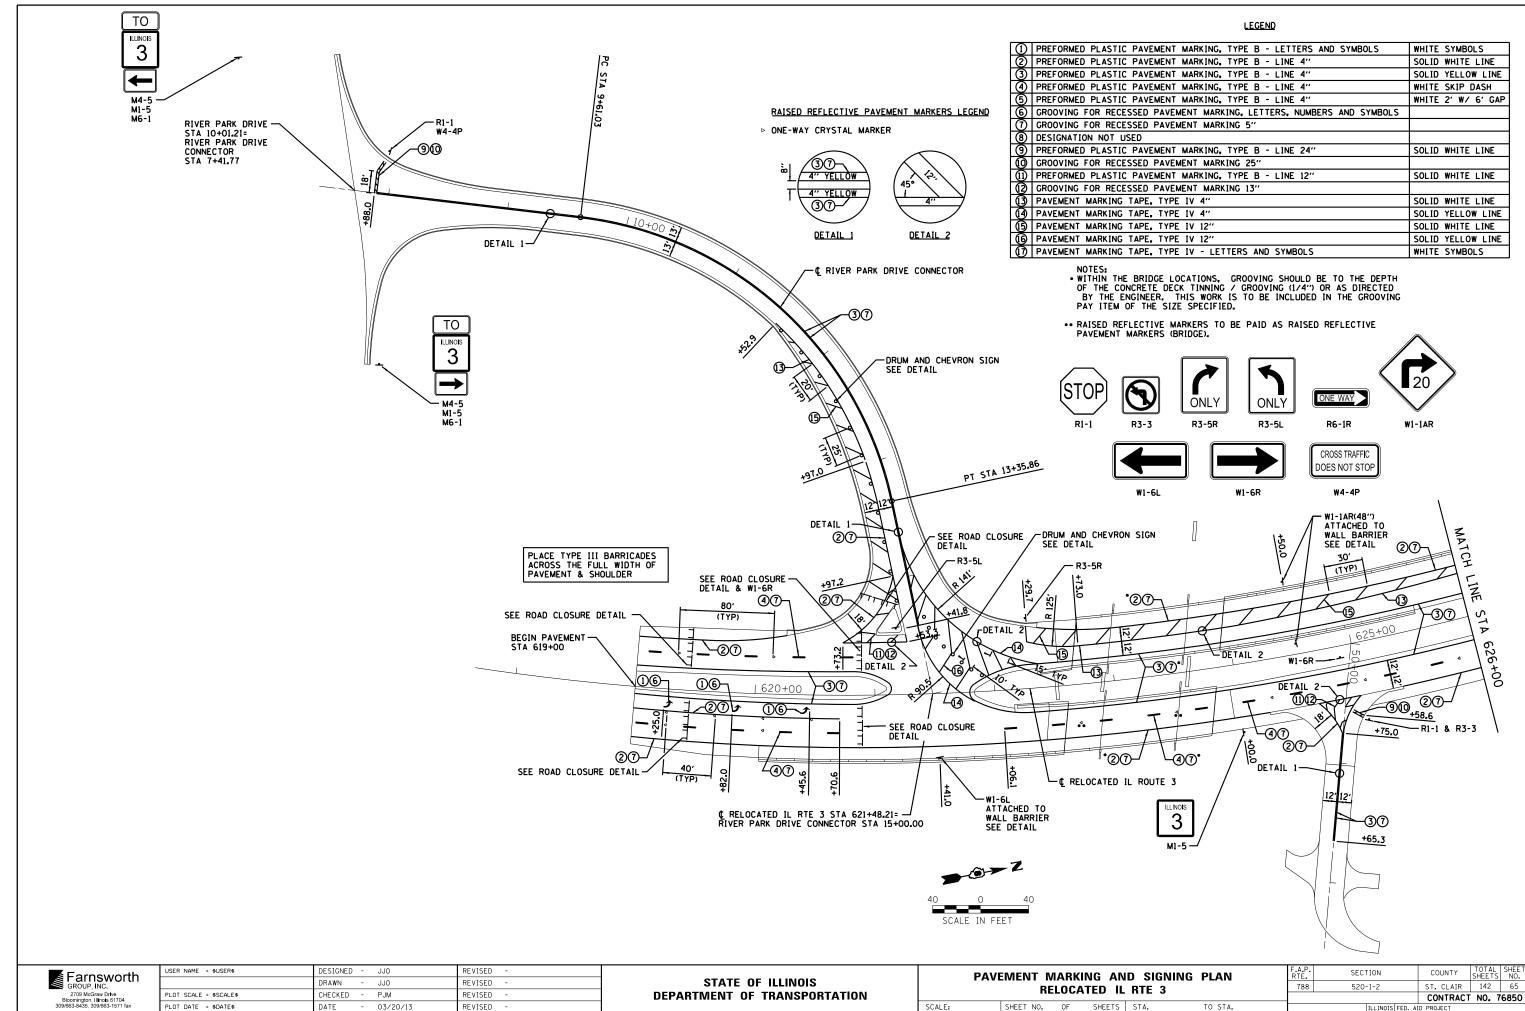

| IC PAVEMENT MARKING, TYPE B - LETTERS AND SYMBOLS     | WHITE SYMBOLS      |
|-------------------------------------------------------|--------------------|
| IC PAVEMENT MARKING, TYPE B - LINE 4"                 | SOLID WHITE LINE   |
| IC PAVEMENT MARKING, TYPE B - LINE 4"                 | SOLID YELLOW LINE  |
| IC PAVEMENT MARKING, TYPE B - LINE 4"                 | WHITE SKIP DASH    |
| IC PAVEMENT MARKING, TYPE B - LINE 4"                 | WHITE 2' W/ 6' GAP |
| CESSED PAVEMENT MARKING, LETTERS, NUMBERS AND SYMBOLS |                    |
| CESSED PAVEMENT MARKING 5"                            |                    |
| USED                                                  |                    |
| IC PAVEMENT MARKING, TYPE B - LINE 24"                | SOLID WHITE LINE   |
| CESSED PAVEMENT MARKING 25"                           |                    |
| IC PAVEMENT MARKING, TYPE B - LINE 12"                | SOLID WHITE LINE   |
| CESSED PAVEMENT MARKING 13"                           |                    |
| G TAPE, TYPE IV 4"                                    | SOLID WHITE LINE   |
| G TAPE, TYPE IV 4"                                    | SOLID YELLOW LINE  |
| G TAPE, TYPE IV 12"                                   | SOLID WHITE LINE   |
| G TAPE, TYPE IV 12"                                   | SOLID YELLOW LINE  |
| G TAPE, TYPE IV - LETTERS AND SYMBOLS                 | WHITE SYMBOLS      |
|                                                       |                    |