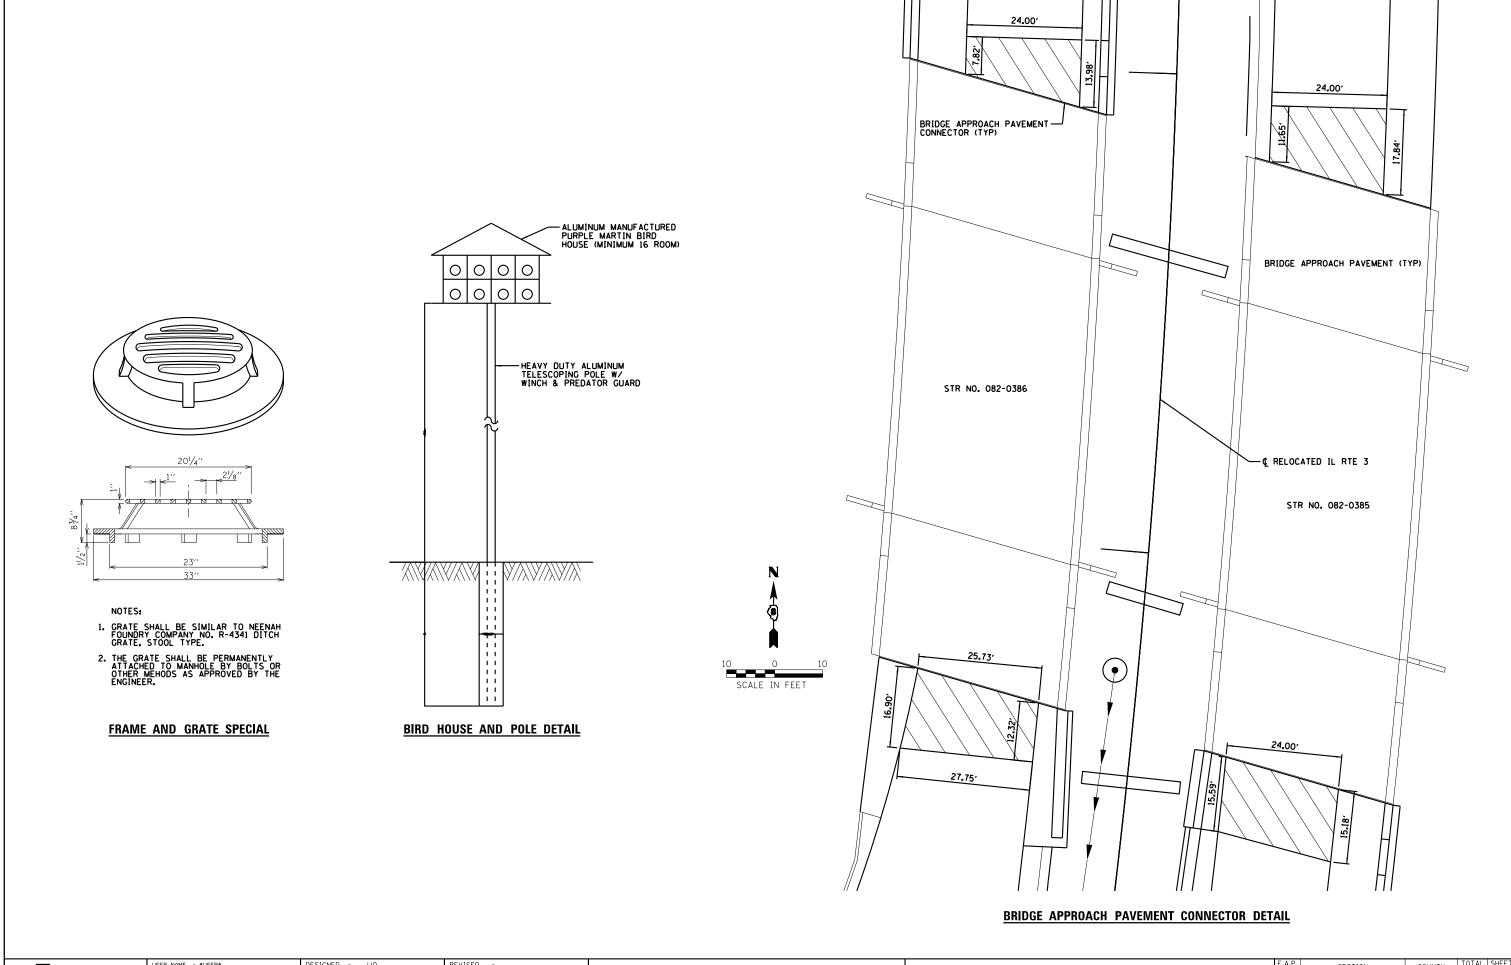

| Farnsworth                                                                         |
|------------------------------------------------------------------------------------|
| 2709 McGraw Drive<br>Bloomington, Illinois 61704<br>309/663-8435, 309/663-1571 fax |

|   | USER NAME = \$USER\$   | DESIGNED - | JJ0      | REVISED - |                              |                       |           |      |        |      | F.A.P.  | SECTION | COUNTY           | SHEETS N  | HEE I   |     |
|---|------------------------|------------|----------|-----------|------------------------------|-----------------------|-----------|------|--------|------|---------|---------|------------------|-----------|---------|-----|
| 1 |                        | DRAWN -    | JJ0      | REVISED - | STATE OF ILLINOIS