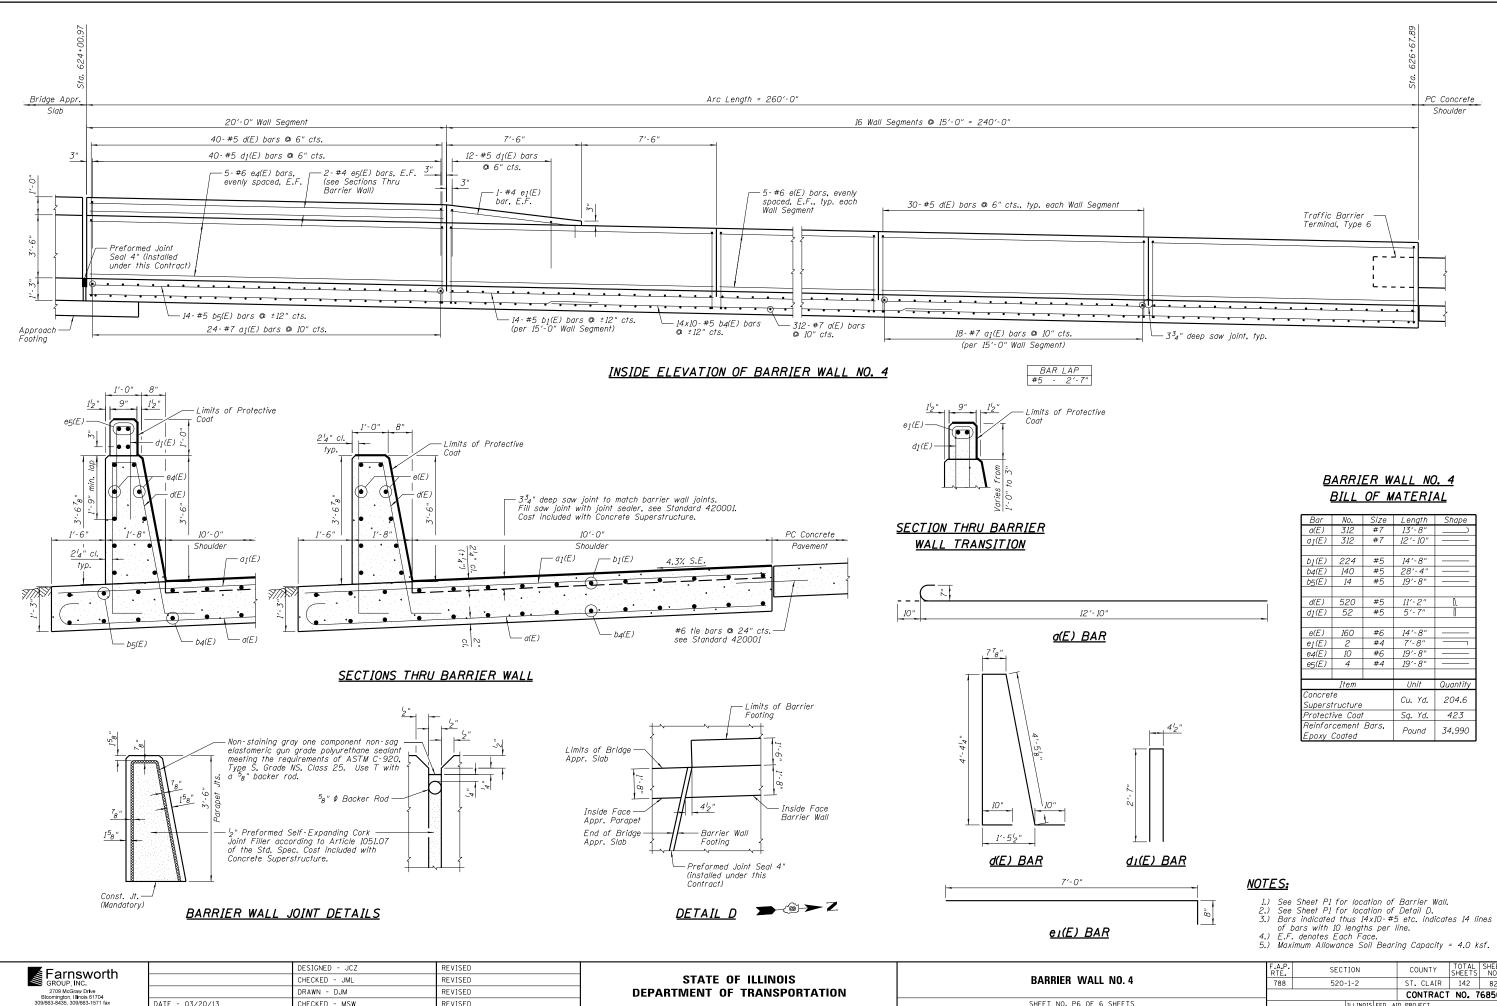

DATE - 03/20/13

CHECKED - MSW

REVISED

| No.                                 | Size                                                                                                 | Length                                                                                                                                               | Shape                                                                                                                                                                                                                               |  |
|-------------------------------------|------------------------------------------------------------------------------------------------------|------------------------------------------------------------------------------------------------------------------------------------------------------|-------------------------------------------------------------------------------------------------------------------------------------------------------------------------------------------------------------------------------------|--|
| 312                                 | #7                                                                                                   | 13′-8″                                                                                                                                               | $\square$                                                                                                                                                                                                                           |  |
| 312                                 | #7                                                                                                   | 12′-10″                                                                                                                                              |                                                                                                                                                                                                                                     |  |
|                                     |                                                                                                      |                                                                                                                                                      |                                                                                                                                                                                                                                     |  |
| 224                                 | #5                                                                                                   | 14′-8″                                                                                                                                               |                                                                                                                                                                                                                                     |  |
| 140                                 | #5                                                                                                   | 28'-4"                                                                                                                                               |                                                                                                                                                                                                                                     |  |
| 14                                  | #5                                                                                                   | 19′-8″                                                                                                                                               |                                                                                                                                                                                                                                     |  |
|                                     |                                                                                                      |                                                                                                                                                      |                                                                                                                                                                                                                                     |  |
| 520                                 | #5                                                                                                   | 11'-2"                                                                                                                                               | Δ                                                                                                                                                                                                                                   |  |
| 52                                  | #5                                                                                                   | 5′-7″                                                                                                                                                | Π                                                                                                                                                                                                                                   |  |
|                                     |                                                                                                      |                                                                                                                                                      |                                                                                                                                                                                                                                     |  |
| 160                                 | #6                                                                                                   | 14′-8″                                                                                                                                               |                                                                                                                                                                                                                                     |  |
| 2                                   | #4                                                                                                   | 7′-8″                                                                                                                                                |                                                                                                                                                                                                                                     |  |
| 10                                  | #6                                                                                                   | 19′-8″                                                                                                                                               |                                                                                                                                                                                                                                     |  |
| 4                                   | #4                                                                                                   | 19′-8″                                                                                                                                               |                                                                                                                                                                                                                                     |  |
|                                     |                                                                                                      |                                                                                                                                                      |                                                                                                                                                                                                                                     |  |
| Item                                |                                                                                                      | Unit                                                                                                                                                 | Quantity                                                                                                                                                                                                                            |  |
| Concrete                            |                                                                                                      | Cu Yd                                                                                                                                                | 204.6                                                                                                                                                                                                                               |  |
| Superstructure                      |                                                                                                      | <i>cu. 10.</i>                                                                                                                                       | 204.0                                                                                                                                                                                                                               |  |
| Protective Coat                     |                                                                                                      | Sq. Yd.                                                                                                                                              | 423                                                                                                                                                                                                                                 |  |
| Reinforcement Bars,<br>Epoxy Coated |                                                                                                      |                                                                                                                                                      | 34,990                                                                                                                                                                                                                              |  |
|                                     | 312<br>224<br>140<br>14<br>520<br>52<br>160<br>2<br>10<br>4<br>Item<br>recture<br>ive Coal<br>cement | 312 #7   312 #7   312 #7   224 #5   140 #5   14 #5   520 #5   52 #5   160 #6   2 #4   10 #6   4 #4   Item e   vructure ive Coat   cement Bars, Bars, | 312 #7 13'-8"   312 #7 12'-10"   224 #5 14'-8"   140 #5 28'-4"   14 #5 19'-8"   520 #5 11'-2"   52 #5 5'-7"   160 #6 14'-8"   2 #4 7'-8"   10 #6 19'-8"   4 #4 19'-8"   11em Unit e   vructure Cu. Yd. Yd.   vecoat Sq. Yd. Sq. Yd. |  |

|                          | F.A.P.<br>RTE             | SECTION | COUNTY    | TOTAL<br>SHEETS | SHEET<br>NO. |  |
|--------------------------|---------------------------|---------|-----------|-----------------|--------------|--|
| BARRIER WALL NO. 4       | 788                       | 520-1-2 | ST. CLAIR | 142             | 82           |  |
|                          |                           |         | CONTRACT  | NO. 7           | 6850         |  |
| SHEET NO. P6 OF 6 SHEETS | ILLINOIS FED. AID PROJECT |         |           |                 |              |  |
|                          |                           |         |           |                 |              |  |