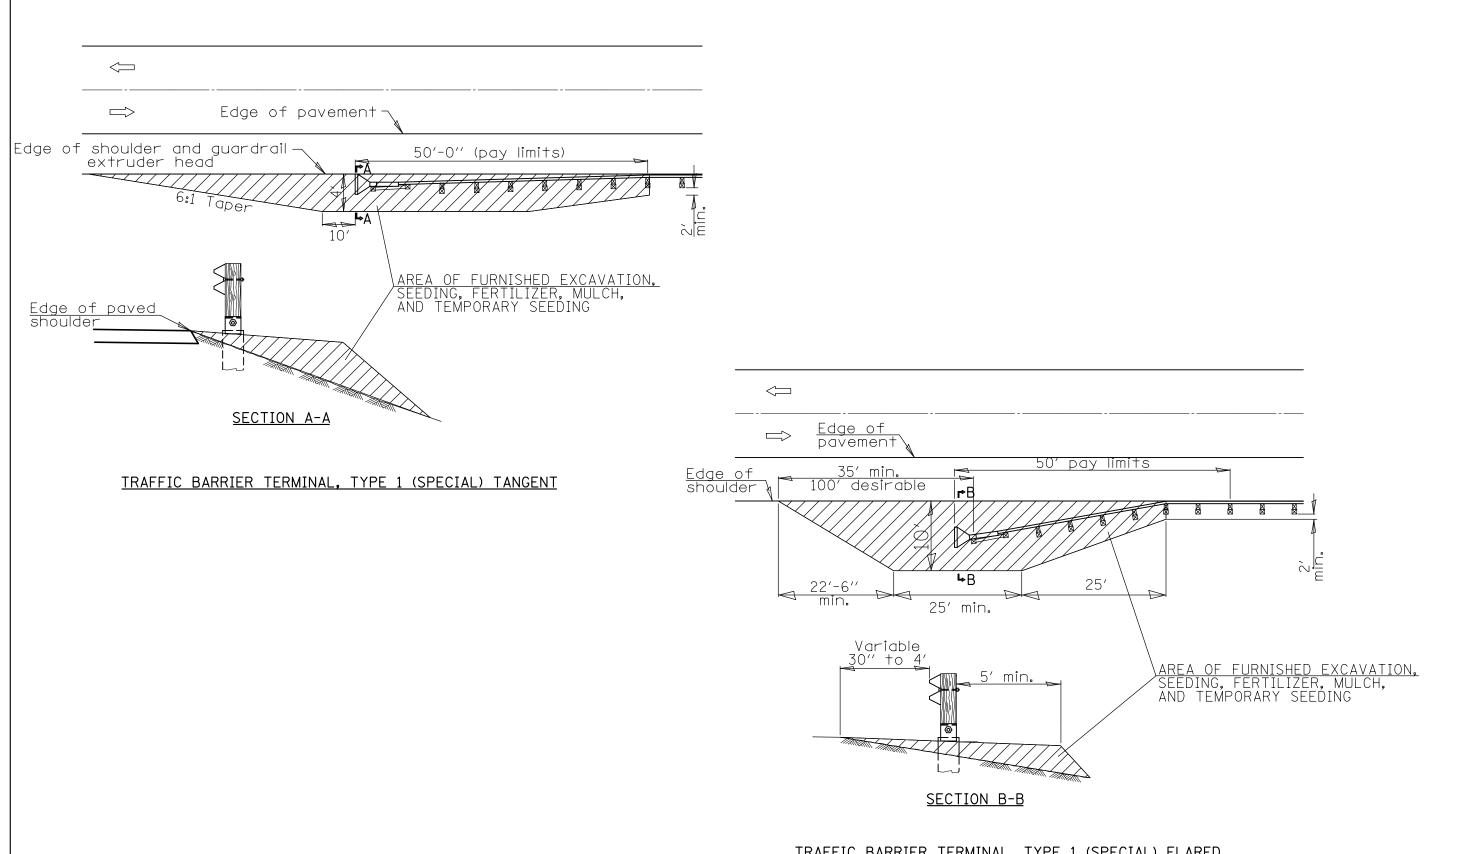

SEE SCHEDULES OF QUANTITIES ON SHEET 13 FOR LOCATIONS AND ESTIMATED QUANTITIES.

TRAFFIC BARRIER TERMINAL, TYPE 1 (SPECIAL) FLARED

| FILE NAME =                             | USER NAME = conoverpj         | DESIGNED - | REVISED - |                              |                                      |                              |         |               | SECTION                 | COUNTY     | TOTAL SHEET |
|-----------------------------------------|-------------------------------|------------|-----------|------------------------------|--------------------------------------|------------------------------|---------|---------------|-------------------------|------------|-------------|
| c:\pw_work\pwidot\conoverpj\d0280257\d8 | 76f24-sht-eros.dgn            | DRAWN -    | REVISED - | STATE OF ILLINOIS            | EROSION AND SEDIMENT CONTROL DETAILS |                              |         | 304           | (6,4,2)RS-3             | JERSEY     | 52 44       |
|                                         | PLOT SCALE = 100.00000 '/ in. | CHECKED -  | REVISED - | DEPARTMENT OF TRANSPORTATION |                                      |                              |         |               | , ,                     |            | T NO. 76F24 |
|                                         | PLOT DATE = 3/22/2013         | DATE -     | REVISED - |                              | SCALE:                               | SHEET NO. 1 OF 2 SHEETS STA. | TO STA. | FED. ROAD DIS | ST. NO. ILLINOIS FED. A | ID PROJECT |             |