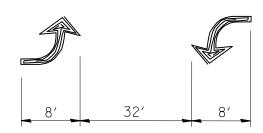

## DETAIL 'E'

TWO WAY LEFT TURN
LANE ARROWS
WHITE THERMOPLASTIC
15.6 SQ FT EACH/
31.2 SQ FT PAIR

TYPICAL APPLICATION FOR WHITE ABBREVIATED SKIP-DASH LANE LINES

NOT TO SCALE

| FILE NAME =                              | USER NAME = elyaskordio       | DESIGNED - | REVISED - |                              | PAVEMENT MARKING DETAILS |                          |         | F.A.                      | SECTION                 | COUNTY             | TOTAL SHEET |
|------------------------------------------|-------------------------------|------------|-----------|------------------------------|--------------------------|--------------------------|---------|---------------------------|-------------------------|--------------------|-------------|
| c:\pw_work\pwidot\elyaskordio\dØ316383\d | 876gØ6-sht-plan.dgn           | DRAWN -    | REVISED - | STATE OF ILLINOIS            |                          |                          |         | 2                         | (101, 102)RS-2, 202RS-4 | MADISON            | 69 65       |
|                                          | PLOT SCALE = 100.1553 ' / in. | CHECKED -  | REVISED - | DEPARTMENT OF TRANSPORTATION |                          |                          |         | F                         | ,                       | CONTRACT NO. 76G06 |             |
| \$MODELNAME\$                            | PLOT DATE = 4/12/2013         | DATE -     | REVISED - |                              | SCALE:                   | SHEET 2 OF 2 SHEETS STA. | TO STA. | ILLINOIS FED. AID PROJECT |                         |                    | 1101 10000  |