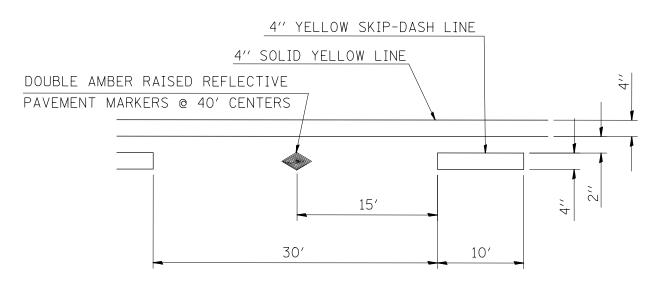

\* 30' WHEN POSTED SPEED > 45 MPH

TYPICAL APPLICATION FOR SOLID YELLOW AND SKIP-DASH LINES WITH RAISED REFLECTIVE PAVEMENT MARKERS