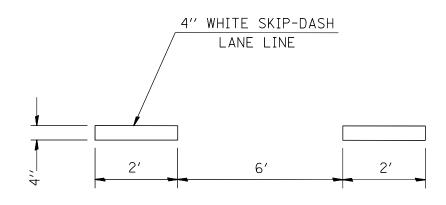

## DETAIL 'E'

TWO WAY LEFT TURN
LANE ARROWS
WHITE THERMOPLASTIC
15.6 SQ FT EACH/
31.2 SQ FT PAIR

TYPICAL APPLICATION FOR WHITE ABBREVIATED SKIP-DASH LANE LINES

NOT TO SCALE

| FILE NAME =                              | USER NAME = elyaskordio       | DESIGNED - | REVISED - |                              | PAVEMENT MARKING DETAILS |                          |         | F.A.                      | SECTION                 | COUNTY             | TOTAL SHEET |
|------------------------------------------|-------------------------------|------------|-----------|------------------------------|--------------------------|--------------------------|---------|---------------------------|-------------------------|--------------------|-------------|
| c:\pw_work\pwidot\elyaskordio\dØ316383\d | 876gØ6-sht-plan.dgn           | DRAWN -    | REVISED - | STATE OF ILLINOIS            |                          |                          |         | 2                         | (101, 102)RS-2, 202RS-4 | MADISON            | 69 65       |
|                                          | PLOT SCALE = 100.1553 ' / in. | CHECKED -  | REVISED - | DEPARTMENT OF TRANSPORTATION |                          |                          |         | F                         | ,                       | CONTRACT NO. 76G06 |             |
| \$MODELNAME\$                            | PLOT DATE = 4/12/2013         | DATE -     | REVISED - |                              | SCALE:                   | SHEET 2 OF 2 SHEETS STA. | TO STA. | ILLINOIS FED. AID PROJECT |                         |                    | 1101 10000  |