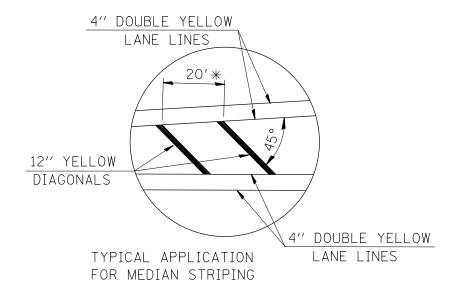

\* 30' WHEN POSTED SPEED > 45 MPH

TYPICAL APPLICATION FOR SOLID YELLOW AND SKIP-DASH LINES WITH RAISED REFLECTIVE PAVEMENT MARKERS