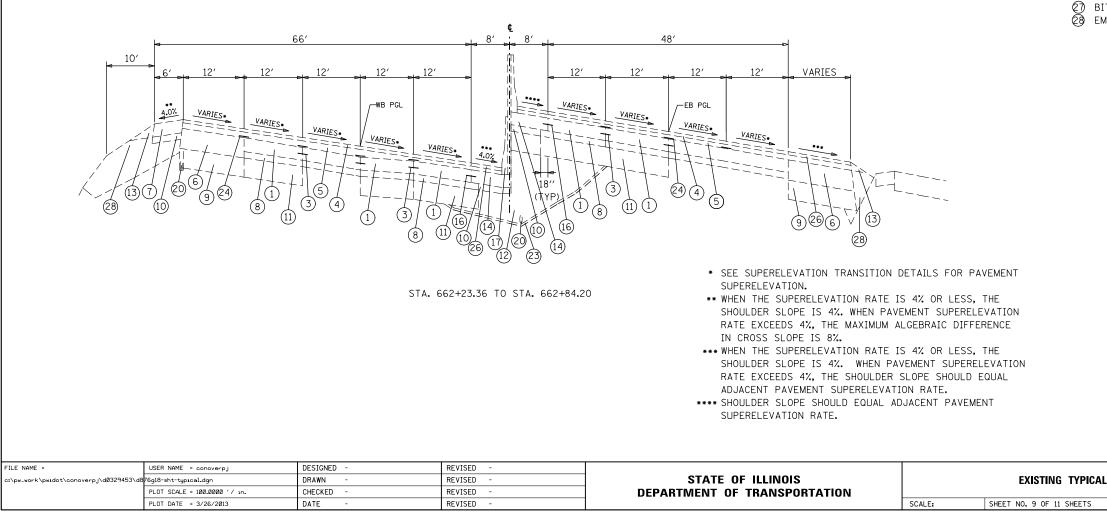

STA. 661+10.04 TO STA. 662+23.36

## LEGEND

 CONTINUOUSLY REINFORCED PORTLAND CEMENT CONCRETE PAVEMENT 8"
 CONTINUOUSLY REINFORCED PORTLAND CEMENT CONCRETE PAVEMENT 9"
 LONGITUDINAL CONSTRUCTION JOINT - USE NO. 6 EPOXY COATED DEFORMED TIE BARS AT 24" C-C AND 24" LONG, DRILLED AND GROUTED (4) POLYMERIZED BITUMINOUS CONCRETE SURFACE COURSE, STONE MATRIX ASPHALT, CLASS I (2") POLYMERIZED BITUMINOUS CONCRETE BINDER COURSE, SUPERPAVE, IL-19.0, N105 (2-1/4" & VARIES) 13" BITUMINOUS SHOULDER 8" BITUMINOUS SHOULDER STABILIZED SUB-BASE 4" SUB-BASE GRANULAR MATERIAL, TYPE B 12" SUB-BASE GRANULAR MATERIAL, TYPE A 4" AGGREGATE SUBGRADE 12" POROUS GRANULAR EMBANKMENT, SUBGRADE AGGREGATE SHOULDER, TYPE B PORTLAND CEMENT CONCRETE SHOULDERS 8" (15) PORTLAND CEMENT CONCRETE SHOULDERS 9" LONGITUDINAL CONSTRUCTION JOINT - USE 3/4 INCH EPOXY COATED SMOOTH DOWEL BARS AT 24" C-C AND 24" LONG CONCRETE BARRIER, CONCRETE BARRIER (MODIFIED), CONCRETE BARRIER (SPECIAL), OR CONCRETE BARRIER TRANSITION GUARDRAIL (19) BITUMINOUS SHOULDER CURB PIPE UNDERDRAINS 6"
SLOTTED DRAIN STRUCTURE
STORM SEWER
FILTER FABRIC
STRIP REFLECTIVE CRACK CONTROL TREATMENT
NOISE ABATEMENT WALL
BITUMINOUS CONCRETE SUPERCE COURSE SUPERI BITUMINOUS CONCRETE SURFACE COURSE, SUPERPAVE, MIX "C", N50 (2'') BITUMINOUS MATERIALS (PRIME COAT)
 EMBANKMENT