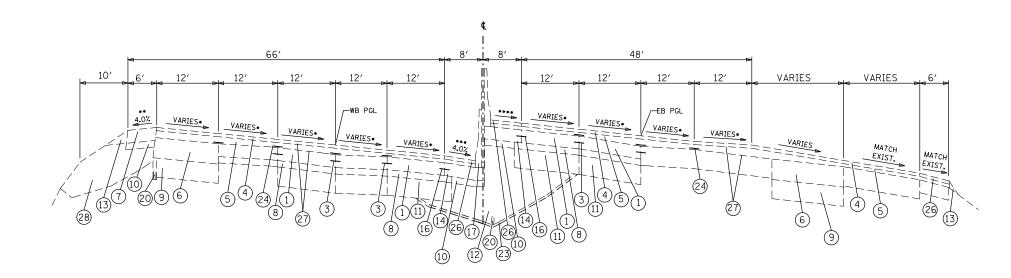

## LEGEND

 CONTINUOUSLY REINFORCED PORTLAND CEMENT CONCRETE PAVEMENT 8"
 CONTINUOUSLY REINFORCED PORTLAND CEMENT CONCRETE PAVEMENT 9"
 LONGITUDINAL CONSTRUCTION JOINT - USE NO. 6 EPOXY COATED DEFORMED TIE BARS AT 24" C-C AND 24" LONG, DRILLED AND GROUTED (4) POLYMERIZED BITUMINOUS CONCRETE SURFACE COURSE, STONE MATRIX ASPHALT, CLASS I (2") POLYMERIZED BITUMINOUS CONCRETE BINDER COURSE, SUPERPAVE, IL-19.0, N105 (2-1/4" & VARIES) 13" BITUMINOUS SHOULDER 8" BITUMINOUS SHOULDER STABILIZED SUB-BASE 4" SUB-BASE GRANULAR MATERIAL, TYPE B 12" SUB-BASE GRANULAR MATERIAL, TYPE A 4" AGGREGATE SUBGRADE 12" POROUS GRANULAR EMBANKMENT, SUBGRADE AGGREGATE SHOULDER, TYPE B PORTLAND CEMENT CONCRETE SHOULDERS 8" (15) PORTLAND CEMENT CONCRETE SHOULDERS 9" LONGITUDINAL CONSTRUCTION JOINT - USE 3/4 INCH EPOXY COATED SMOOTH DOWEL BARS AT 24" C-C AND 24" LONG CONCRETE BARRIER, CONCRETE BARRIER (MODIFIED), CONCRETE BARRIER (SPECIAL), OR CONCRETE BARRIER TRANSITION GUARDRAIL (19) BITUMINOUS SHOULDER CURB PIPE UNDERDRAINS 6"
SLOTTED DRAIN STRUCTURE
STORM SEWER
FILTER FABRIC
STRIP REFLECTIVE CRACK CONTROL TREATMENT
NOISE ABATEMENT WALL
BITUMINOUS CONCRETE SUPERCE COURSE SUPERI BITUMINOUS CONCRETE SURFACE COURSE, SUPERPAVE, MIX "C", N50 (2'') BITUMINOUS MATERIALS (PRIME COAT)
 EMBANKMENT