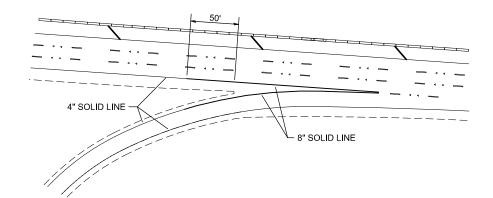

## TYPICAL ENTRANCE RAMP

| FILE NAME =                             | USER NAME = conoverpj         | DESIGNED - | REVISED - |                              | RAMP STRIPING DETAILS |                              |         | F.A.I.    | SECTION              | COUNTY         | TOTAL SHEET  |
|-----------------------------------------|-------------------------------|------------|-----------|------------------------------|-----------------------|------------------------------|---------|-----------|----------------------|----------------|--------------|
| c:\pw_work\pwidot\conoverpj\d0329453\d8 | 76g18-sht-detail.dgn          | DRAWN -    | REVISED - | STATE OF ILLINOIS            |                       |                              |         | 64        | 82-(4,5,6,7)-1R-1    | ST. CLAIF      | R 55 55      |
|                                         | PLOT SCALE = 100.0000 ′ / in. | CHECKED -  | REVISED - | DEPARTMENT OF TRANSPORTATION |                       |                              |         |           | CONTRACT N           |                | CT NO. 76G18 |
|                                         | PLOT DATE = 3/26/2013         | DATE -     | REVISED - |                              | SCALE:                | SHEET NO. 1 OF 1 SHEETS STA. | TO STA. | FED. ROAD | DIST. NO. ILLINOIS F | D. AID PROJECT |              |