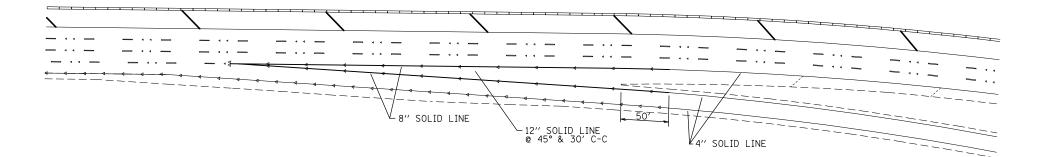

TYPICAL EXIT RAMP



## TYPICAL ENTRANCE RAMP

| FILE NAME =                             | USER NAME = conoverpj         | DESIGNED - | REVISED - |                              | RAMP STRIPING DETAILS |                              |         | F.A.I.    | SECTION              | COUNTY         | TOTAL SHEET  |
|-----------------------------------------|-------------------------------|------------|-----------|------------------------------|-----------------------|------------------------------|---------|-----------|----------------------|----------------|--------------|
| c:\pw_work\pwidot\conoverpj\d0329453\d8 | 76g18-sht-detail.dgn          | DRAWN -    | REVISED - | STATE OF ILLINOIS            |                       |                              |         | 64        | 82-(4,5,6,7)-1