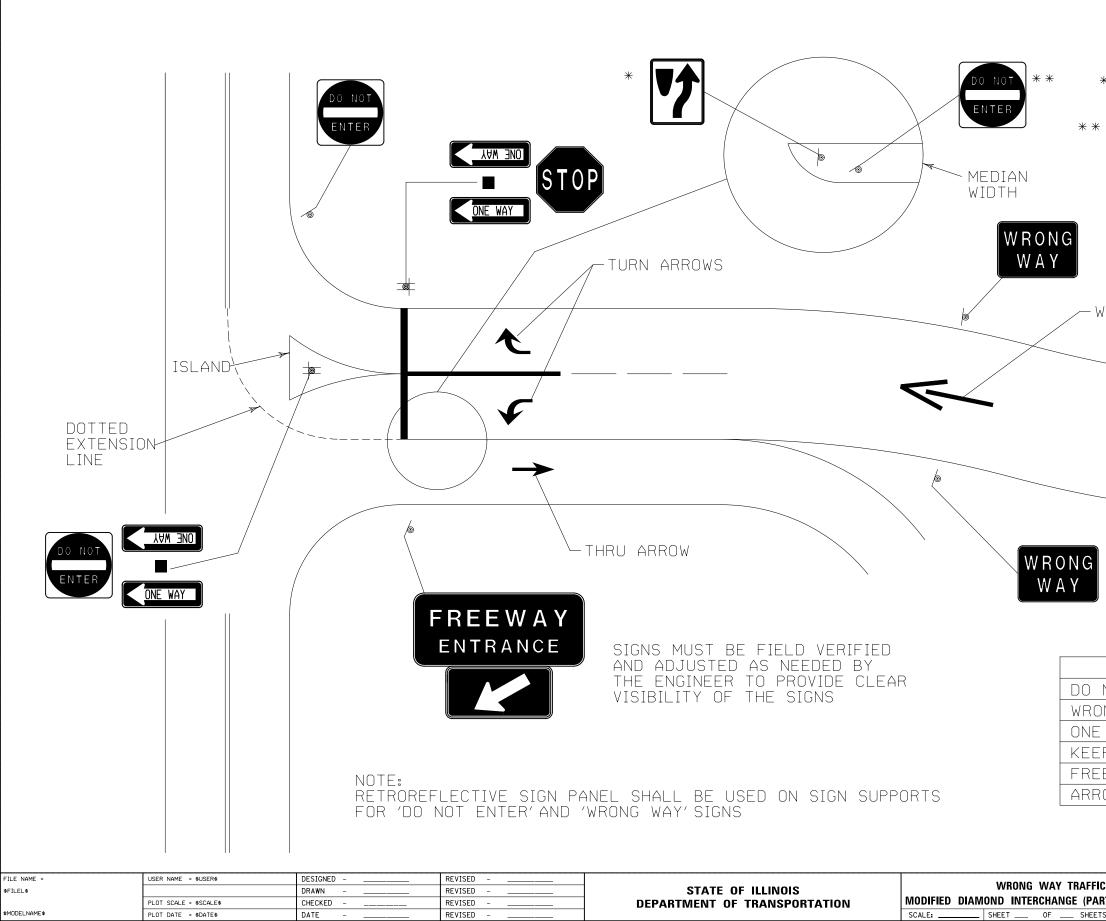

| C CONTROL FOR<br>RTIAL CLOVERLEAFS WITH ISLAND)<br>'S STA TO STA | SECTION COUNTY TOTAL SHEET<br>DIST 8 WWD 2013-1 VARIOUS 24 17<br>CONTRACT NO. 76G34<br>ILLINOIS FED. AID PROJECT |
|------------------------------------------------------------------|------------------------------------------------------------------------------------------------------------------|
| F.A                                                              | (SHEET 2/3)<br>NTS                                                                                               |
| OW (M6-2)                                                        | 21" X 15"                                                                                                        |
| EWAY ENTRANCE (D13-3                                             |                                                                                                                  |
| P RIGHT (R4-7)                                                   | 48" X 6Ø"                                                                                                        |
| WAY (R6-1L/R)                                                    | 54" X 18"                                                                                                        |
| ING WAY (R5-1A)                                                  | 42" X 3Ø"                                                                                                        |
| NOT ENTER (R5-1)                                                 | 48" X 48"                                                                                                        |
| SIGN TYPE                                                        | SIZE                                                                                                             |
|                                                                  | WAY                                                                                                              |
| \                                                                | WRONG                                                                                                            |
|                                                                  |                                                                                                                  |
|                                                                  |                                                                                                                  |
|                                                                  |                                                                                                                  |
|                                                                  |                                                                                                                  |
|                                                                  |                                                                                                                  |
|                                                                  |                                                                                                                  |
|                                                                  |                                                                                                                  |
|                                                                  |                                                                                                                  |
| RONG WAY ARROW                                                   |                                                                                                                  |
|                                                                  |                                                                                                                  |
|                                                                  | INCLUDING NEAR                                                                                                   |
| (OPTIONAL) ADDI<br>OF 'WRONG WAY                                 |                                                                                                                  |
|                                                                  |                                                                                                                  |
| INSTALL DO NOT EN<br>IF MEDIAN WIDTH I                           | NTER SIGN (R5-1)<br>S GREATER THAN 12 FT.                                                                        |
| * INSTALL RELET RIGH<br>IF MEDIAN IS GREA                        | HT SYMBOL (R4-7) SIGN<br>HTER THAN 8 FT.                                                                         |
|                                                                  |                                                                                                                  |
|                                                                  |                                                                                                                  |
|                                                                  |                                                                                                                  |
|                                                                  |                                                                                                                  |