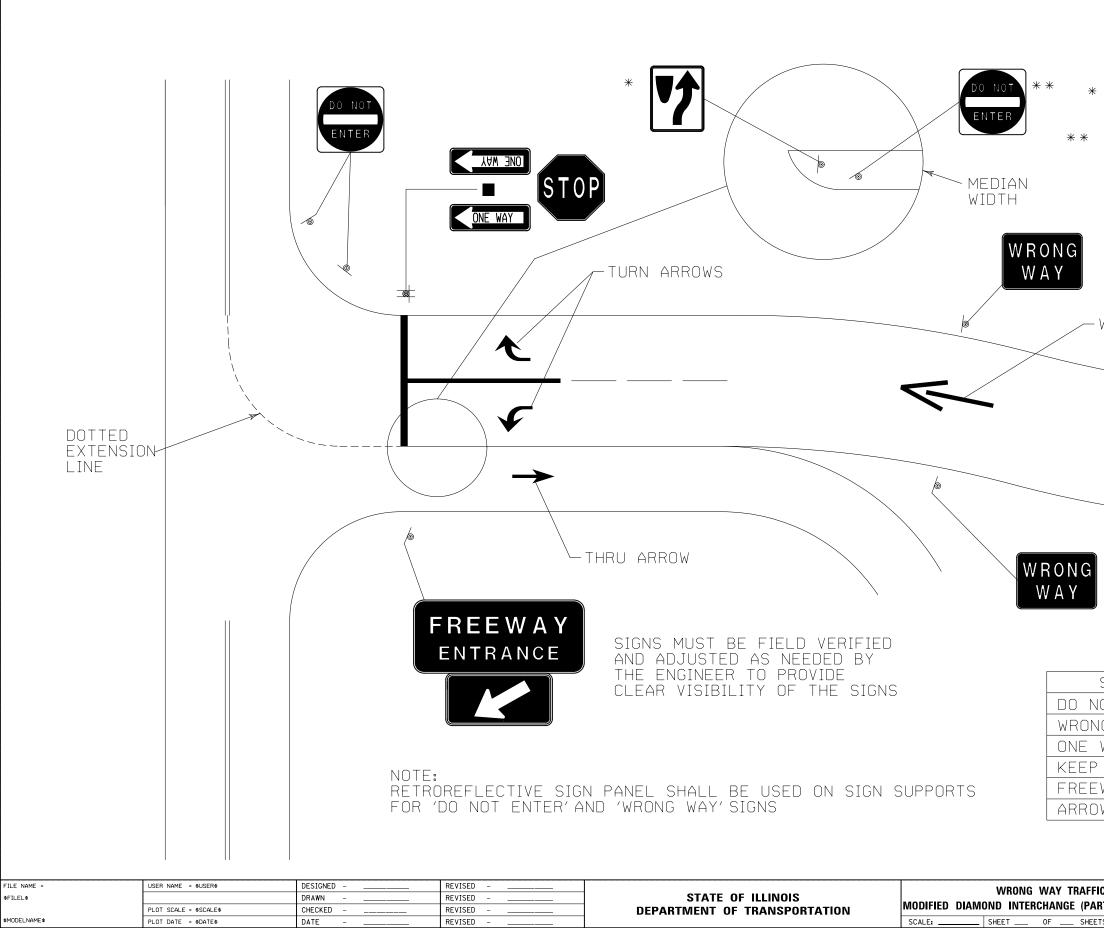

| INSTALL DO NOT ENTER SIGN (R5-1)<br>IF MEDIAN WIDTH IS GREATER THAN 12 FT.<br>(OPTIONAL) ADDITIONAL PAIRS<br>OF 'WRONG WAY' SIGNS MAY<br>BE INSTALLED INCLUDING NEAR<br>THE BEGINNING OF THE RAMP<br>WRONG WAY ARROW<br>WRONG WAY ARROW<br>SIGN TYPE SIZE<br>IOT ENTER (R5-1) 48" X 48"<br>IG WAY (R5-1A) 42" X 30"<br>WAY (R6-1L/R) 54" X 18"<br>RIGHT (R4-7) 48" X 60"<br>WAY ENTRANCE (D13-3) 48" X 30"<br>W (M6-2) 21" X 15"<br>(SHEET 3/3)<br>NTS<br>C CONTROL FOB<br>RTIAL CLOVERLEARS WOUT ISLAND<br>VAR. 0051 6 WAY CASH STREET<br>TO STA                                                                                                                                                                                                                                                                                                                                                                                                                                                                                                                                                                                                                                                                                                                                                                                                                                                                                                                                                                                                                                                                                                                                                                                                                                                                                                                                                                                                                                                                                                                                                                                                                                                                                                                                                                                                                                                                                                                                                                                                                                                          | INSTALL KEEP RIGHT<br>IF MEDIAN IS GREAT            |                                   |               |
|------------------------------------------------------------------------------------------------------------------------------------------------------------------------------------------------------------------------------------------------------------------------------------------------------------------------------------------------------------------------------------------------------------------------------------------------------------------------------------------------------------------------------------------------------------------------------------------------------------------------------------------------------------------------------------------------------------------------------------------------------------------------------------------------------------------------------------------------------------------------------------------------------------------------------------------------------------------------------------------------------------------------------------------------------------------------------------------------------------------------------------------------------------------------------------------------------------------------------------------------------------------------------------------------------------------------------------------------------------------------------------------------------------------------------------------------------------------------------------------------------------------------------------------------------------------------------------------------------------------------------------------------------------------------------------------------------------------------------------------------------------------------------------------------------------------------------------------------------------------------------------------------------------------------------------------------------------------------------------------------------------------------------------------------------------------------------------------------------------------------------------------------------------------------------------------------------------------------------------------------------------------------------------------------------------------------------------------------------------------------------------------------------------------------------------------------------------------------------------------------------------------------------------------------------------------------------------------------------------|-----------------------------------------------------|-----------------------------------|---------------|
| OF 'WRONG WAY' SIGNS MAY<br>BE INSTALLED INCLUDING NEAR<br>THE BEGINNING OF THE RAMP<br>WRONG WAY ARROW<br>WRONG WAY ARROW<br>SIGN TYPE SIZE<br>IOT ENTER (R5-1) 48" X 48"<br>IG WAY (R5-1A) 42" X 30"<br>WAY (R6-1L/R) 54" X 18"<br>RIGHT (R4-7) 48" X 60"<br>WAY ENTRANCE (D13-3) 48" X 30"<br>WAY ENTRANCE (D13-3) 48" X 30"<br>W (M6-2) 21" X 15"<br>(SHEET 3/3)<br>NTS<br>C CONTROL FOR<br>RTIAL CLOVERLEAFS WOUT ISLAND<br>WAR DIST 8 WOZ 201-1 CONTRACT NO. 7634                                                                                                                                                                                                                                                                                                                                                                                                                                                                                                                                                                                                                                                                                                                                                                                                                                                                                                                                                                                                                                                                                                                                                                                                                                                                                                                                                                                                                                                                                                                                                                                                                                                                                                                                                                                                                                                                                                                                                                                                                                                                                                                                    |                                                     |                                   |               |
| Image: Sign type   Size     IOT ENTER (R5-1)   48" X 48"     IG WAY (R5-1A)   42" X 30"     WAY (R6-1L/R)   54" X 18"     PRIGHT (R4-7)   48" X 60"     WAY ENTRANCE (D13-3)   48" X 30"     IW (M6-2)   21" X 15"     IC CONTROL FOR<br>RTIAL CLOVERLEAFS WOUT ISLAND   FAL:                                                                                                                                                                                                                                                                                                                                                                                                                                                                                                                                                                                                                                                                                                                                                                                                                                                                                                                                                                                                                                                                                                                                                                                                                                                                                                                                                                                                                                                                                                                                                                                                                                                                                                                                                                                                                                                                                                                                                                                                                                                                                                                                                                                                                                                                                                                              | OF 'WRONG W<br>Be Installe                          | AY'SIGNS MA<br>D INCLUDING        | AY<br>NEAR    |
| SIGN TYPE SIZE   IOT ENTER (R5-1) 48" X 48"   IOT ENTER (R5-1) 48" X 48"   IG WAY (R5-1A) 42" X 30"   WAY (R6-1L/R) 54" X 18"   PRIGHT (R4-7) 48" X 60"   WAY ENTRANCE (D13-3) 48" X 30"   IW (M6-2) 21" X 15"   IC CONTROL FOR<br>RTIAL CLOVERLEAFS WOUT ISLAND FREE SECTION   COUNTRACT NO. 76534 SUBJERT SHEET                                                                                                                                                                                                                                                                                                                                                                                                                                                                                                                                                                                                                                                                                                                                                                                                                                                                                                                                                                                                                                                                                                                                                                                                                                                                                                                                                                                                                                                                                                                                                                                                                                                                                                                                                                                                                                                                                                                                                                                                                                                                                                                                                                                                                                                                                          | WRONG WAY ARROW                                     |                                   |               |
| SIGN TYPE SIZE   IOT ENTER (R5-1) 48" X 48"   IOT ENTER (R5-1) 42" X 30"   VAY (R6-1L/R) 54" X 18"   RIGHT (R4-7) 48" X 60"   WAY ENTRANCE (D13-3) 48" X 30"   VW (M6-2) 21" X 15"   (SHEET 3/3)<br>NTS   IC CONTROL FOR<br>RTIAL CLOVERLEAFS WOUT ISLAND                                                                                                                                                                                                                                                                                                                                                                                                                                                                                                                                                                                                                                                                                                                                                                                                                                                                                                                                                                                                                                                                                                                                                                                                                                                                                                                                                                                                                                                                                                                                                                                                                                                                                                                                                                                                                                                                                                                                                                                                                                                                                                                                                                                                                                                                                                                                                  |                                                     |                                   |               |
| SIGN TYPE SIZE   IOT ENTER (R5-1) 48" X 48"   IOT ENTER (R5-1) 42" X 30"   VAY (R6-1L/R) 54" X 18"   RIGHT (R4-7) 48" X 60"   WAY ENTRANCE (D13-3) 48" X 30"   VW (M6-2) 21" X 15"   (SHEET 3/3)<br>NTS   IC CONTROL FOR<br>RTIAL CLOVERLEAFS WOUT ISLAND                                                                                                                                                                                                                                                                                                                                                                                                                                                                                                                                                                                                                                                                                                                                                                                                                                                                                                                                                                                                                                                                                                                                                                                                                                                                                                                                                                                                                                                                                                                                                                                                                                                                                                                                                                                                                                                                                                                                                                                                                                                                                                                                                                                                                                                                                                                                                  |                                                     |                                   |               |
| SIGN TYPE SIZE   IOT ENTER (R5-1) 48" X 48"   IG WAY (R5-1A) 42" X 30"   WAY (R6-1L/R) 54" X 18"   PRIGHT (R4-7) 48" X 60"   WAY ENTRANCE (D13-3) 48" X 30"   IW (M6-2) 21" X 15"   IC CONTROL FOR FA:   RTIAL CLOVERLEAFS W/OUT ISLAND FA:   VAR DIST 8 WWD 2013-1   VAR CONTRACT NO. 76G34                                                                                                                                                                                                                                                                                                                                                                                                                                                                                                                                                                                                                                                                                                                                                                                                                                                                                                                                                                                                                                                                                                                                                                                                                                                                                                                                                                                                                                                                                                                                                                                                                                                                                                                                                                                                                                                                                                                                                                                                                                                                                                                                                                                                                                                                                                               |                                                     | WRONG                             |               |
| IOT ENTER (R5-1) 48" X 48"   IG WAY (R5-1A) 42" X 30"   WAY (R6-1L/R) 54" X 18"   RIGHT (R4-7) 48" X 60"   WAY ENTRANCE (D13-3) 48" X 30"   W (M6-2) 21" X 15"   (SHEET 3/3)<br>NTS   IC CONTROL FOR<br>RTIAL CLOVERLEAFS W/OUT ISLAND   FA: SECTION COUNTY SHEET NO. 76G34                                                                                                                                                                                                                                                                                                                                                                                                                                                                                                                                                                                                                                                                                                                                                                                                                                                                                                                                                                                                                                                                                                                                                                                                                                                                                                                                                                                                                                                                                                                                                                                                                                                                                                                                                                                                                                                                                                                                                                                                                                                                                                                                                                                                                                                                                                                                |                                                     |                                   |               |
| IW (M6-2)<br>21" X 15"<br>(SHEET 3/3)<br>NTS<br>IC CONTROL FOR<br>RTIAL CLOVERLEAFS WOUT ISLAND<br>VAR. DIST 8 WWD 2013-1 VARIOUS 24 18<br>CONTRACT NO. 76G34                                                                                                                                                                                                                                                                                                                                                                                                                                                                                                                                                                                                                                                                                                                                                                                                                                                                                                                                                                                                                                                                                                                                                                                                                                                                                                                                                                                                                                                                                                                                                                                                                                                                                                                                                                                                                                                                                                                                                                                                                                                                                                                                                                                                                                                                                                                                                                                                                                              | IOT ENTER (R5-1)<br>IG WAY (R5-1A)<br>WAY (R6-1L/R) | 48" X 48<br>42" X 30<br>54" X 18" |               |
| IC CONTROL FOR<br>RTIAL CLOVERLEAFS W/OUT ISLAND<br>TOTAL SHEETS<br>NO.<br>TOTAL SHEET<br>NO.<br>COUNTY SHEETS<br>NO.<br>COUNTY SHEETS<br>COUNTY<br>COUNTY<br>COUNTY<br>COUNTY<br>COUNTY<br>COUNTY<br>COUNTY<br>COUNTY<br>COUNTY<br>COUNTY<br>COUNTY<br>COUNTY<br>COUNTY<br>COUNTY<br>COUNTY<br>COUNTY<br>COUNTY<br>COUNTY<br>COUNTY<br>COUNTY<br>COUNTY<br>COUNTY<br>COUNTY<br>COUNTY<br>COUNTY<br>COUNTY<br>COUNTY<br>COUNTY<br>COUNTY<br>COUNTY<br>COUNTY<br>COUNTY<br>COUNTY<br>COUNTY<br>COUNTY<br>COUNTY<br>COUNTY<br>COUNTY<br>COUNTY<br>COUNTY<br>COUNTY<br>COUNTY<br>COUNTY<br>COUNTY<br>COUNTY<br>COUNTY<br>COUNTY<br>COUNTY<br>COUNTY<br>COUNTY<br>COUNTY<br>COUNTY<br>COUNTY<br>COUNTY<br>COUNTY<br>COUNTY<br>COUNTY<br>COUNTY<br>COUNTY<br>COUNTY<br>COUNTY<br>COUNTY<br>COUNTY<br>COUNTY<br>COUNTY<br>COUNTY<br>COUNTY<br>COUNTY<br>COUNTY<br>COUNTY<br>COUNTY<br>COUNTY<br>COUNTY<br>COUNTY<br>COUNTY<br>COUNTY<br>COUNTY<br>COUNTY<br>COUNTY<br>COUNTY<br>COUNTY<br>COUNTY<br>COUNTY<br>COUNTY<br>COUNTY<br>COUNTY<br>COUNTY<br>COUNTY<br>COUNTY<br>COUNTY<br>COUNTY<br>COUNTY<br>COUNTY<br>COUNTY<br>COUNTY<br>COUNTY<br>COUNTY<br>COUNTY<br>COUNTY<br>COUNTY<br>COUNTY<br>COUNTY<br>COUNTY<br>COUNTY<br>COUNTY<br>COUNTY<br>COUNTY<br>COUNTY<br>COUNTY<br>COUNTY<br>COUNTY<br>COUNTY<br>COUNTY<br>COUNTY<br>COUNTY<br>COUNTY<br>COUNTY<br>COUNTY<br>COUNTY<br>COUNTY<br>COUNTY<br>COUNTY<br>COUNTY<br>COUNTY<br>COUNTY<br>COUNTY<br>COUNTY<br>COUNTY<br>COUNTY<br>COUNTY<br>COUNTY<br>COUNTY<br>COUNTY<br>COUNTY<br>COUNTY<br>COUNTY<br>COUNTY<br>COUNTY<br>COUNTY<br>COUNTY<br>COUNTY<br>COUNTY<br>COUNTY<br>CO |                                                     |                                   |               |
| RTIAL CLOVERLEAFS W/OUT ISLAND VAR. DIST 8 WWD 2013-1 VARIOUS 24 18<br>CONTRACT NO. 76G34                                                                                                                                                                                                                                                                                                                                                                                                                                                                                                                                                                                                                                                                                                                                                                                                                                                                                                                                                                                                                                                                                                                                                                                                                                                                                                                                                                                                                                                                                                                                                                                                                                                                                                                                                                                                                                                                                                                                                                                                                                                                                                                                                                                                                                                                                                                                                                                                                                                                                                                  |                                                     |                                   |               |
|                                                                                                                                                                                                                                                                                                                                                                                                                                                                                                                                                                                                                                                                                                                                                                                                                                                                                                                                                                                                                                                                                                                                                                                                                                                                                                                                                                                                                                                                                                                                                                                                                                                                                                                                                                                                                                                                                                                                                                                                                                                                                                                                                                                                                                                                                                                                                                                                                                                                                                                                                                                                            |                                                     |                                   | VARIOUS 24 18 |
|                                                                                                                                                                                                                                                                                                                                                                                                                                                                                                                                                                                                                                                                                                                                                                                                                                                                                                                                                                                                                                                                                                                                                                                                                                                                                                                                                                                                                                                                                                                                                                                                                                                                                                                                                                                                                                                                                                                                                                                                                                                                                                                                                                                                                                                                                                                                                                                                                                                                                                                                                                                                            | TS STA TO STA                                       | ILLINOIS FED. A                   |               |