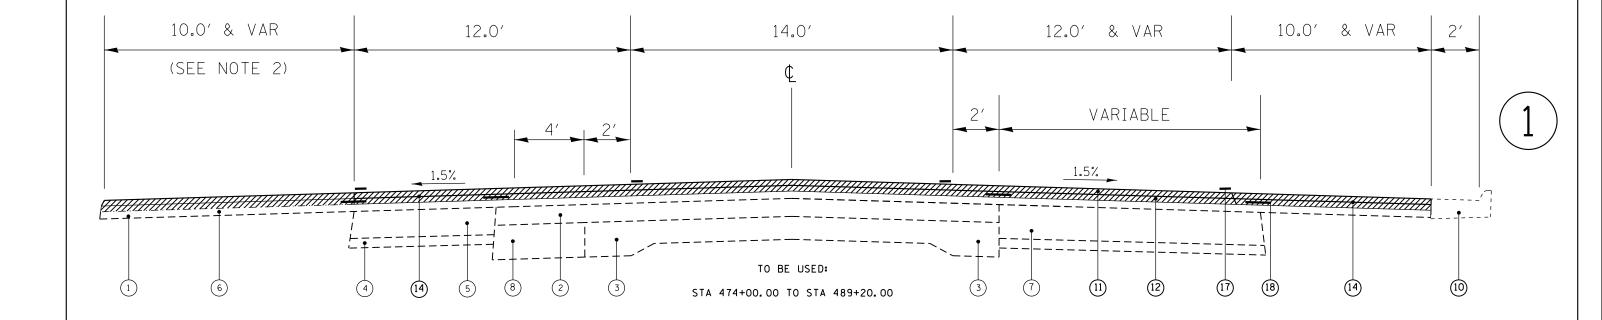

- 1 EXISTING HMA RESURFACING
- (2) EXISTING PAVEMENT AND RESURFACING (22' WIDE)
- (3) EXISTING PCC (9"-6"-9") PAVEMENT
- (4) EXISTING SUB-BASE GRANULAR MATERIAL
- 5) EXISTING BITUMINOUS BASE COURSE
- 6 EXISTING HMA SHOULDER
- (7) EXISTING PCC BASE COURSE
- 8 EXISTING PCC WIDENING
- 9 EXISTING CONCRETE MEDIAN
- (10) EXISTING COMBINATION CONCRETE CURB AND GUTTER

## NOTE 1:

FOR THE PURPOSES OF OCP FOR HOT-MIX ASPHALT TESTING,
THE LIMITS OF TESTING SHALL BE COMPRISED OF THE ENTIRE
LIMITS OF THE HOT-MIX ASPHALT RESURFACING INCLUDING
DRIVING LANES, TURN LANES AND SHOULDERS. DENSITY TESTING
LIMITS SHALL CONSIST OF THE NORTHBOUND AND SOUTHBOUND
DRIVING LANES INCLUDING THE BI-DIRECTIONAL TURN LANE WHEN
APPLICABLE

## NOTE 2:

PCC PAVEMENT STA. 486+35.00 TO STA. 489+20.00

- (11) PROPOSED HMA SURFACE COURSE, 11/2"
- PROPOSED HMA BINDER COURSE (C SURFACE), ¾"
- (14) PROPOSED HMA SURFACE REMOVAL. 21/4"
- PROPOSED AGGREGATE SHOULDERS
- (16) PROPOSED BITUMINOUS SHOULDERS
- PROPOSED PAVEMENT MARKING (TYP)
- PROPOSED STRIP REFLECTIVE CRACK CONTROL TREATMENT