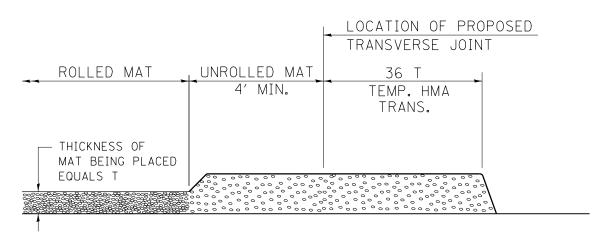

### STEP I

- 1. PLACE HOT-MIX ASPHALT MAT, LENGTH 36 TIMES THE THICKNESS OF THE MAT BEING PLACED PAST THE PROPOSED TRANSVERSE JOINT LOCATION USING NORMAL OPERATING PROCEDURES. EXTREME CARE SHOULD BE TAKEN TO MAINTAIN ENOUGH
- 2. MATERIAL IN FRONT OF THE SCREED TO MAINTAIN REQUIRED PAVING DEPTH.