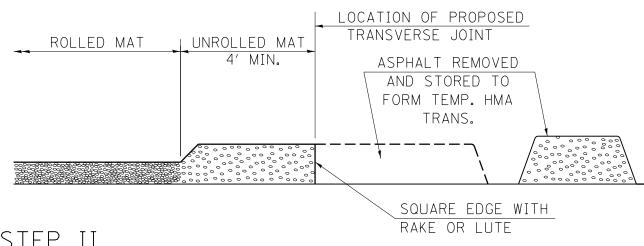

#### STFP II

- 1. MOVE THE PAVER OUT OF THE WAY AND REMOVE THE ASPHALT FROM THE AREA OF THE PROPOSED TEMPORARY HOT-MIX ASPHALT TRANSITION.
- 2. SQUARE UP THE END OF THE MAT WITH A RAKE OR LUTE.
- 3. NOTE THAT THE MAT WITHIN 4' OF THE END OF JOINT IS NOT TO BE ROLLED AT THIS TIME.