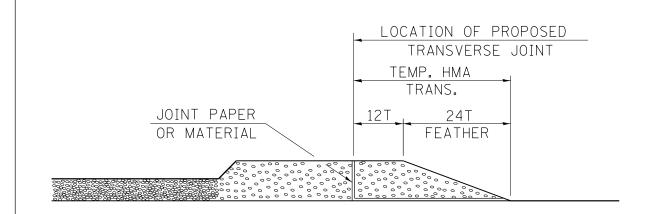

## STEP III

- 1. JOINT PAPER OR OTHER PRESELECTED JOINT MATERIAL IS THEN PLACED IN THE CLEARED AREA AND THE EXCESS ASPHALT USED TO HAND FORM A TRANSITION TO THE DIMENSIONS SHOWN ABOVE.
- 2. NOTE THAT IN CONSTRUCTING THE TRANSITION. THE MAT DEPTH IS CONTINUED AS PART OF THE TRANSITION BEFORE FORMING THE FEATHER.