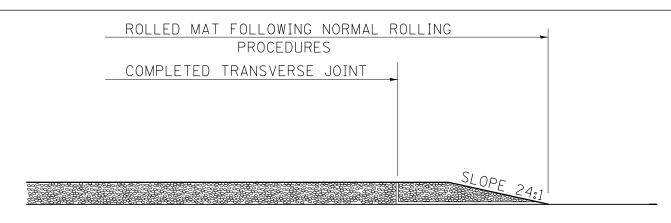

## STEP IV

- 1. COMPLETE TEMPORARY TRANSITION BY ROLLING.
- 2. TO RESUME PAVING, AT THE JOINT, REMOVE TEMPORARY TRANSITION AND DISPOSE OF THE MATERIAL ACCORDING TO ART. 202.03 OF THE STD. SPECS. (COST INCLUDED IN THE CONTRACT).