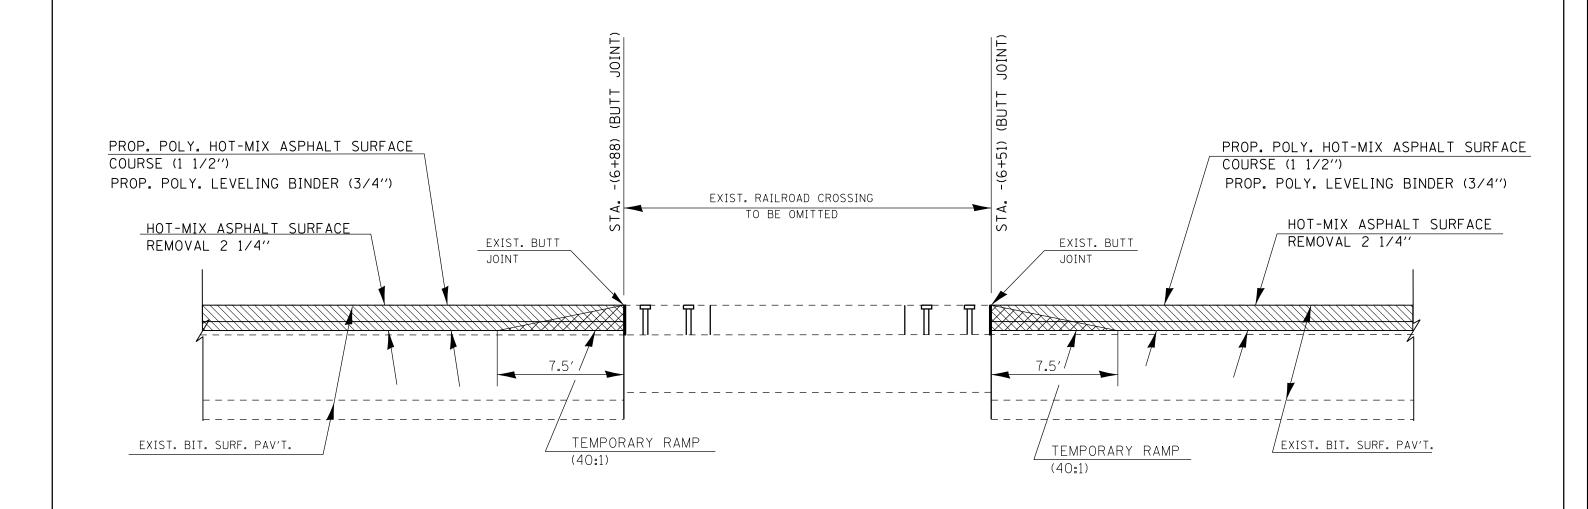

## BUTT JOINT DETAIL AT CANADIAN NATIONAL/ILLINOIS CENTRAL RAILROAD CROSSING STA. -(6+51) TO STA. -(6+88)

|  | FILE NAME =                             | USER NAME = \$USER\$          | DESIGNED - | REVISED - |                              |        |       | RIITT             | JOINT DETAIL AT |         | F.A.             | SECTION          | COUNTY     | TOTAL SHEET |
|--|-----------------------------------------|-------------------------------|------------|-----------|------------------------------|--------|-------|-------------------|-----------------|---------|------------------|------------------|------------|-------------|
|  | c:\pw_work\pwidot\kelleykd\d0315140\sht | de tails.dgn                  | DRAWN -    | REVISED - | STATE OF ILLINOIS            |        |       |                   |                 | 331     | (5-2,6,12-1)RS-3 | JACKSON          | 27 23      |             |
|  |                                         | PLOT SCALE = 100.0000 ' / in. | CHECKED -  | REVISED - | DEPARTMENT OF TRANSPORTATION |        |       | RAILROAD CROSSING |                 |         | 10 2,0,12 1110 0 | CONTRACT         | NO. 78331  |             |
|  | \$MODELNAME\$                           | PLOT DATE = 1/4/2013          | DATE -     | REVISED - |                              | SCALE: | SHEET | OF                | SHEETS STA.     | TO STA. |                  | ILLINOIS FED. AI | ID PROJECT |             |