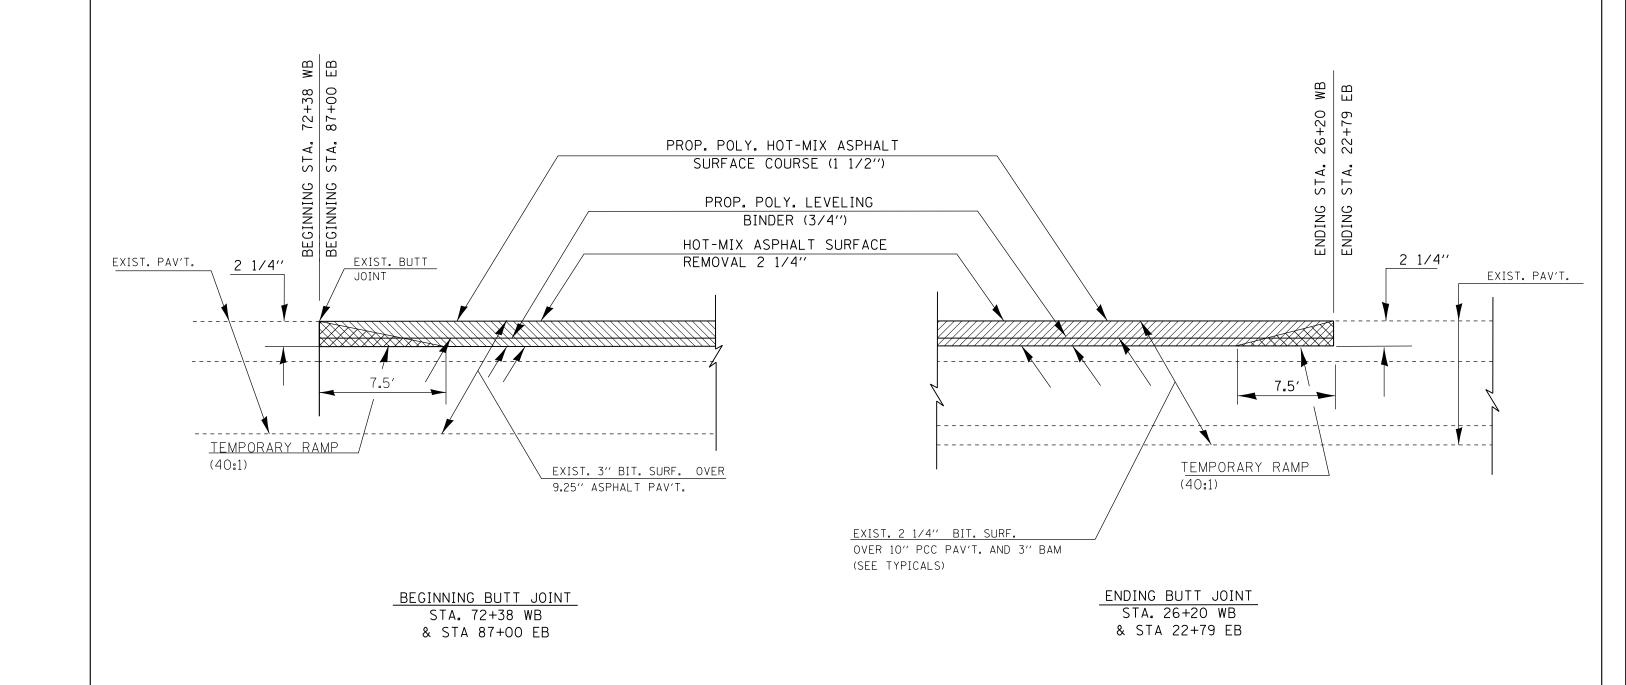

## DETAIL FOR BEGINNING AND ENDING BUTT JOINT

| FILE NAME =                         | USER NAME = thomashf                     | DESIGNED - | REVISED - |                              | DETAIL OF BUTT JOINT    |       |    |        |      | F.A.    | SECTION          | COUNTY        | TOTAL           | JULEI |
|-------------------------------------|------------------------------------------|------------|-----------|------------------------------|-------------------------|-------|----|--------|------|---------|------------------|---------------|-----------------|-------|
| c:\pw_work\pwidot\thomashf\d0315140 | o:\pw_work\pwidot\thomashf\d0315140\shti |            | REVISED - | STATE OF ILLINOIS            | AT BEGINNING AND ENDING |       |    |        |      | 331     | (5-2,6,12-1)RS-3 | JACKSON       | 27              | 24    |
|                                     | PLOT SCALE = 100.0000 '/ in.             | CHECKED -  | REVISED - | DEPARTMENT OF TRANSPORTATION | AT DEGINNING AND ENDING |       |    |        |      |         |                  | CONTRAC       | TRACT NO. 78331 |       |
| Default                             | PLOT DATE = 4/25/2013                    | DATE -     | REVISED - |                              | SCALE:                  | SHEET | OF | SHEETS | STA. | TO STA. |                  | ILLINOIS FED. | D. AID PROJECT  |       |