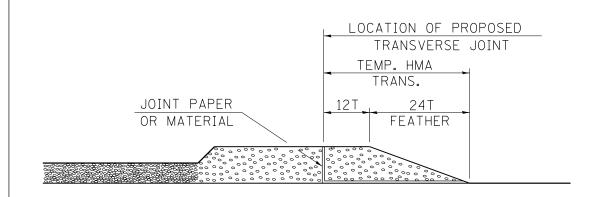

## STEP III

- 1. JOINT PAPER OR OTHER PRESELECTED JOINT MATERIAL IS THEN PLACED IN THE CLEARED AREA AND THE EXCESS ASPHALT USED TO HAND FORM A TRANSITION TO THE DIMENSIONS SHOWN ABOVE.
- 2. NOTE THAT IN CONSTRUCTING THE TRANSITION, THE MAT DEPTH IS CONTINUED AS PART OF THE TRANSITION BEFORE FORMING THE FEATHER.