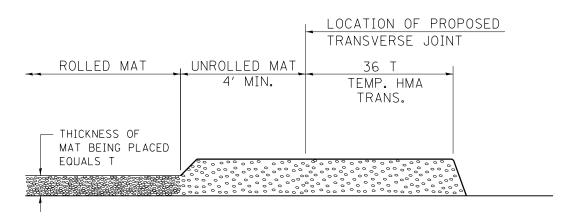

## STEP I

- 1. PLACE HOT-MIX ASPHALT MAT, LENGTH 36 TIMES THE THICKNESS OF THE MAT BEING PLACED PAST THE PROPOSED TRANSVERSE JOINT LOCATION USING NORMAL OPERATING PROCEDURES.
- 2. EXTREME CARE SHOULD BE TAKEN TO MAINTAIN ENOUGH MATERIAL IN FRONT OF THE SCREED TO MAINTAIN REQUIRED PAVING DEPTH.

# STEP II

- 1. MOVE THE PAVER OUT OF THE WAY AND REMOVE THE ASPHALT FROM THE AREA OF THE PROPOSED TEMPORARY HOT-MIX ASPHALT TRANSITION.
- 2. SQUARE UP THE END OF THE MAT WITH A RAKE OR LUTE.
- 3. NOTE THAT THE MAT WITHIN 4' OF THE END OF JOINT IS NOT TO BE ROLLED AT THIS TIME.