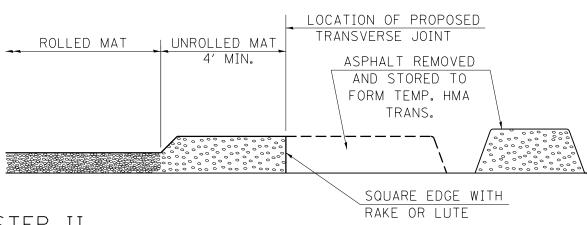

# STEP II

- 1. MOVE THE PAVER OUT OF THE WAY AND REMOVE THE ASPHALT FROM THE AREA OF THE PROPOSED TEMPORARY HOT-MIX ASPHALT TRANSITION.
- 2. SQUARE UP THE END OF THE MAT WITH A RAKE OR LUTE.
- 3. NOTE THAT THE MAT WITHIN 4' OF THE END OF JOINT IS NOT TO BE ROLLED AT THIS TIME.