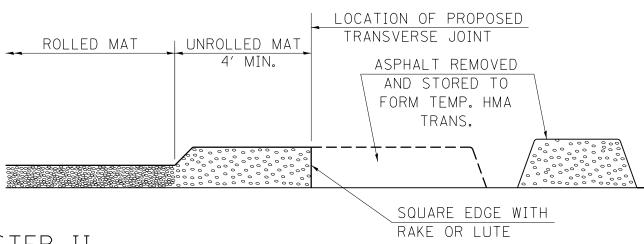

### STEP II

- 1. MOVE THE PAVER OUT OF THE WAY AND REMOVE THE ASPHALT FROM THE AREA OF THE PROPOSED TEMPORARY HOT-MIX ASPHALT TRANSITION.
- 2. SQUARE UP THE END OF THE MAT WITH A RAKE OR LUTE.
- 3. NOTE THAT THE MAT WITHIN 4' OF THE END OF JOINT IS NOT TO BE ROLLED AT THIS TIME.