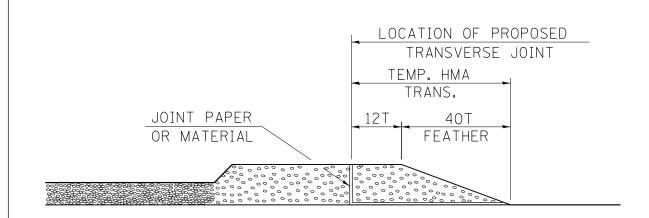

### STEP III

- 1. JOINT PAPER OR OTHER PRESELECTED JOINT MATERIAL IS THEN PLACED IN THE CLEARED AREA AND THE EXCESS ASPHALT USED TO HAND FORM A TRANSITION TO THE DIMENSIONS SHOWN ABOVE.
- 2. NOTE THAT IN CONSTRUCTING THE TRANSITION, THE MAT DEPTH IS CONTINUED AS PART OF THE TRANSITION BEFORE FORMING THE FEATHER.