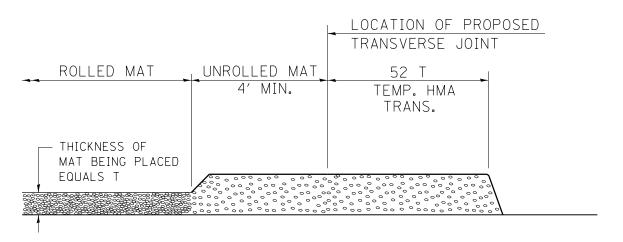

## STEP I

- 1. PLACE HOT-MIX ASPHALT MAT, LENGTH 52 TIMES THE THICKNESS OF THE MAT BEING PLACED PAST THE PROPOSED TRANSVERSE JOINT LOCATION USING NORMAL OPERATING PROCEDURES.
- 2. EXTREME CARE SHOULD BE TAKEN TO MAINTAIN ENOUGH MATERIAL IN FRONT OF THE SCREED TO MAINTAIN REQUIRED PAVING DEPTH.