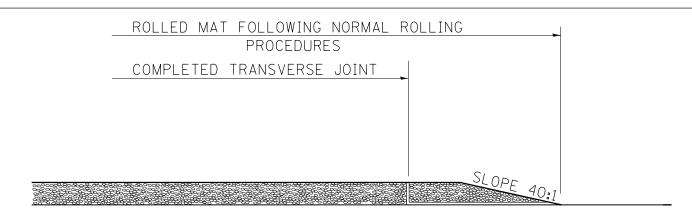

#### STEP IV

- 1. COMPLETE TEMPORARY TRANSITION BY ROLLING.
- 2. TO RESUME PAVING, AT THE JOINT, REMOVE TEMPORARY TRANSITION AND DISPOSE OF THE MATERIAL ACCORDING TO ART. 202.03 OF THE STD. SPECS. (COST INCLUDED IN THE CONTRACT).
- 3. CONSTRUCTING THE TEMPORARY TRANSITIONS WILL NOT BE PAID FOR SEPARATELY.