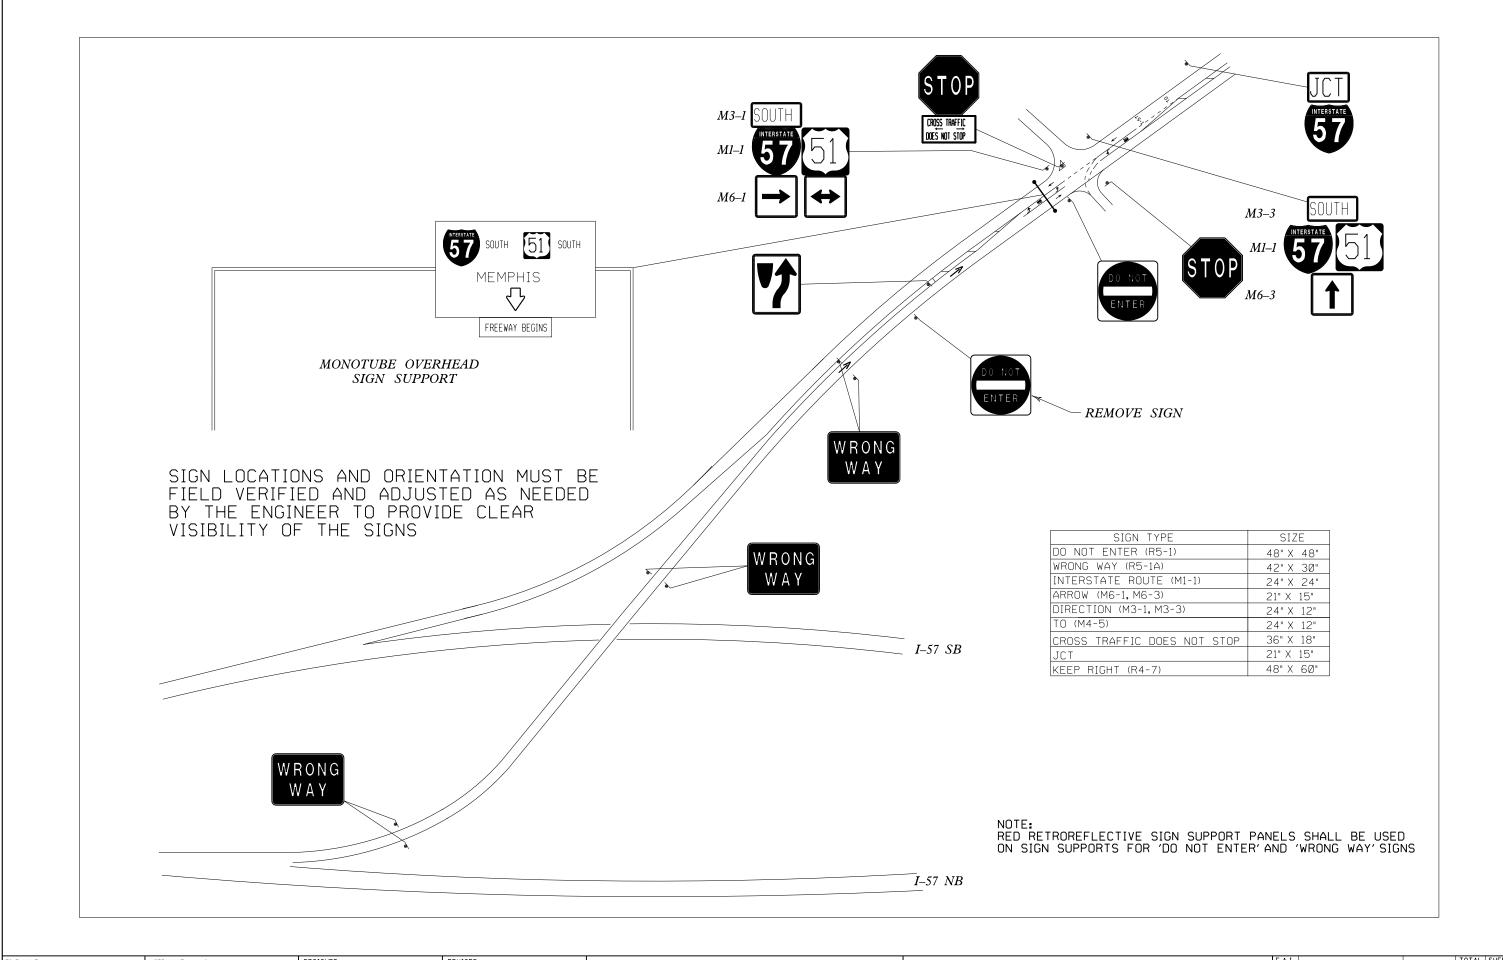

| FILE NAME =                             | USER NAME = colemm            | DESIGNED - | REVISED - |                              | SIGNING DETAIL<br>OLD US 51 /I- |       |    |        |   |
|-----------------------------------------|-------------------------------|------------|-----------|------------------------------|---------------------------------|-------|----|--------|---|
| c:\pw_work\pwidot\colemm\d0339264\78362 | -sht-pln.dgn                  | DRAWN -    | REVISED - | STATE OF ILLINOIS            |                                 |       |    |        |   |
|                                         | PLOT SCALE = 240.0000 ' / in. | CHECKED -  | REVISED - | DEPARTMENT OF TRANSPORTATION |                                 |       |    |        |   |
| Default