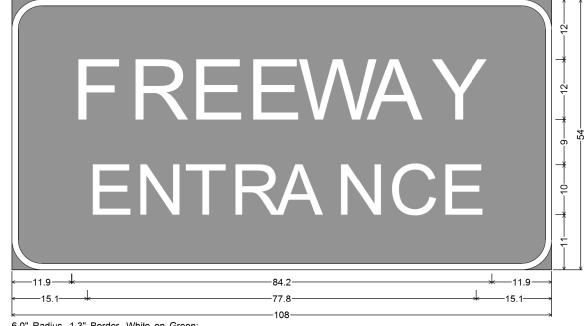

6.0" Radius, 1.3" Border, White on Green; "FREEWAY" E Mod 2K; "ENTRANCE" E Mod 2K; Table of letter and object lefts.

F R E B E W A Y 70.9 83.9 E N C E N A N C E 5.1 24.6 34.5 43.7 52.8 64.8 75.3 85.5

STATE OF ILLINOIS
DEPARTMENT OF TRANSPORTATION

FREEWAY ENTRANCE/FREEWAY BEGINS
SIGN PANEL DETAILS

SHEET OF SHEETS STA. TO STA.

F.A.I SECTION COUNTY SHEETS SHEETS SOL.

D9 SAFETY SIGNAGE 2013 VARIOUS 34 33

CONTRACT NO. 78362