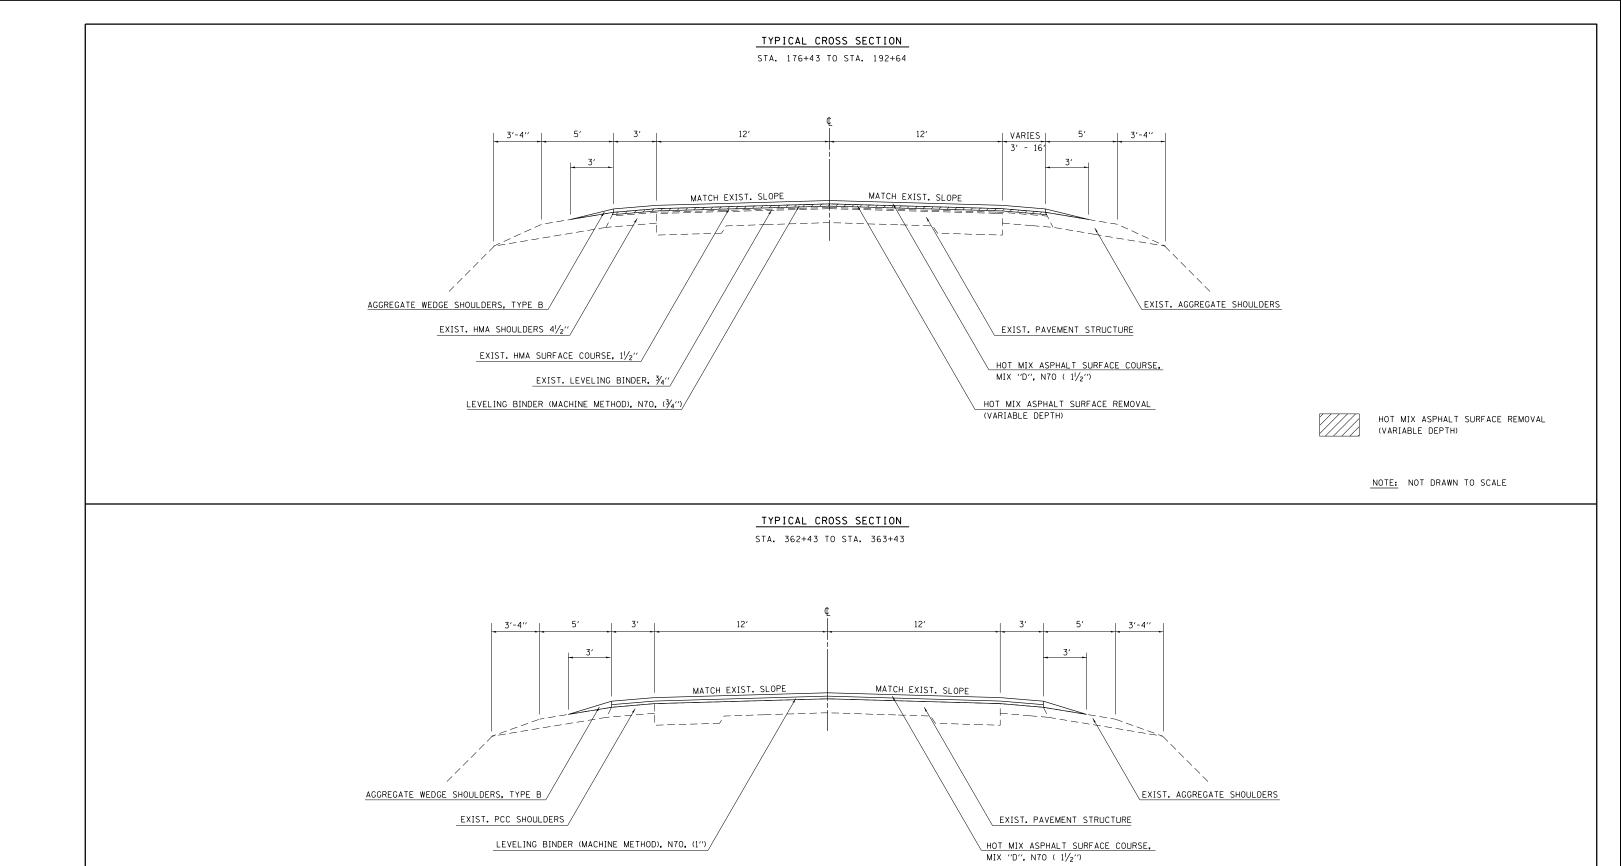

NOTE: NOT DRAWN TO SCALE

| FILE NAME =                             | USER NAME = steffenmk        | DESIGNED - | REVISED - |                              |           | TYPICAL CROSS SECTIONS       |         | F.A.P. | SECTION           | COUNTY    | TOTAL  | SHEET |
|-----------------------------------------|------------------------------|------------|-----------|------------------------------|-----------|------------------------------|---------|--------|-------------------|-----------|--------|-------|
| c:\pw_work\pwidot\steffenmk\d0263618\D7 | 794977-sht-typicals.dgn      | DRAWN -    | REVISED - | STATE OF ILLINOIS            |           | TITIONE OHOOS SECTIONS       |         | 332    | (16.17.18)RS-2    | LAWRENCE  | 40     | 9     |
|                                         | PLOT SCALE = 100.0000 '/ 10. | CHECKED -  | REVISED - | DEPARTMENT OF TRANSPORTATION |           |                              |         | 002    | 1104114101110     | CONTRAC   | CT NO. | 4977  |
|                                         | PLOT DATE = 10/15/2012       | DATE -     | REVISED - |                              | SCALE: NA | SHEET NO. 2 OF 3 SHEETS STA. | TO STA. |        | TILL INDIS FED. A | D PROJECT |        |       |