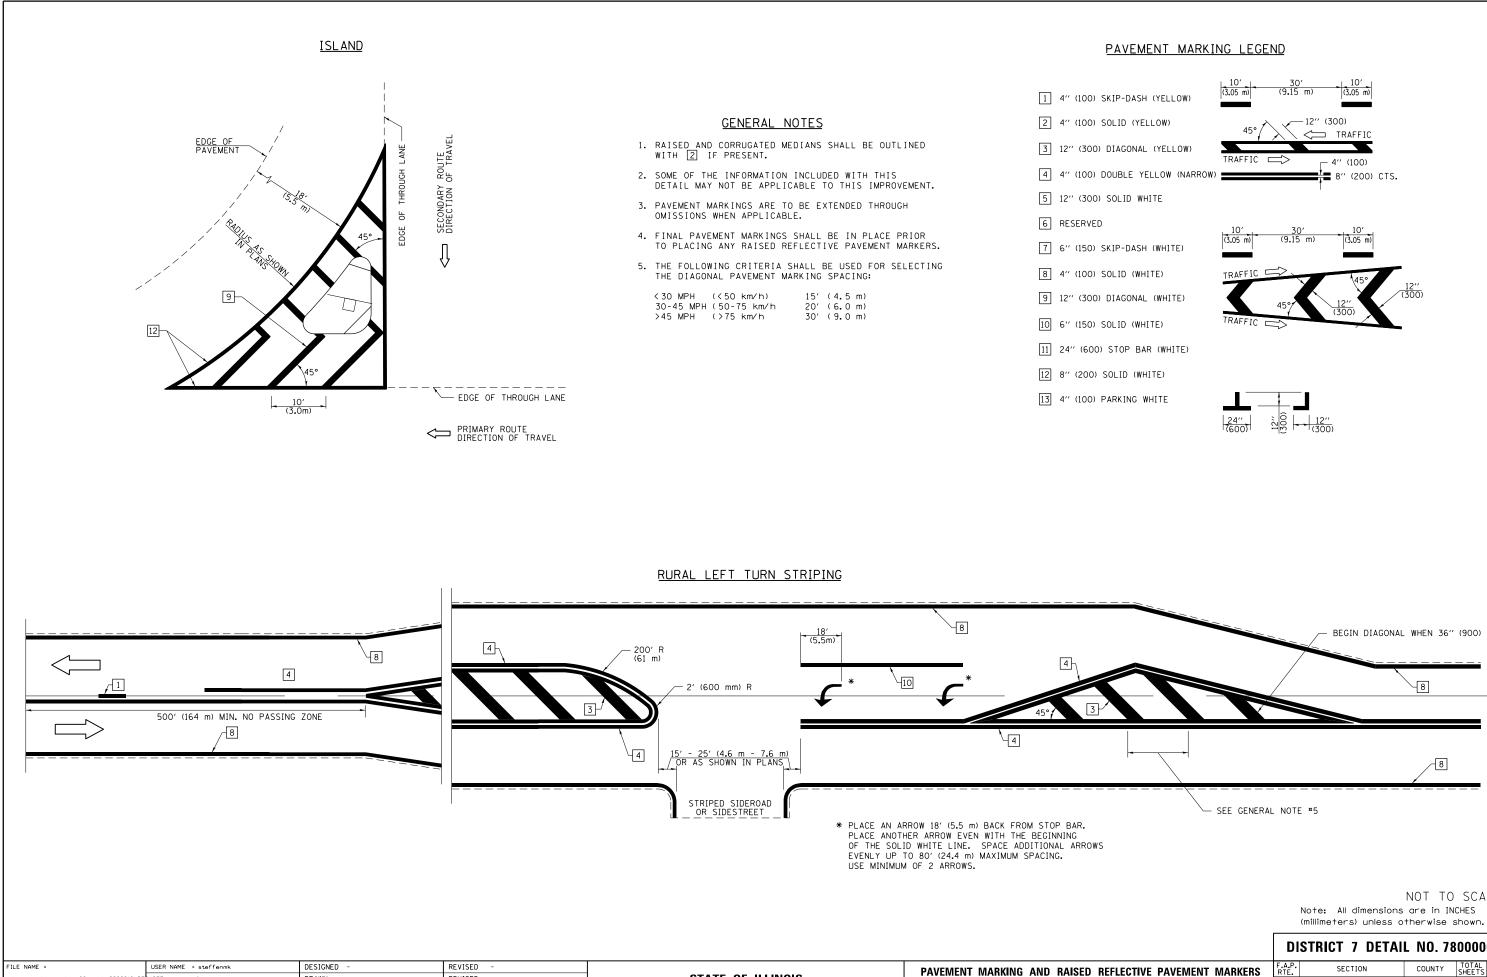

STATE OF ILLINOIS

**DEPARTMENT OF TRANSPORTATION** 

SCALE: NA

c:\pw\_work\pwidot\steffenmk\d0263618\D794977-sht-details.dgn

PLOT SCALE = 100.0000 '/ in.

PLOT DATE = 10/15/2012

DRAWN

DATE