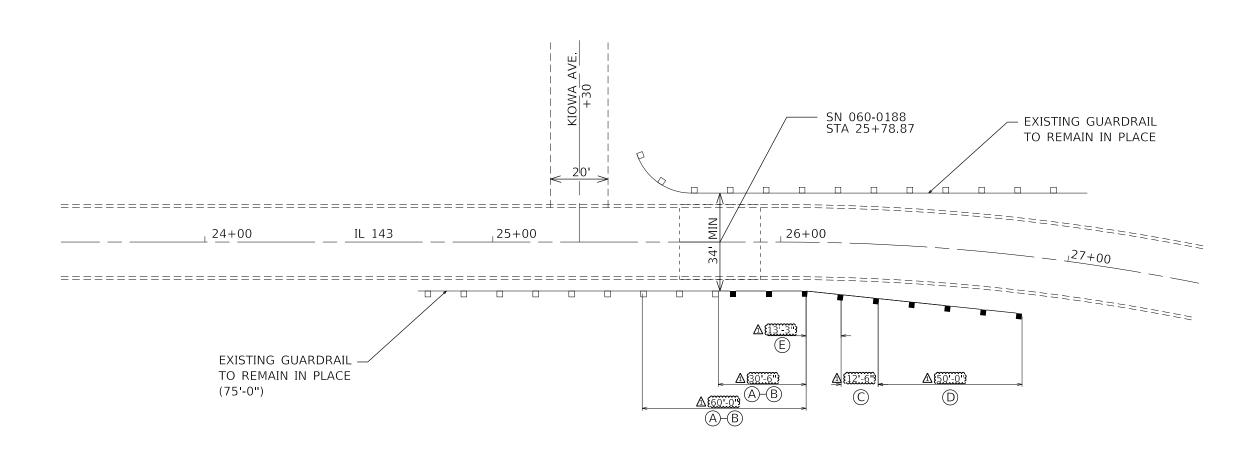

|          |             |          |         |                          | RAILING SCHED             | ULE                                                            |      |                                                               |
|----------|-------------|----------|---------|--------------------------|---------------------------|----------------------------------------------------------------|------|---------------------------------------------------------------|
|          | LOCAT       | ION      | LENGTH  | STEEL RAILING<br>REMOVAL | STEEL RAILING, TYPE<br>S1 | REMOVE AND<br>REERECT STEEL<br>PLATE BEAM<br>GUARDRAIL, TYPE B |      | REMOVE AND<br>REERECT TRAFFIC<br>BARRIER TERMINALS,<br>TYPE5A |
|          |             | STATION  |         | FOOT                     | FOOT                      | FOOT                                                           | EACH | EACH                                                          |
|          | 25+48.92 TO | 26+08.92 | 60.00 } | △{60.0}                  | △ 60.0 }                  |                                                                |      |                                                               |
| ۸        | 26+08.92 TO | 26+22.17 | 13.25   |                          |                           |                                                                |      | △{ 1.0 }                                                      |
| <u> </u> | 26+08.92 TO | 26+21.42 | 12.50   |                          |                           | △{12.5}                                                        |      | ***************************************                       |
|          | 26+21.42 TO | 26+71.42 | 50.00   |                          |                           |                                                                | 1.0  |                                                               |
|          | TOTA        | ĄL       |         | △{60.0}                  | △{60.0}                   | △{12.5}                                                        | 1.0  | △{1.0}                                                        |

- FOR DETAILS ON THE STEEL RAILING INCLUDING THE ANCHORING OF THE STEEL RAILING TO THE PRECAST CONCRETE BRIDGE SLAB, SEE SHEET 12.

- A STEEL RAILING REMOVAL = 30.5 FT POST REMOVAL, 60 FT OF STEEL TUBE REMOVAL) A
- (B) STEEL RAILING, TYPE S1 [- 30.5 FT POST REPLACEMENT, 60 FT OF STEEL TUBE REPLACEMENT]
- (C) REMOVE AND REERECT STEEL PLATE BEAM GUARDRAIL, TYPE B)
- ① REMOVE AND REERECT TRAFFIC BARRIER TERMINALS, TYPE1
- (E) [REMOVE AND REERECT TRAFFIC BARRIER TERMINALS, TYPE5A] A