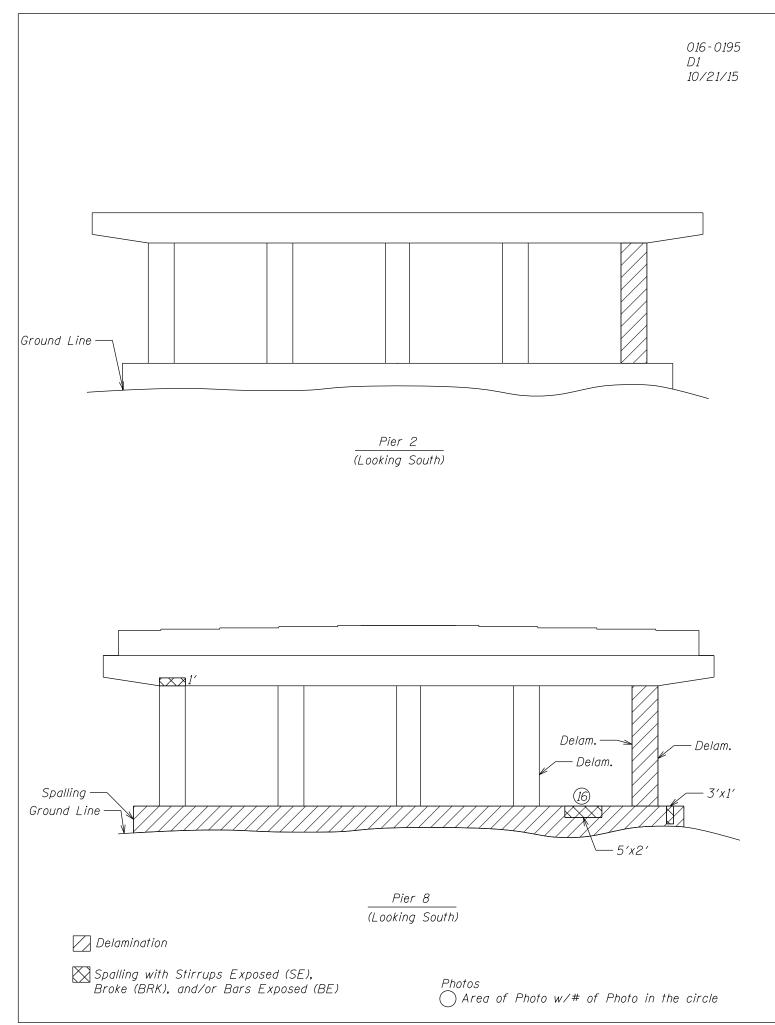

|                     |          |
| Inspection Date:     |    | 0/21/15       | Inspector(s): | B.Vegrzyn-V                   | <u>3</u> Re <sup>.</sup> | viewed by: <u>I</u> | Burke-V3 |
| Initial NBIS Ratings |    |               |               | Recommended NBIS Ratings      |                          |                     |          |
| 58                   | 59 | 60            | 62            | 58                            | 59                       | 60                  | 62       |

5

Remarks: The expansion joints are in very poor condition. The east and west columns of Pier 8 are in very poor condition.

Forwarded to: W.Beisner-IDOT BBS

5

Additional Comments:

6



016 - 0195 D1 10/21/15





BEAM 9 NORTH END SPAN 2 AT PIER 2 PHOTO 17 (LOOKING WEST)













































8 INENd SP BI 00 62