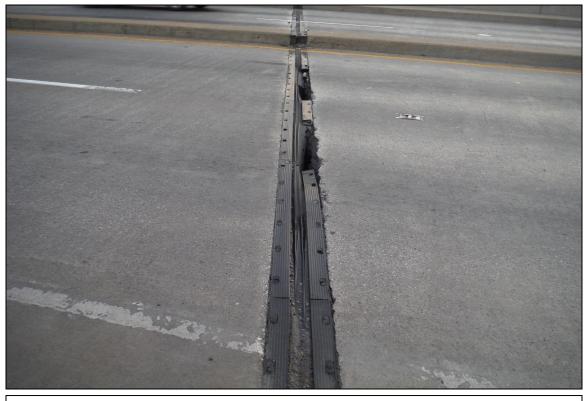

5

Remarks: The expansion joints are in very poor condition. The east and west columns of Pier 8 are in very poor condition.

Forwarded to: W.Beisner-IDOT BBS

5

Additional Comments:

6

016 - 0195 D1 10/21/15

BEAM 9 NORTH END SPAN 2 AT PIER 2 PHOTO 17 (LOOKING WEST)