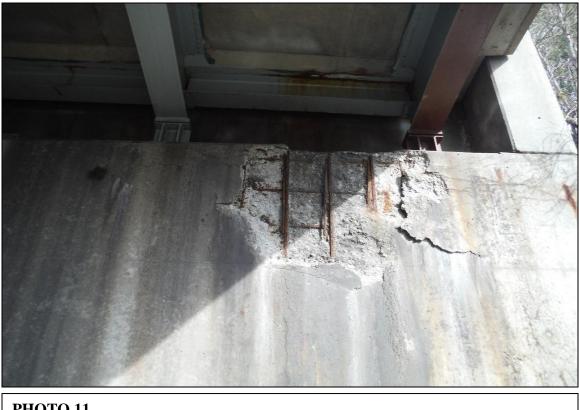

5

Remarks: The expansion joints are in very poor condition. The east and west columns of Pier 8 are in very poor condition.

Forwarded to: W.Beisner-IDOT BBS

5

Additional Comments:

6

016 - 0195 D1 10/21/15

BEAM 9 NORTH END SPAN 2 AT PIER 2 PHOTO 17 (LOOKING WEST)