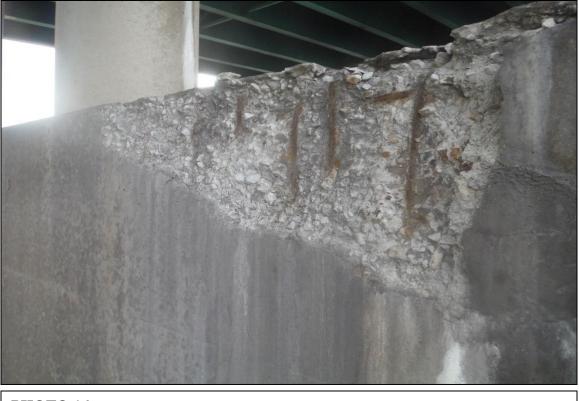

5

Remarks: The expansion joints are in very poor condition. The east and west columns of Pier 8 are in very poor condition.

Forwarded to: W.Beisner-IDOT BBS

5

Additional Comments:

6

016 - 0195 D1 10/21/15

BEAM 9 NORTH END SPAN 2 AT PIER 2 PHOTO 17 (LOOKING WEST)