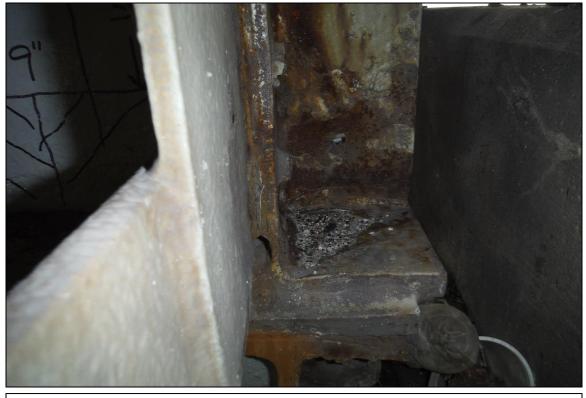

5

Remarks: The expansion joints are in very poor condition. The east and west columns of Pier 8 are in very poor condition.

Forwarded to: W.Beisner-IDOT BBS

5

Additional Comments:

6

016 - 0195 D1 10/21/15

BEAM 9 NORTH END SPAN 2 AT PIER 2 PHOTO 17 (LOOKING WEST)