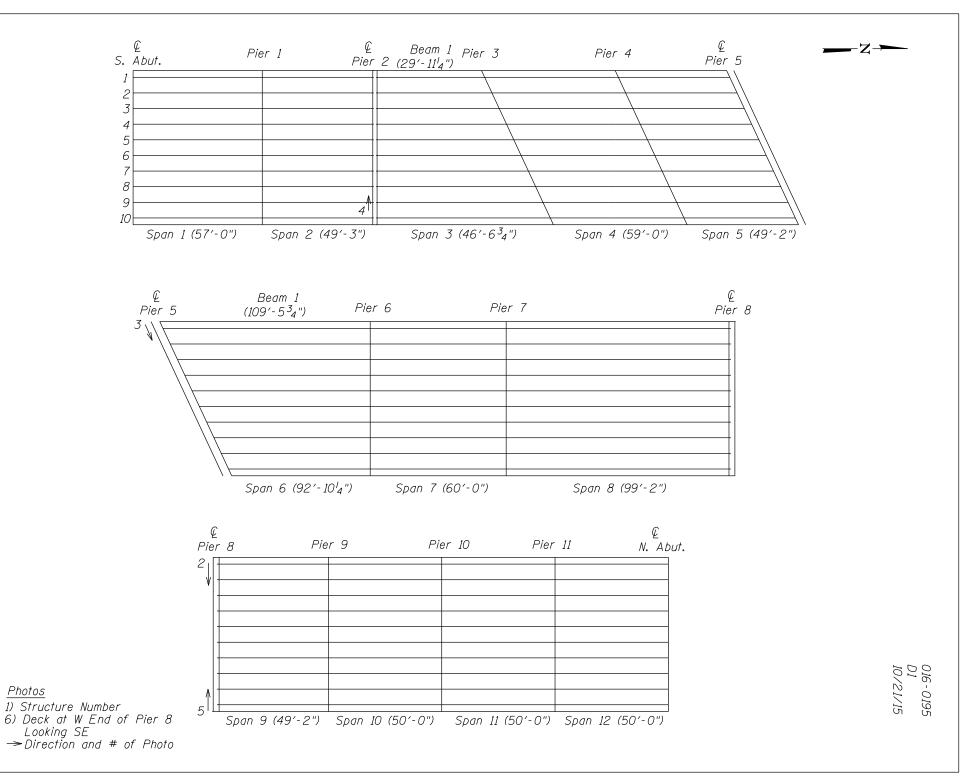

3

## LOAD RATING INSPECTION REPORT

3

Date: 10/22/2015

3

| Structure Number:    |    | 16-0195       | District:     | 1                             | Date:                    |                     |          |
|----------------------|----|---------------|---------------|-------------------------------|--------------------------|---------------------|----------|
| Carried/Crossed:     |    | 1 over IHB RR |               | Proposed Year of Improvement: |                          |                     |          |
| Inspection Date:     |    | 0/21/15       | Inspector(s): | B.Vegrzyn-V                   | <u>3</u> Re <sup>.</sup> | viewed by: <u>I</u> | Burke-V3 |
| Initial NBIS Ratings |    |               |               | Recommended NBIS Ratings      |                          |                     |          |
| 58                   | 59 | 60            | 62            | 58                            | 59                       | 60                  | 62       |