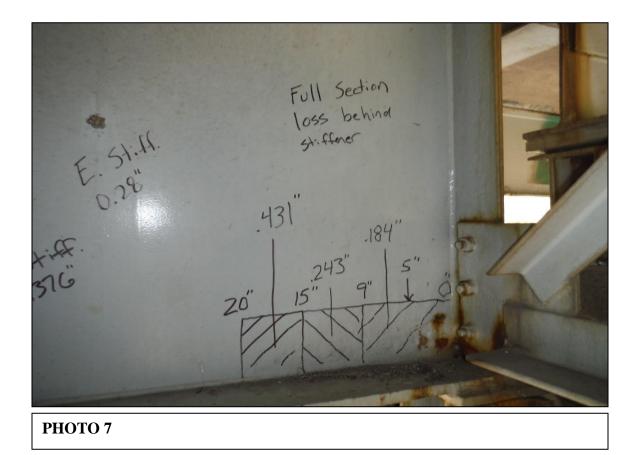

5

Remarks: The expansion joints are in very poor condition. The east and west columns of Pier 8 are in very poor condition.

Forwarded to: W.Beisner-IDOT BBS

5

Additional Comments:

6

016 - 0195 D1 10/21/15

BEAM 9 NORTH END SPAN 2 AT PIER 2 PHOTO 17 (LOOKING WEST)