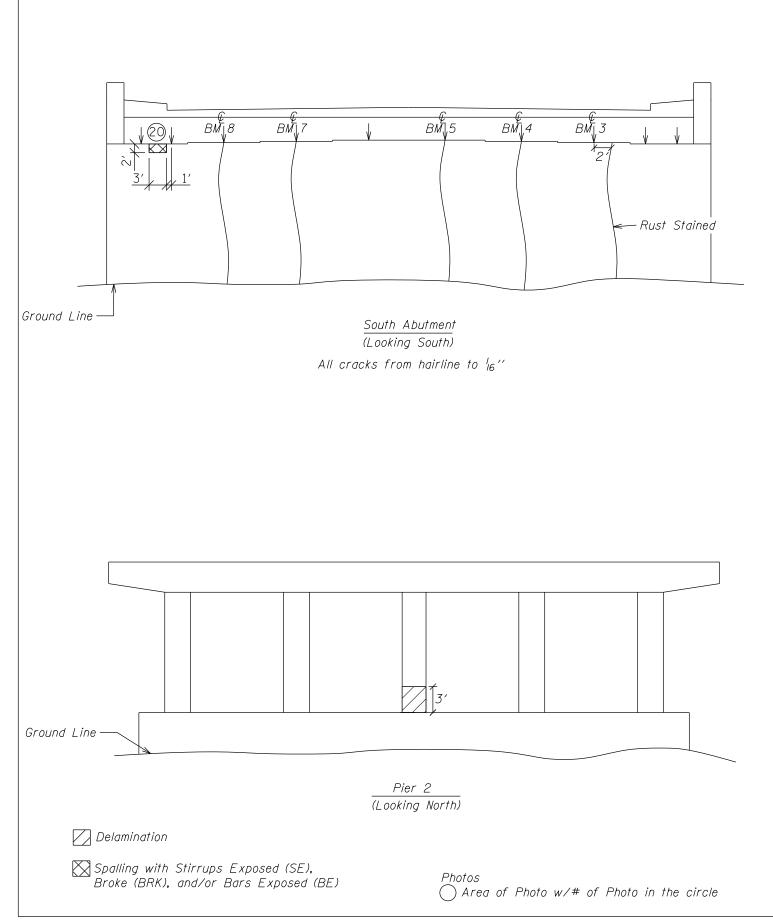

|                     |          |
| Inspection Date:     |    | 0/21/15       | Inspector(s): | B.Vegrzyn-V                   | <u>3</u> Re <sup>.</sup> | viewed by: <u>I</u> | Burke-V3 |
| Initial NBIS Ratings |    |               |               | Recommended NBIS Ratings      |                          |                     |          |
| 58                   | 59 | 60            | 62            | 58                            | 59                       | 60                  | 62       |

5

Remarks: The expansion joints are in very poor condition. The east and west columns of Pier 8 are in very poor condition.

Forwarded to: W.Beisner-IDOT BBS

5

Additional Comments:

6



016 - 0195 D1 10/21/15





BEAM 9 NORTH END SPAN 2 AT PIER 2 PHOTO 17 (LOOKING WEST)













































8 INENd SP BI 00 62