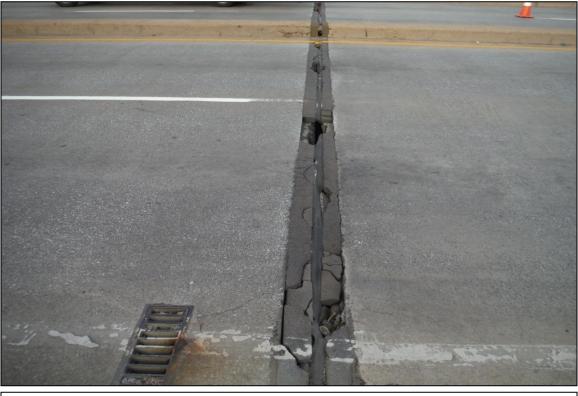

5

Remarks: The expansion joints are in very poor condition. The east and west columns of Pier 8 are in very poor condition.

Forwarded to: W.Beisner-IDOT BBS

5

Additional Comments:

6

016 - 0195 D1 10/21/15

BEAM 9 NORTH END SPAN 2 AT PIER 2 PHOTO 17 (LOOKING WEST)