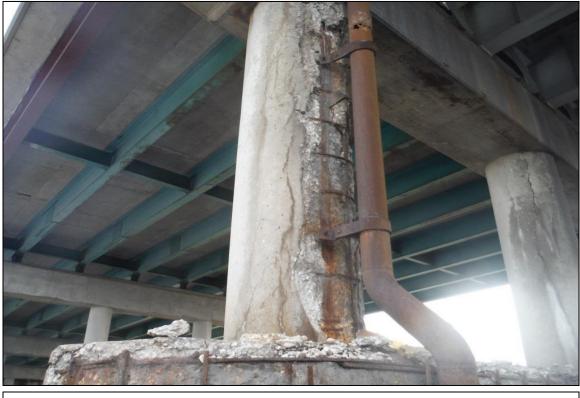

5

Remarks: The expansion joints are in very poor condition. The east and west columns of Pier 8 are in very poor condition.

Forwarded to: W.Beisner-IDOT BBS

5

Additional Comments:

6

016 - 0195 D1 10/21/15

BEAM 9 NORTH END SPAN 2 AT PIER 2 PHOTO 17 (LOOKING WEST)