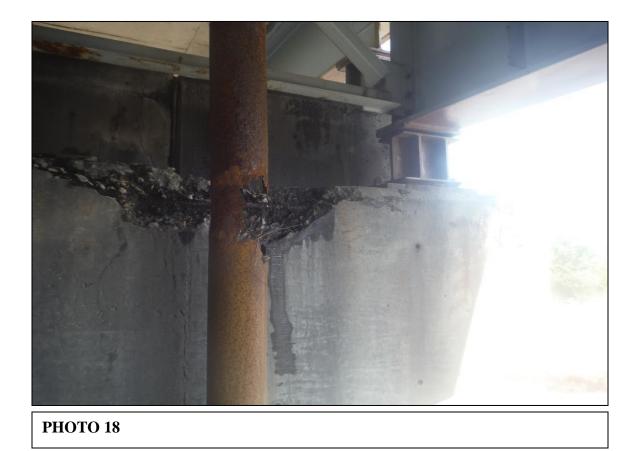

5

Remarks: The expansion joints are in very poor condition. The east and west columns of Pier 8 are in very poor condition.

Forwarded to: W.Beisner-IDOT BBS

5

Additional Comments:

6

016 - 0195 D1 10/21/15

BEAM 9 NORTH END SPAN 2 AT PIER 2 PHOTO 17 (LOOKING WEST)