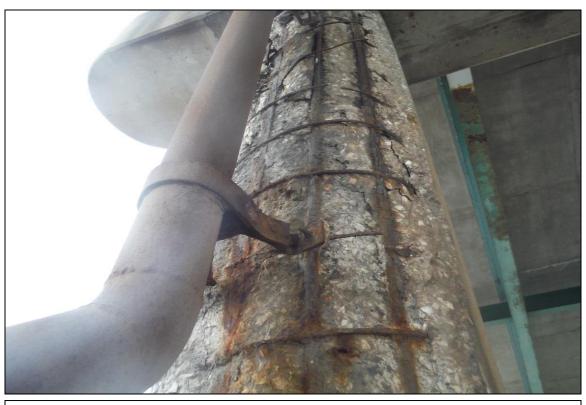

5

Remarks: The expansion joints are in very poor condition. The east and west columns of Pier 8 are in very poor condition.

Forwarded to: W.Beisner-IDOT BBS

5

Additional Comments:

6

016 - 0195 D1 10/21/15

BEAM 9 NORTH END SPAN 2 AT PIER 2 PHOTO 17 (LOOKING WEST)