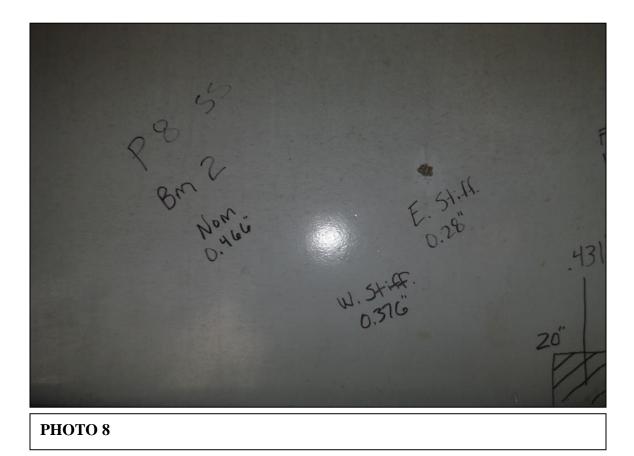

5

Remarks: The expansion joints are in very poor condition. The east and west columns of Pier 8 are in very poor condition.

Forwarded to: W.Beisner-IDOT BBS

5

Additional Comments:

6

016 - 0195 D1 10/21/15

BEAM 9 NORTH END SPAN 2 AT PIER 2 PHOTO 17 (LOOKING WEST)