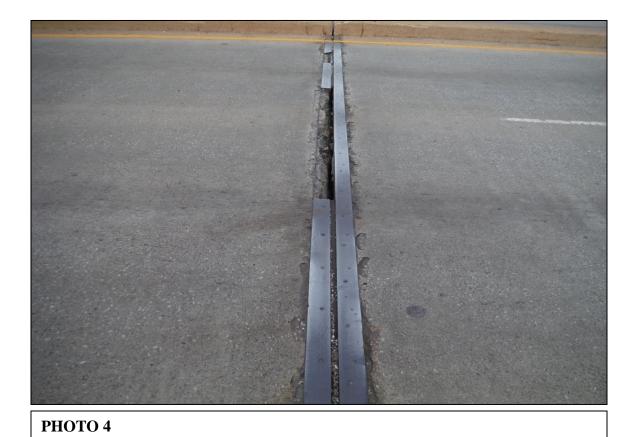

5

Remarks: The expansion joints are in very poor condition. The east and west columns of Pier 8 are in very poor condition.

Forwarded to: W.Beisner-IDOT BBS

5

Additional Comments:

6

016 - 0195 D1 10/21/15

BEAM 9 NORTH END SPAN 2 AT PIER 2 PHOTO 17 (LOOKING WEST)