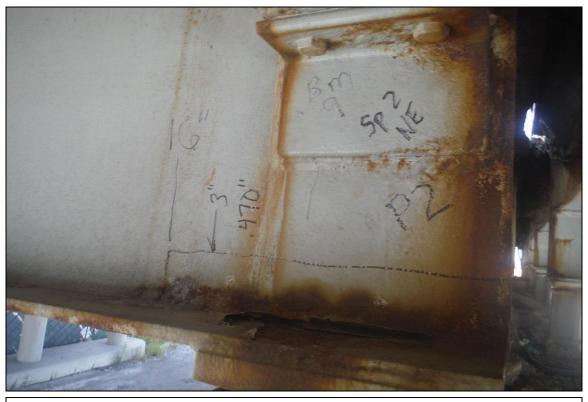

5

Remarks: The expansion joints are in very poor condition. The east and west columns of Pier 8 are in very poor condition.

Forwarded to: W.Beisner-IDOT BBS

5

Additional Comments:

6

016 - 0195 D1 10/21/15

BEAM 9 NORTH END SPAN 2 AT PIER 2 PHOTO 17 (LOOKING WEST)