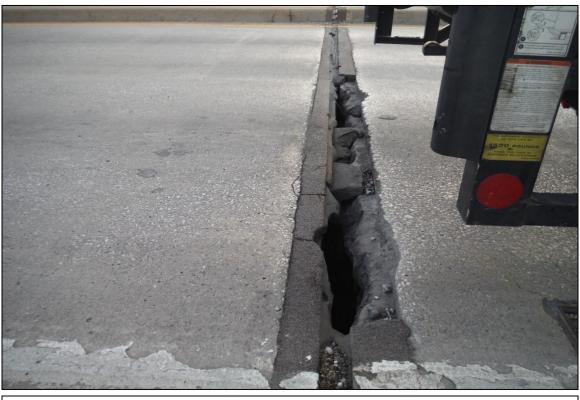

5

Remarks: The expansion joints are in very poor condition. The east and west columns of Pier 8 are in very poor condition.

Forwarded to: W.Beisner-IDOT BBS

5

Additional Comments:

6

016 - 0195 D1 10/21/15

BEAM 9 NORTH END SPAN 2 AT PIER 2 PHOTO 17 (LOOKING WEST)