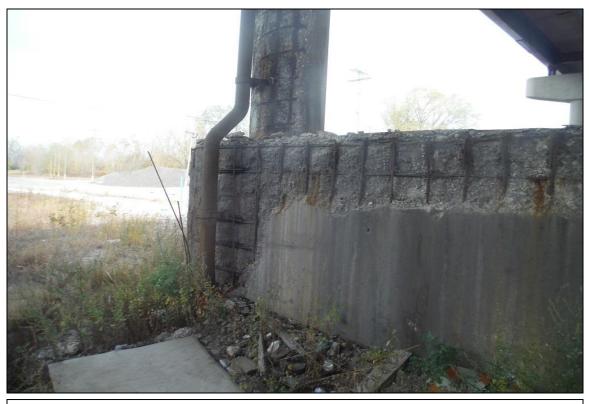

5

Remarks: The expansion joints are in very poor condition. The east and west columns of Pier 8 are in very poor condition.

Forwarded to: W.Beisner-IDOT BBS

5

Additional Comments:

6

016 - 0195 D1 10/21/15

BEAM 9 NORTH END SPAN 2 AT PIER 2 PHOTO 17 (LOOKING WEST)