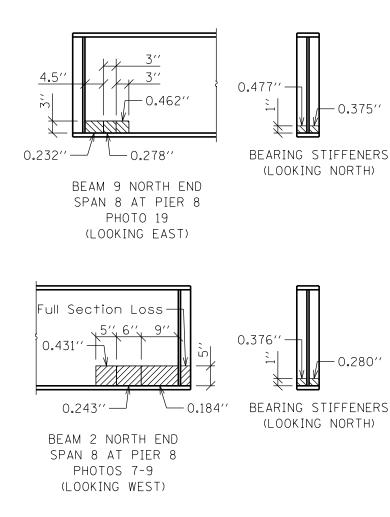

5

Remarks: The expansion joints are in very poor condition. The east and west columns of Pier 8 are in very poor condition.

Forwarded to: W.Beisner-IDOT BBS

5

Additional Comments:

6

016 - 0195 D1 10/21/15

BEAM 9 NORTH END SPAN 2 AT PIER 2 PHOTO 17 (LOOKING WEST)