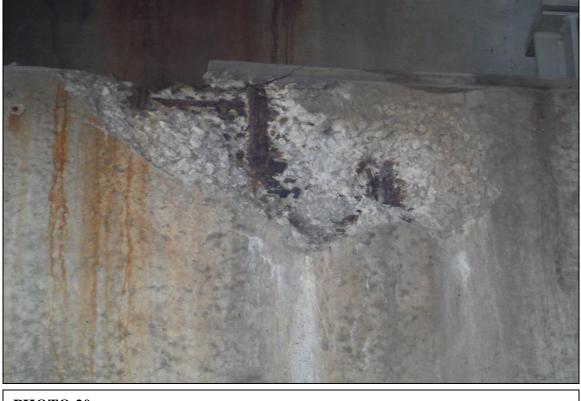

5

Remarks: The expansion joints are in very poor condition. The east and west columns of Pier 8 are in very poor condition.

Forwarded to: W.Beisner-IDOT BBS

5

Additional Comments:

6

016 - 0195 D1 10/21/15

BEAM 9 NORTH END SPAN 2 AT PIER 2 PHOTO 17 (LOOKING WEST)