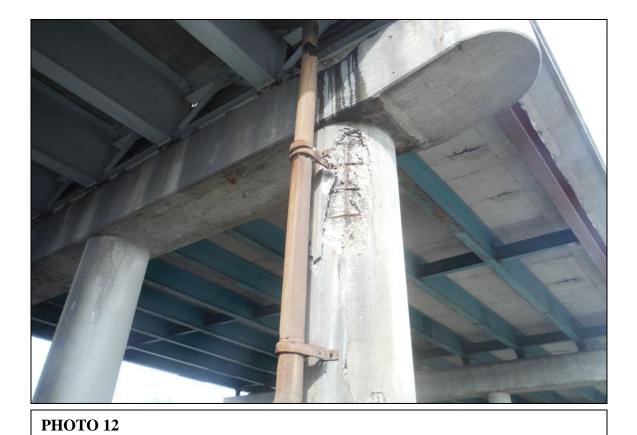

5

Remarks: The expansion joints are in very poor condition. The east and west columns of Pier 8 are in very poor condition.

Forwarded to: W.Beisner-IDOT BBS

5

Additional Comments:

6

016 - 0195 D1 10/21/15

BEAM 9 NORTH END SPAN 2 AT PIER 2 PHOTO 17 (LOOKING WEST)