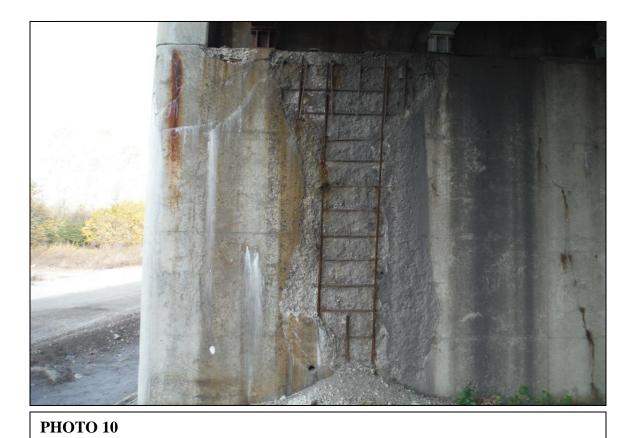

5

Remarks: The expansion joints are in very poor condition. The east and west columns of Pier 8 are in very poor condition.

Forwarded to: W.Beisner-IDOT BBS

5

Additional Comments:

6

016 - 0195 D1 10/21/15

BEAM 9 NORTH END SPAN 2 AT PIER 2 PHOTO 17 (LOOKING WEST)