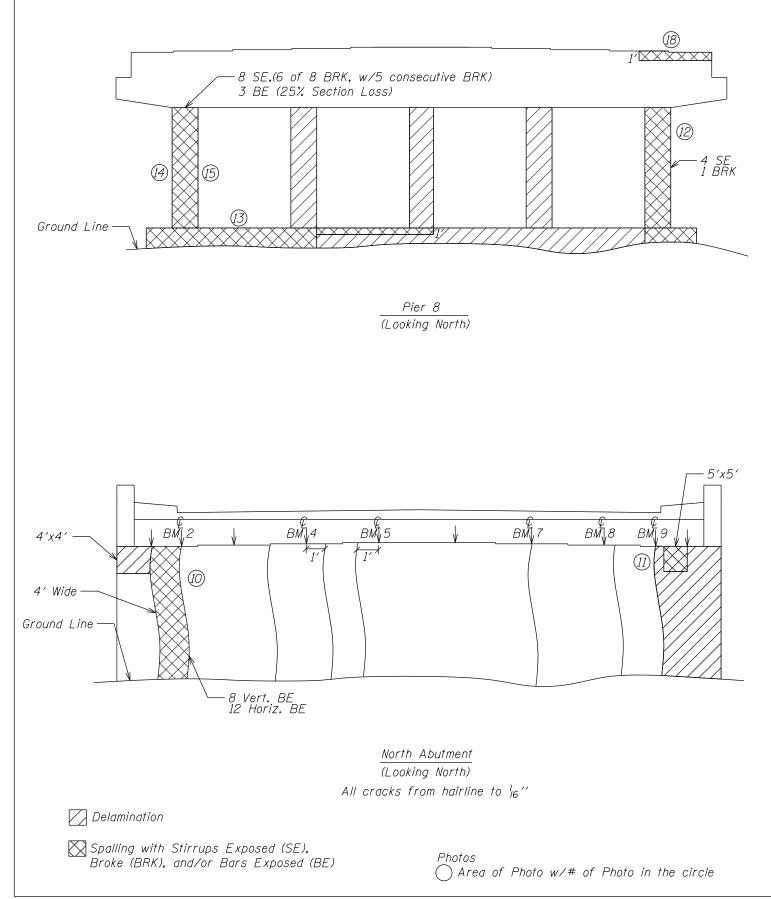

|                     |          |
| Inspection Date:     |    | 0/21/15       | Inspector(s): | B.Vegrzyn-V                   | <u>3</u> Re <sup>.</sup> | viewed by: <u>I</u> | Burke-V3 |
| Initial NBIS Ratings |    |               |               | Recommended NBIS Ratings      |                          |                     |          |
| 58                   | 59 | 60            | 62            | 58                            | 59                       | 60                  | 62       |

5

Remarks: The expansion joints are in very poor condition. The east and west columns of Pier 8 are in very poor condition.

Forwarded to: W.Beisner-IDOT BBS

5

Additional Comments:

6



016 - 0195 D1 10/21/15





BEAM 9 NORTH END SPAN 2 AT PIER 2 PHOTO 17 (LOOKING WEST)













































8 INENd SP BI 00 62