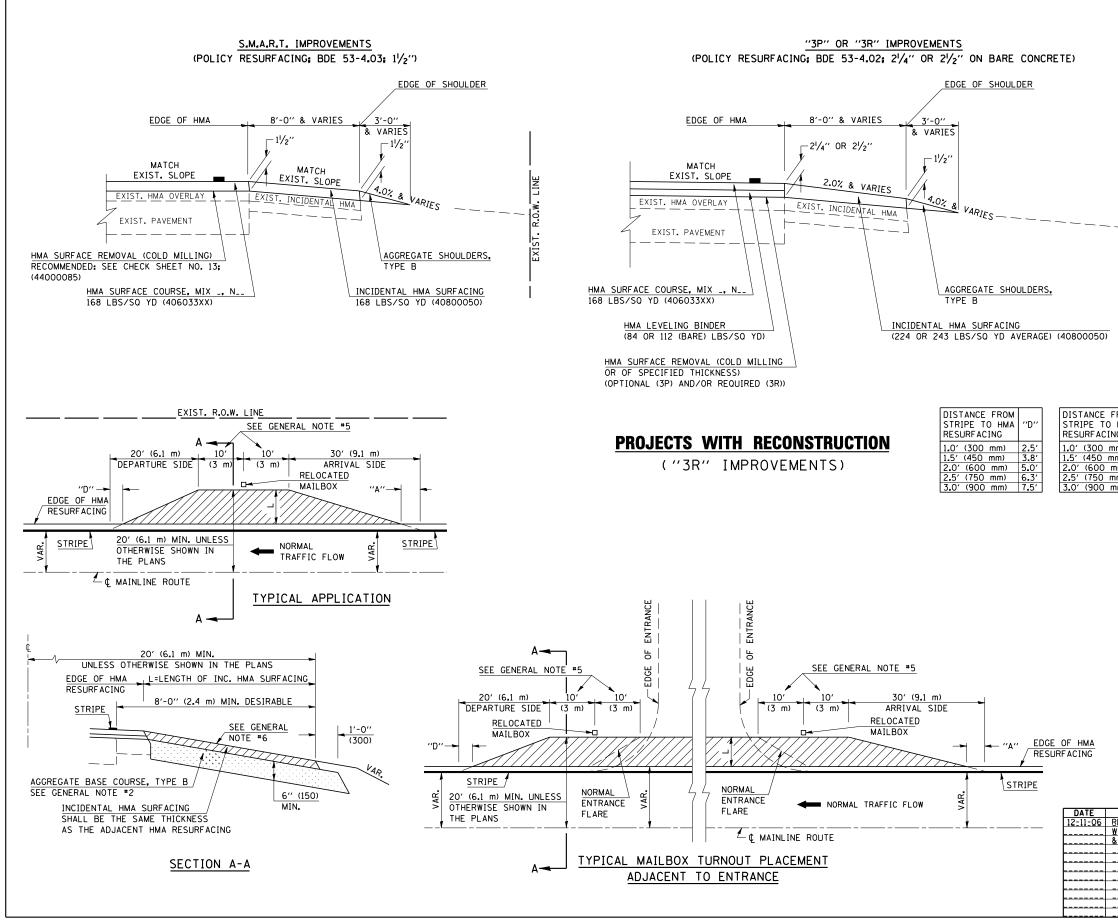

## GENERAL NOTES

- 1. THE EXISTING SURFACE SHALL BE PREPARED IN ACCORDANCE WITH SECTION 408 OF THE STANDARD SPECIFICATIONS.
- 2. AGGREGATE BASE COURSE, TYPE B, 6" (150) MIN. SHALL BE USED WHERE IN THE OPINION OF THE ENGINEER THERE IS NOT SUFFICIENT BASE MATERIAL FOR THE PROPOSED MAILBOX TURNOUTS. THIS MATERIAL SHALL GENERALLY BE USED TO WIDEN ALL EXISTING MAILBOX TURNOUTS OR TO CONSTRUCT NEW MAILBOX TURNOUTS WHERE NONE NOW EXISTS.
- 3. ANY NECESSARY WORK BEHIND THE INCIDENTAL HMA SURFACING SHALL BE AS SHOWN IN THE PLANS AND/OR AS DIRECTED BY THE ENGINEER.
- 4. THE TEMPORARY RELOCATION OF EXISTING MAILBOXES SHALL BE IN ACCORDANCE WITH ARTICLE 107.20 OF THE STANDARD SPECIFICATIONS.
- 5. WHEN MORE THAN ONE RELOCATED MAILBOX IS INCLUDED IN A PARTICULAR LOCATION THE TWO 10' (3 m) DIMENSIONS AS SHOWN ABOVE SHALL BE FROM THE END MAILBOX.
- 6. CROSS SLOPE SHALL BE AS SHOWN ON THE STATION CROSS SECTIONS AND/OR AS DIRECTED BY THE ENGINEER. MINIMUM 4% (1/2"/") DESIRABLE: MAXIMUM 8% (1"/")
- 7. WHEN MAILBOX TURNOUTS ARE CONSTRUCTED ADJACENT TO FIELD ENTRANCES. THE WIDTH OF THE INCIDENTAL HMA SURFACING CONSTRUCTED FOR THE FIELD ENTRANCE SHALL MATCH THE WIDTH OF THE PROPOSED MAILBOX TURNOUT SURFACING.
- 8. THE TOTAL SHOULDER WIDTH, 2.4 m (8') MINIMUM, SHALL BE PAVED BETWEEN SIDEROADS ENTRANCES AND/OR MAILBOX TURNOUTS AT LOCATIONS WHERE THE DISTANCE BETWEEN RADIUS OR TAPER CONTROL POINTS IS LESS THAN 15.0 m (50').
- 9. MAILBOXES SHALL BE MOUNTED SUCH THAT THE FACE OF THE MAILBOX IS 150 (6) TO 300 (12) AND THE POST A MINIMUM OF 600 (24) FROM THE EDGE OF THE TURNOUT SURFACING.

(millimeters) unless otherwise shown. REVISIONS RENUMBERED/COMBINED\_C-1.25 NAM T.J.F ILLINOIS DEPARTMENT OF TRANSPORTATION MAILBOX\_TURNOUT (RURAL)

Note: All dimensions are in INCHES

DISTRICT 5 DETAIL NO. 40800050B

| ROM<br>HMA<br>IG | "A"   |
|------------------|-------|
| m)               | 3.8′  |
| m)               | 5.6′  |
| าm)              | 7.5′  |
| ım)              | 9.4′  |
| าm)              | 11.3' |
|                  |       |