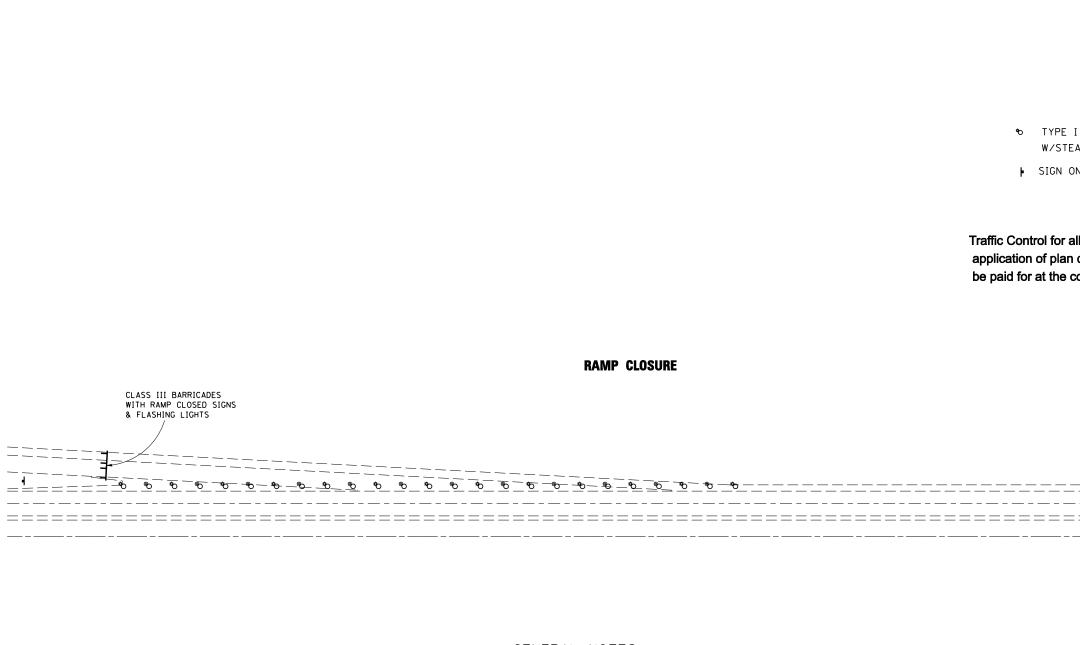

|                                  |                              |            | CONTRACT   | NO. 70626                |
|----------------------------------|------------------------------|------------|------------|--------------------------|
|                                  | F.A.I.<br>RTE.               | SECTION    |            | TOTAL SHEE<br>SHEETS NO. |
|                                  | 55                           | 57(RA-L)   | MCLEAN     | 12 11                    |
|                                  |                              |            |            |                          |
|                                  |                              |            |            |                          |
|                                  |                              |            |            |                          |
|                                  |                              |            |            |                          |
| SYMBOLS                          |                              |            |            |                          |
|                                  |                              |            |            |                          |
|                                  |                              |            |            |                          |
| I OR II BARRICADES OR DRUMS      | 6 @ 25' (7.5 m)              | CTS.       |            |                          |
| EADY BURNING LIGHTS              |                              |            |            |                          |
| ON PORTABLE OR PERMANENT SI      | JPPORT                       |            |            |                          |
|                                  |                              |            |            |                          |
|                                  |                              |            |            |                          |
|                                  |                              |            |            |                          |
| all ramps shall be in accordance | e with the app               | ropriate   |            |                          |
| n detail TRAFFIC CONTROL F       |                              | -          |            |                          |
| contract lump sum price for Tra  |                              |            |            |                          |
|                                  |                              |            |            |                          |
|                                  |                              |            |            |                          |
|                                  |                              |            |            |                          |
|                                  |                              |            |            |                          |
|                                  |                              |            |            |                          |
|                                  |                              |            |            |                          |
|                                  |                              |            |            |                          |
|                                  |                              |            |            |                          |
| -X.                              |                              | ₩.         |            |                          |
| RAMP                             |                              |            |            |                          |
| CLOSED<br>500'                   | 500'                         |            |            |                          |
|                                  | 500'                         |            | /          |                          |
| <u>`</u> \                       |                              | _ <b>+</b> |            |                          |
|                                  |                              |            | _          |                          |
| =============                    | =====                        | ====       | =          |                          |
|                                  |                              |            | _          |                          |
|                                  |                              |            |            |                          |
|                                  |                              |            |            |                          |
|                                  |                              |            |            |                          |
|                                  |                              |            |            |                          |
|                                  |                              |            |            |                          |
|                                  |                              |            |            |                          |
|                                  |                              |            |            |                          |
|                                  |                              |            |            |                          |
|                                  |                              |            |            |                          |
|                                  |                              |            |            |                          |
|                                  |                              |            |            |                          |
|                                  |                              |            |            |                          |
|                                  |                              |            |            |                          |
|                                  |                              |            |            |                          |
|                                  |                              |            |            |                          |
|                                  |                              |            |            |                          |
|                                  | Note: All di<br>(millimeters |            |            |                          |
|                                  | - 1                          |            |            |                          |
| REVISIONS NAM                    |                              | PARTMENT O | F TRANSPOR | TATION                   |
|                                  |                              | IC CON     |            | FOR                      |
|                                  |                              |            |            |                          |
|                                  | 1                            | RAMP       | 3          |                          |
|                                  |                              |            |            |                          |
|                                  | 1                            |            |            |                          |