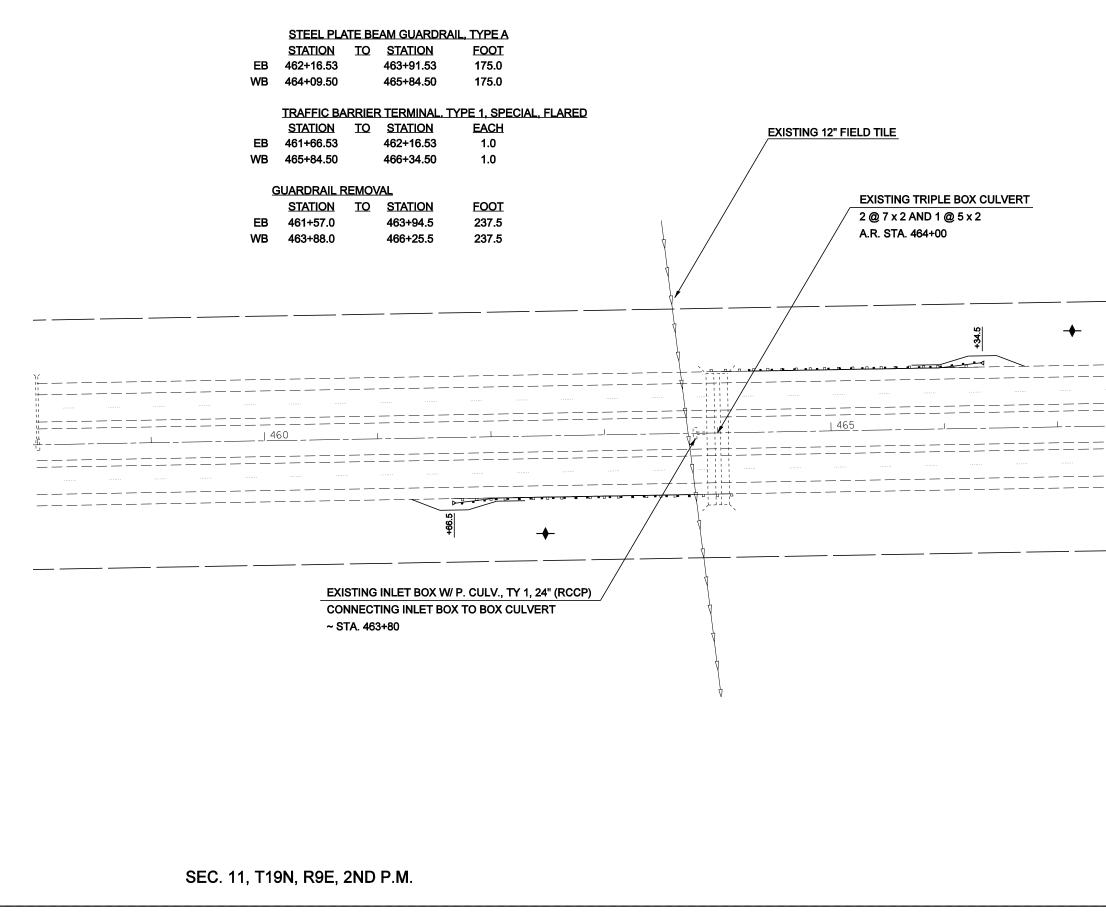

T DATE = 3/29/2007 E NAME = c:\projects\d5003 T SCALE = 84.7059 ' / IN. R NAME = sheehycm

PLOT PLOT USER

|               | 15 . 1         |             | CONTRACT                                 | NO. 70  | 633<br>SHF |
|---------------|----------------|-------------|------------------------------------------|---------|------------|
|               | F.A.I.<br>RTE. | SECTION     | COUNTY                                   |         | SHE<br>NC  |
|               | 74             | •           | CHAMPAIGN                                | 19      | (          |
|               | STA.           |             | TO STA.                                  |         |            |
|               |                |             | NOIS FED. AID                            |         |            |
|               |                | • D5 SAFETY | IMPROVEME                                | ENT 200 | )7-]       |
|               |                |             |                                          |         |            |
|               |                |             | Ν                                        |         |            |
|               |                |             | Â                                        |         |            |
|               |                |             | <br><br><br><br><br><br><br><br><br><br> |         |            |
|               |                |             |                                          |         |            |
|               |                |             |                                          |         |            |
|               |                |             |                                          |         |            |
|               |                |             |                                          |         |            |
|               |                |             |                                          |         |            |
|               |                |             |                                          | _       |            |
|               |                |             |                                          | _       |            |
|               |                |             |                                          |         |            |
|               |                |             |                                          |         |            |
|               |                |             |                                          | _       |            |
|               |                |             |                                          |         |            |
|               |                |             |                                          |         |            |
|               | = = =          |             | ===                                      | _       |            |
|               |                |             | 470                                      |         |            |
|               |                |             |                                          |         |            |
|               | ===            |             | ===                                      | _       |            |
|               |                |             |                                          |         |            |
|               |                |             |                                          |         |            |
|               |                |             |                                          | _       |            |
|               |                |             |                                          |         |            |
|               |                |             |                                          |         |            |
|               |                |             |                                          |         |            |
|               |                |             |                                          |         |            |
|               |                |             |                                          |         |            |
|               |                |             |                                          |         |            |
|               |                |             |                                          |         |            |
|               |                |             |                                          |         |            |
|               |                |             |                                          |         |            |
|               |                |             |                                          |         |            |
|               |                |             |                                          |         |            |
|               |                |             |                                          |         |            |
|               |                |             |                                          |         |            |
|               |                |             |                                          |         |            |
|               |                |             |                                          |         |            |
|               |                |             |                                          |         |            |
|               |                |             |                                          |         |            |
|               |                |             |                                          |         |            |
|               |                |             |                                          |         |            |
|               |                |             |                                          |         |            |
|               |                |             |                                          |         |            |
|               |                |             |                                          |         |            |
|               |                |             |                                          |         |            |
|               |                |             |                                          |         |            |
|               | NOIS DEF       | PARTMENT OF | TRANSPORT                                | TATION  |            |
|               |                | 21          |                                          |         |            |
| a []          |                | JLVERT @    | STA 46                                   | 64+00   |            |
|               |                |             |                                          |         |            |
| <u>├</u> ───┤ |                | STR# 010    | )-0229                                   |         |            |
|               | FRT            |             |                                          |         |            |
| SCALE: VE     |                |             | DRAWN E                                  | BY      |            |
| DATE          | 0112.          |             | CHECKED                                  |         |            |