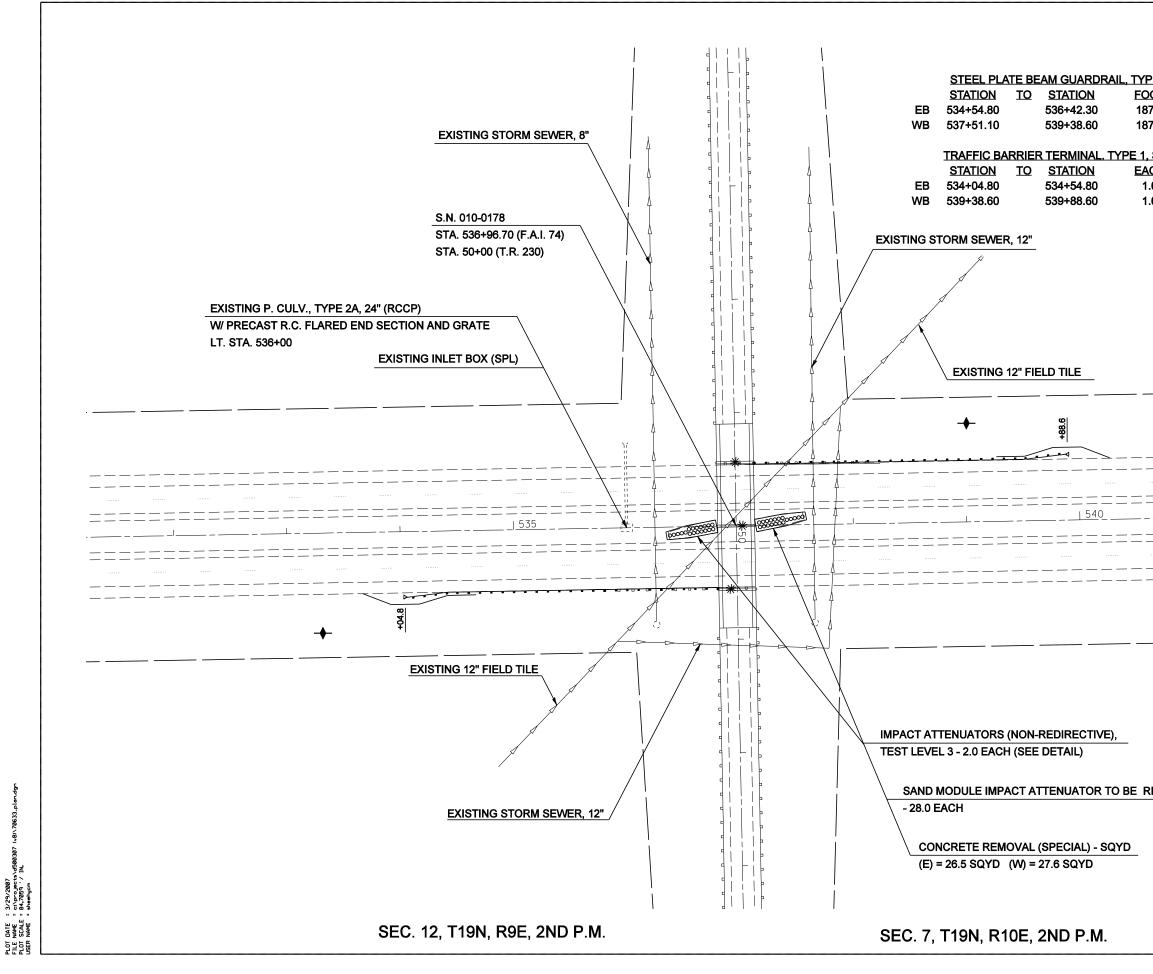

βz

= 3/29/2007 = ci\project = 84,7059 ' /

|                          |       |                | 1                                             |            |           | NO. 70633                 |  |
|--------------------------|-------|----------------|-----------------------------------------------|------------|-----------|---------------------------|--|
|                          |       |                | F.A.I.<br>RTE.                                | SECTION    | COUNTY    | TOTAL SHEET<br>SHEETS NO. |  |
|                          |       |                | 74                                            | •          | CHAMPAIGN | 19 8                      |  |
|                          |       |                | STA.                                          |            | TO STA.   |                           |  |
|                          |       |                | FED. ROAD DIST. NO. ILLINOIS FED. AID PROJECT |            |           |                           |  |
|                          |       |                | •                                             | D5 SAFETY  | IMPROVEN  | ENT 2007-1                |  |
|                          | -     |                |                                               |            |           |                           |  |
| PEA                      |       |                | ARRI                                          | ER TERMI   |           |                           |  |
| DOT                      | 5     | STATION        |                                               |            | EA        | CH                        |  |
| 37.5                     | EB 5  | 36+42.30       |                                               |            | 1.        | 0                         |  |
| 37.5                     |       | 37+51.10       |                                               |            | 1.        |                           |  |
| 07.5                     | VVD C | 57+51.10       |                                               |            | 1.        | 0                         |  |
|                          |       |                |                                               |            |           |                           |  |
| <u>, SPECIAL, FLARED</u> | Ç     | JUARDRA        | IL RE                                         | MOVAL      |           |                           |  |
| <u>ACH</u>               |       | <b>STATION</b> | TO                                            |            |           | FOOT                      |  |
|                          |       |                | 10                                            |            |           |                           |  |
| .0                       | EB (  | 535+68.0       |                                               | 537+0      | 5.5       | 137.5                     |  |
| .0                       | WB \$ | 536+92.0       |                                               | 538+2      | 9.5       | 137.5                     |  |
|                          |       |                |                                               |            |           |                           |  |
|                          |       |                |                                               |            |           |                           |  |
|                          |       |                |                                               |            |           |                           |  |
|                          |       |                |                                               |            |           |                           |  |
|                          |       |                |                                               |            |           |                           |  |
|                          |       |                |                                               |            | Ν         |                           |  |
|                          |       |                |                                               |            |           |                           |  |
|                          |       |                |                                               |            |           |                           |  |
|                          |       |                |                                               |            | <b>A</b>  |                           |  |
|                          |       |                |                                               |            | (জ        |                           |  |
|                          |       |                |                                               |            | (୬)       |                           |  |
|                          |       |                |                                               |            | ľ         |                           |  |
|                          |       |                |                                               |            |           |                           |  |
|                          |       |                |                                               |            |           |                           |  |
|                          |       |                |                                               |            |           |                           |  |
|                          |       |                |                                               |            |           |                           |  |
|                          |       |                |                                               |            |           |                           |  |
|                          |       |                |                                               |            |           |                           |  |
|                          |       |                |                                               |            |           |                           |  |
|                          |       |                |                                               |            |           |                           |  |
|                          |       |                |                                               |            |           |                           |  |
|                          |       |                |                                               |            |           |                           |  |
|                          |       |                |                                               |            |           |                           |  |
|                          |       |                |                                               |            |           | _                         |  |
|                          |       |                |                                               |            |           |                           |  |
|                          |       |                |                                               |            |           |                           |  |
|                          |       |                | :                                             |            |           | _                         |  |
|                          |       |                |                                               |            |           |                           |  |
|                          |       |                |                                               |            |           |                           |  |
|                          |       |                |                                               |            |           | -                         |  |
|                          |       |                |                                               |            |           |                           |  |
|                          |       |                |                                               |            |           | 1. Contract (1997)        |  |
|                          |       |                |                                               |            |           |                           |  |
|                          |       |                |                                               |            |           | _                         |  |
|                          |       |                |                                               |            |           |                           |  |
|                          |       |                |                                               |            |           |                           |  |
|                          |       |                |                                               |            |           |                           |  |
|                          |       |                |                                               |            |           |                           |  |
|                          |       |                |                                               |            |           |                           |  |
|                          |       |                |                                               |            |           |                           |  |
|                          |       |                |                                               |            |           |                           |  |
|                          |       |                |                                               |            |           |                           |  |
|                          |       |                |                                               |            |           |                           |  |
|                          |       |                |                                               |            |           |                           |  |
|                          |       |                |                                               |            |           |                           |  |
|                          |       |                |                                               |            |           |                           |  |
|                          |       |                |                                               |            |           |                           |  |
|                          | *C    | RASH WA        | LLS T                                         | O BE EXT   | ENDED     |                           |  |
|                          | 9     |                |                                               | ET - PG 12 | ,         |                           |  |
|                          | 3     |                |                                               |            | -         |                           |  |
|                          |       |                |                                               |            |           |                           |  |
|                          |       |                |                                               |            |           |                           |  |
|                          |       |                |                                               |            |           |                           |  |
| REMOVED                  |       |                |                                               |            |           |                           |  |
| —                        |       |                |                                               |            |           |                           |  |
|                          |       |                |                                               |            |           |                           |  |
|                          |       |                |                                               |            |           |                           |  |
|                          |       |                |                                               |            |           |                           |  |
| REVISIONS                | _     |                |                                               | ARTMENT OF | TRANSPOR  | TATION                    |  |
| NAME                     | DATE  | ILLINU         | 5 020                                         |            | THANSFUR  |                           |  |
| -                        |       |                |                                               |            |           |                           |  |
|                          |       |                | ст                                            | R# 010-0   | 178       |                           |  |
|                          |       |                | ১।                                            |            | 170       |                           |  |
|                          |       |                |                                               | TR 230     |           |                           |  |
|                          |       |                |                                               |            |           |                           |  |
| -                        |       | VERT           |                                               |            |           |                           |  |
|                          |       | SCALE: VERT.   |                                               |            | DRAWN     | BY                        |  |
|                          |       |                |                                               |            |           |                           |  |
|                          |       | DATE           |                                               |            | CHECKE    | D BY                      |  |