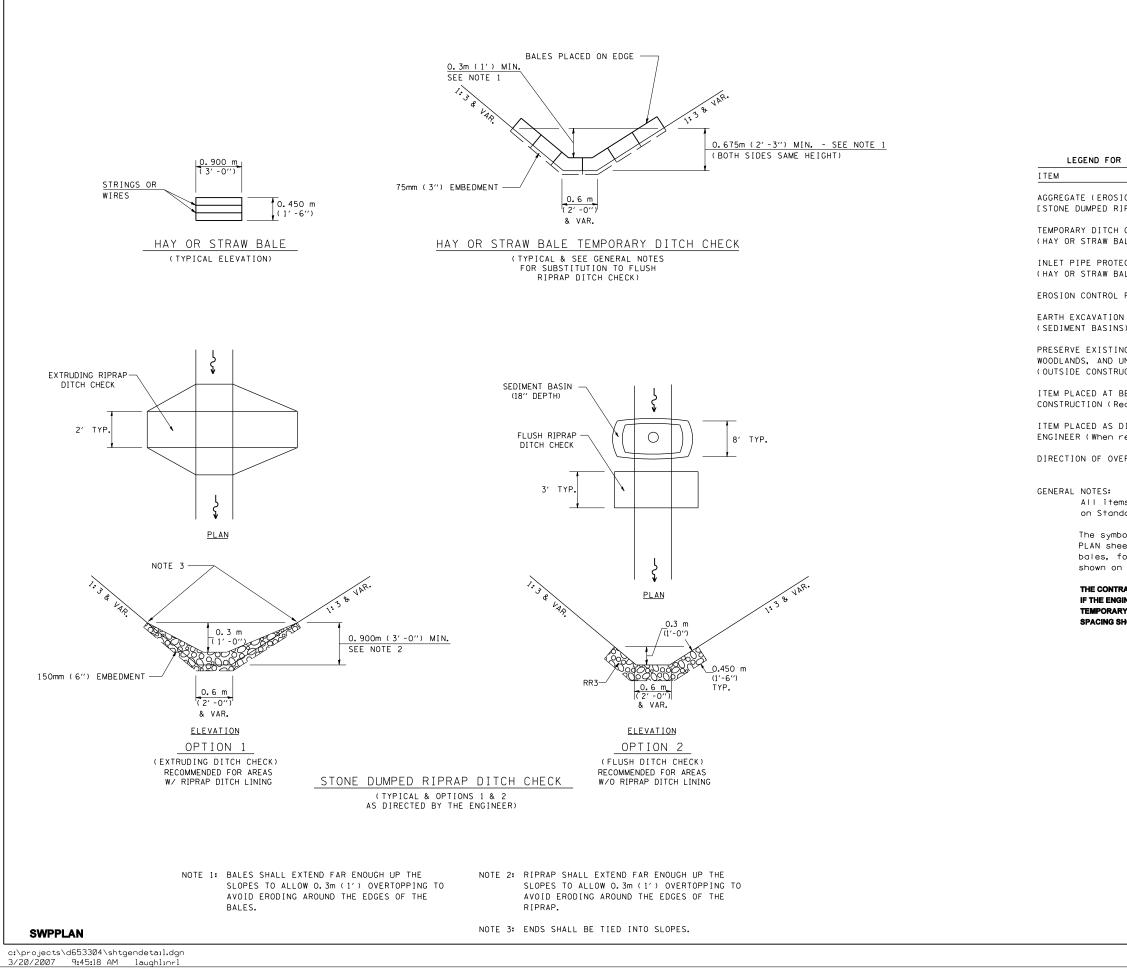

(103,22)I,N,TS

| OR STORM WATER POLLUTION PREVENT                                                                                                                           |                                                                                                                                                                                                           |
|------------------------------------------------------------------------------------------------------------------------------------------------------------|-----------------------------------------------------------------------------------------------------------------------------------------------------------------------------------------------------------|
|                                                                                                                                                            | SYMBOL                                                                                                                                                                                                    |
| OSION CONTROL)<br>RIPRAP DITCH CHECKS: Height = O.                                                                                                         | 6m (2')]                                                                                                                                                                                                  |
| CH CHECKS<br>BALE DITCH CHECKS OR APPROVED SL                                                                                                              | IBSTITUTION)                                                                                                                                                                                              |
| OTECTION (I&PP)<br>BALE DITCH CHECKS OR APPROVED SL                                                                                                        | IBSTITUTION)                                                                                                                                                                                              |
| OL FENCE                                                                                                                                                   | ~~~~~                                                                                                                                                                                                     |
| ION FOR EROSION CONTROL<br>INS)                                                                                                                            | $\fbox{\ }$                                                                                                                                                                                               |
| TING TREES,<br>D UNDERSTORY<br>TRUCTION LIMITS)                                                                                                            |                                                                                                                                                                                                           |
| T BEGINNING OF<br>(Requirement)                                                                                                                            | * ITEM *                                                                                                                                                                                                  |
| S DIRECTED BY<br>n required by situation)                                                                                                                  | ITEM                                                                                                                                                                                                      |
| OVERLAND FLOW                                                                                                                                              |                                                                                                                                                                                                           |
| :<br>tems shall be constructed as show<br>andard 280001, and as directed by                                                                                |                                                                                                                                                                                                           |
| ymbology on the STORM WATER POLLU<br>sheets does not represent the siz-<br>for number of bales refer to de<br>on this sheet and/or as directed             | e or quantity of<br>tails and notes                                                                                                                                                                       |
| NTRACTOR SHALL INSTALL DITCH CHECKS AS D<br>ENGINEER ELECTS TO UTILIZE FLUSH RIPRAP DIT<br>RARY DITCH CHECKS AS SHOWN ON THE FOLLO<br>G SHOULD BE DOUBLED. | TCH CHECKS IN LIEU OF                                                                                                                                                                                     |
| REVISIONS    NAME  DATE    CAD  Symbol  2AUG99    JCN  MAR2004                                                                                             | ILLINOIS DEPARTMENT OF TRANSPORTATION<br>STORM WATER POLLUTION<br>PREVENTION PLAN<br>FAP 320 AT FAU 7706<br>SECTION (103,22)I,N,TS<br>LOGAN COUNTY<br>SCALE: HORIZ.<br>DATE: APRIL 5, 1999 CHECKED BY JCN |