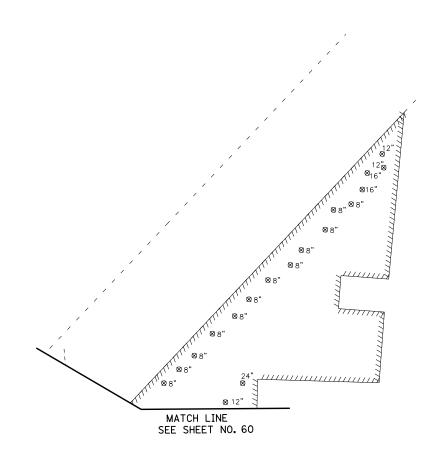

## **REMOVAL LEGEND**

HMA SURFACE REMOVAL, 2 3/4"

----- REMOVAL LIMITS

AX STRUCTURE TO BE ADJUSTED

- RX PIPE TO BE REMOVED
- ⊗ TREE REMOVAL
- SOIL BORING/PAVEMENT CORE

| FILE NAME =             | USER NAME = ctb               | DESIGNED - CTB  | REVISED - |                              |                 |                          |          |             | 0.R.          | SECTION                  | COUNTY TOTAL | SHEET |
|-------------------------|-------------------------------|-----------------|-----------|------------------------------|-----------------|--------------------------|----------|-------------|---------------|--------------------------|--------------|-------|
| \D160F72-sht-rem-05.dgn |                               | DRAWN - ARA     | REVISED - | STATE OF ILLINOIS            |                 | REMOVAL                  |          |             | 0003          | 18A-2                    | MCHENRY 825  | 61    |
|                         | PLOT SCALE = 100.0000 ' / in. | CHECKED - GAB   | REVISED - | DEPARTMENT OF TRANSPORTATION |                 |                          |          |             |               | CONTRACT NO. 60F72       |              |       |
|                         | PLOT DATE = 5/2/2012          | DATE - 5/3/2012 | REVISED - |                              | SCALE: 1" = 50' | SHEET NO. 5 OF 13 SHEETS | STA. N/A | TO STA. N/A | FED. ROAD DIS | T. NO. 1 ILLINOIS FED. A | ID PROJECT   |       |