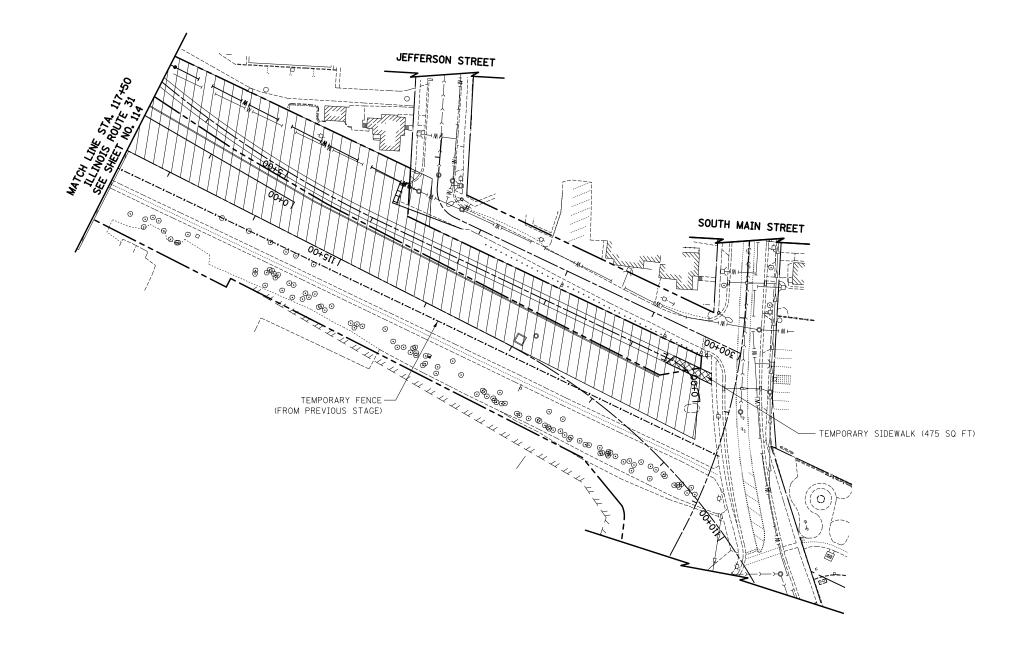

| STATI      | E 01 | F ILLINOIS     |  |
|------------|------|----------------|--|
| DEPARTMENT | 0F   | TRANSPORTATION |  |

|                 |                           |             |                | RTE.                                                | SECTION | COUNTY | SHEETS | NO. |
|-----------------|---------------------------|-------------|----------------|-----------------------------------------------------|---------|--------|--------|-----|
|                 | MAINTENANCE OF TRAF       | 0003        | 18A-2          | MCHENRY                                             | 825     | 115    |        |     |
|                 |                           |             |                | CONTRAC                                             | T NO. 6 | 0F72   |        |     |
| SCALE: 1" = 50' | SHEET NO. 13 OF 47 SHEETS | STA. 110+75 | TO STA. 117+50 | FED. ROAD DIST. NO. 1   ILLINOIS   FED. AID PROJECT |         |        |        |     |