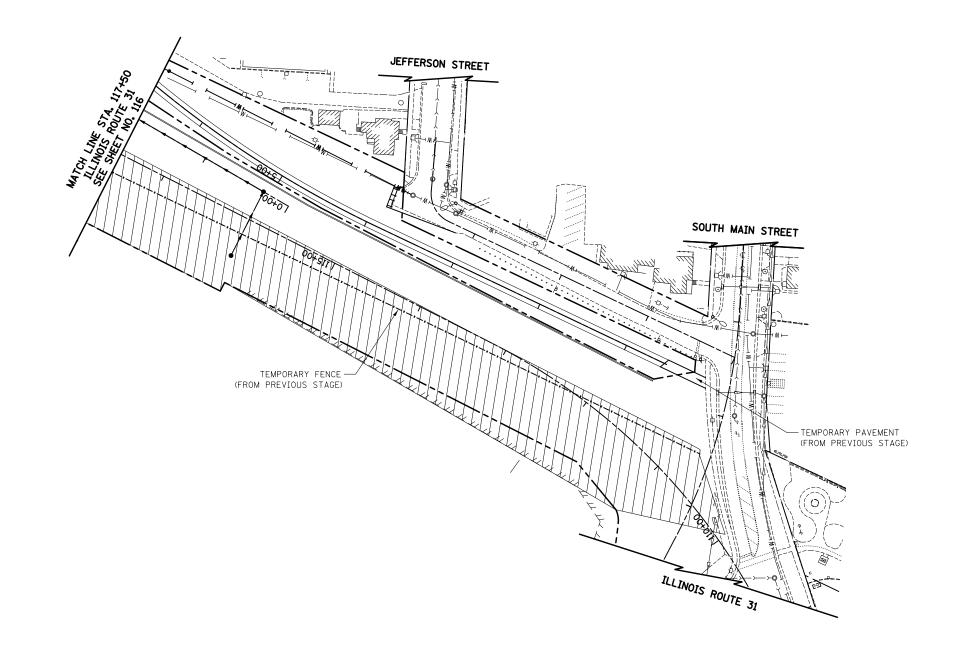

| STATE OF ILLINOIS            |  |  |  |  |  |  |  |  |
|------------------------------|--|--|--|--|--|--|--|--|
| DEPARTMENT OF TRANSPORTATION |  |  |  |  |  |  |  |  |

SCALE: 1" = 50'

|  |                                       |                |        | SECTION                     | COUNTY     | TOTAL<br>SHEETS | SHEET<br>NO. |
|--|---------------------------------------|----------------|--------|-----------------------------|------------|-----------------|--------------|
|  | MAINTENANCE OF TRAFFIC – STAGE 1C     | 0003           | 18A-2  | MCHENRY                     | 825        | 117             |              |
|  |                                       |                |        | CONTRACT                    | NO. 6      | 0F72            |              |
|  | SHEET NO. 15 OF 47 SHEETS STA. 110+00 | TO STA. 117+50 | EED DO | DAD DIST NO 1 THINNIS EED A | ID PROJECT |                 |              |

SCALE IN FEET

...\08-M0T\D160F72-sht-M0T-15.dgn