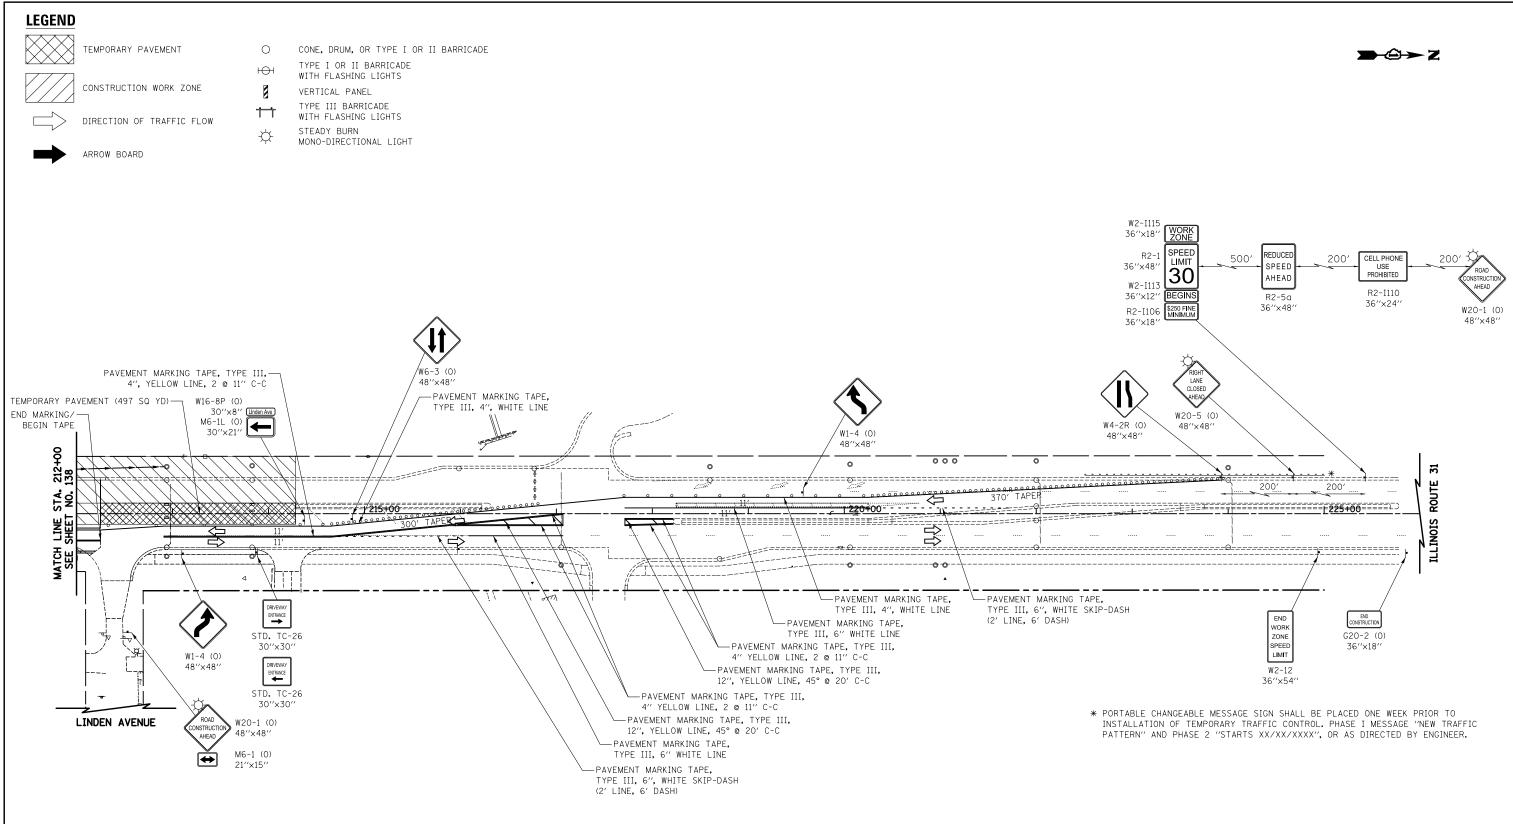

| FILE NAME =                    | USER NAME = ctb               | DESIGNED - KWH  | REVISED - |                              |                                                                      | O.R. SECTION COUNTY TOTAL SHEETS                |
|--------------------------------|-------------------------------|-----------------|-----------|------------------------------|----------------------------------------------------------------------|-------------------------------------------------|
| \08-MOT\D160F72-sht-MOT-37.dgn |                               | DRAWN - AKW     | REVISED - | STATE OF ILLINOIS            | MAINTENANCE OF TRAFFIC – STAGE 4A                                    | RTE, SLETTON COUNT SHEETS                       |
|                                | PLOT SCALE = 100.0000 ' / in. | CHECKED - GAB   | REVISED - | DEPARTMENT OF TRANSPORTATION |                                                                      |                                                 |
|                                | PLOT DATE = 5/2/2012          | DATE - 5/3/2012 | REVISED - |                              | SCALE: 1" = 50' SHEET NO. 37 OF 47 SHEETS STA. 212+00 TO STA. 226+00 | FED. ROAD DIST. NO. 1 ILLINOIS FED. AID PROJECT |

## **ILLINOIS ROUTE 31**